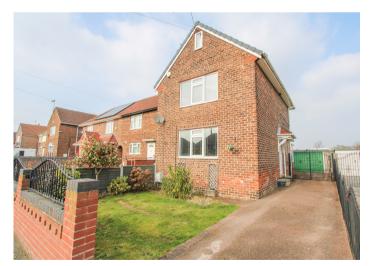

We make it happen.

2 Bedroom(s), End of Terrace House, Freehold

6 Briar Road, Armthorpe, Doncaster.

- 3D Virtual Tour Available
- Two Bedroom End of Terrace Home
- Conservatory
- Family Bathroom
- Rear Enclosed Garden

### **Owner's View**

Situated in the heart of Armthorpe, this well-presented 2-bedroom end of terrace home offers a fantastic blend of comfort and convenience. The ground floor features a spacious lounge, a kitchen diner, and a bright conservatory that opens onto the rear enclosed garden—perfect for relaxation or entertaining. Upstairs, there are two well-proportioned bedrooms and a family bathroom. Externally, the property benefits from a front garden, a private driveway, and a garage, providing ample parking and storage space. The rear enclosed garden offers a great outdoor space for enjoyment. Located close to local amenities, schools, and transport links, this home is ideal for first-time buyers, small families, or investors. Viewing is highly recommended!