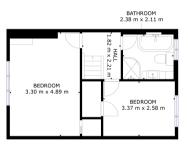

# **Ground Floor**

Floor Plan

GROSS INTERNAL AREA FLOOR 1: 49 m<sup>2</sup>, FLOOR 2: 34 m

🔀 Matterport

#### Conservatory

**First Floor** 

**Floor Plan** 

Lounge

GROSS INTERNAL AREA FLOOR 1: 49 m<sup>2</sup>, FLOOR 2: 34 m<sup>2</sup> TOTAL: 83 m<sup>2</sup>

FLOOR 2

🚺 Matterport