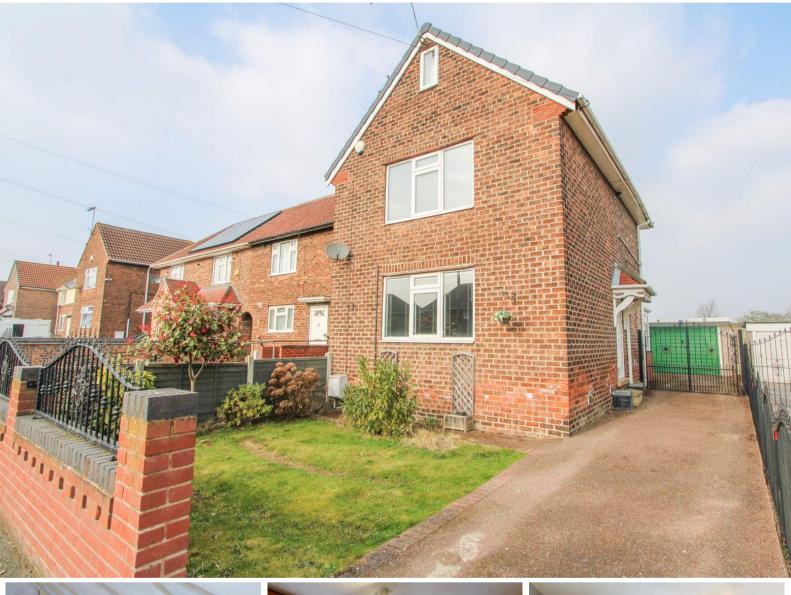

We make it happen.

2 Bedroom(s), End of Terrace House, Freehold

6 Briar Road, Armthorpe, Doncaster.

- 3D Virtual Tour Available
- Two Bedroom End of Terrace Home
- Conservatory
- Family Bathroom
- Rear Enclosed Garden

- No Chain
- Spacious Kitchen Diner
- Lounge
- Driveway and Garage
- Local Amenities and Transport Links

£150,000 For Sale

Book your viewing today Tel: 01302 247754

We make it happen.

### **Owner's View**

Situated in the heart of Armthorpe, this well-presented 2-bedroom end of terrace home offers a fantastic blend of comfort and convenience. The ground floor features a spacious lounge, a kitchen diner, and a bright conservatory that opens onto the rear enclosed garden—perfect for relaxation or entertaining. Upstairs, there are two well-proportioned bedrooms and a family bathroom. Externally, the property benefits from a front garden, a private driveway, and a garage, providing ample parking and storage space. The rear enclosed garden offers a great outdoor space for enjoyment. Located close to local amenities, schools, and transport links, this home is ideal for first-time buyers, small families, or investors. Viewing is highly recommended!