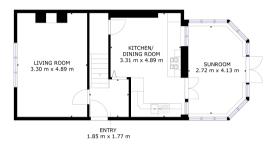

# **Ground Floor**

Floor Plan

GROSS INTERNAL AREA FLOOR 1: 49 m<sup>2</sup>, FLOOR 2: 34 m

🔀 Matterport

#### Conservatory

**First Floor** 

**Floor Plan** 

Lounge

GROSS INTERNAL AREA FLOOR 1: 49 m<sup>2</sup>, FLOOR 2: 34 m<sup>2</sup> TOTAL: 83 m<sup>2</sup>

FLOOR 2

🚺 Matterport