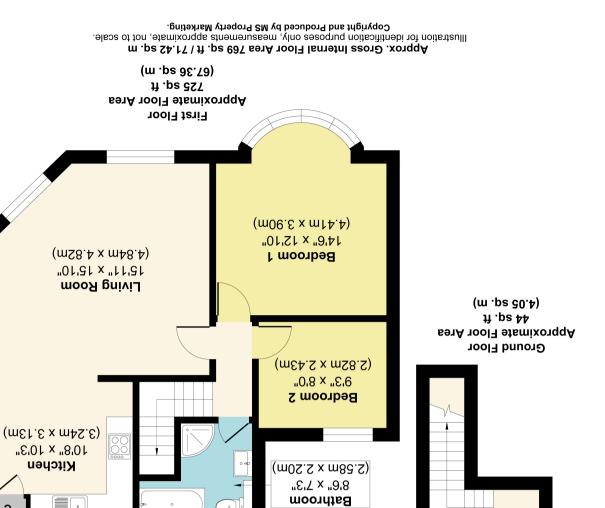

## Rawcliffe Drive, York YO30 6PD

A brand new first floor apartment in a newly converted building offered for sale with the benefit of no onward chain. This well presented apartment has been finished to an extremely high standard and briefly comprises; your own private entrance, modern open plan living / dining / kitchen area with stylish shaker style kitchen and oak worktops; two good sized bedrooms, one with a bright bay window, and a contemporary four piece bathroom. Externally the property benefits from a driveway for off road parking and small area where you can add a table and chairs or bike store.

With a new 999 year lease, no ground rent, no service charge and 50% of the freehold on offer, we believe this is likely to appeal to a wide range of buyers including first time buyers and investors alike therefore early viewing is highly recommended.

- No Onward Chain
- Newly Converted
- Two Good Sized Bedrooms
- Modern Bathroom
- Open Plan Living / Dining / Kitchen
- Off Street Parking
- Bright Accommodation
- First Floor Apartment
- Long Lease
- Local Amenities Nearby