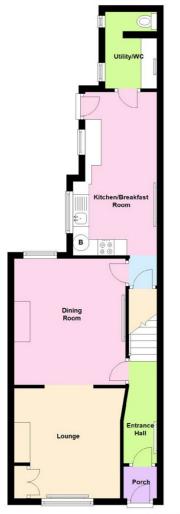

- Entrance Porch & Hallway
- Two Reception Rooms
- Large Kitchen Breakfast Room
- Utility Room/WC
- Two Double Bedrooms
- Luxury Bathroom
- Courtyard
- On Street Parking

### **Description**

This is an immaculately presented and much improved end-terrace home, located in a convenient position within walking distance of Northwich town centre and railway station and close to Tesco's. The property has been decorated to a high standard and features gas central heating and PVCu double glazing, the accommodation comprises: Porch and entrance hall with Minton tiled flooring, two reception rooms, with wood burning stove, large kitchen breakfast room and utility room/WC on the ground floor along with two double bedrooms and a large, luxury bathroom on the first floor. Outside there is a small rear courtyard and parking is available on the street.

#### **Ground Floor** Approx. 49.5 sq. metres (532.5 sq. feet)

Total area: approx. 89.4 sq. metres (962.3 sq. feet)

These particulars, whilst believed to be accurate are set out as a general outline only for guidance and do not constitute any part of an offer or contract. Intending purchasers should not rely on them as statements of representation of fact, but must satisfy themselves by inspection or otherwise as to their accuracy. All measurements quoted are approximate. We are unable to confirm the working order of any fixtures and fittings including appliances that are included in these particulars. No person in this firms employment has the authority to make or give any representation or warranty in respect of the property.