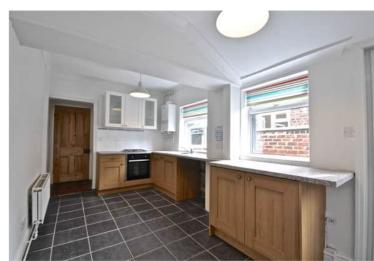

### **Description**

This is an immaculately presented and much improved end-terrace home, located in a convenient position within walking distance of Northwich town centre and railway station and close to Tesco's. The property has been decorated to a high standard and features gas central heating and PVCu double glazing, the accommodation comprises: Porch and entrance hall with Minton tiled flooring, two reception rooms, with wood burning stove, large kitchen breakfast room and utility room/WC on the ground floor along with two double bedrooms and a large, luxury bathroom on the first floor. Outside there is a small rear courtyard and parking is available on the street.