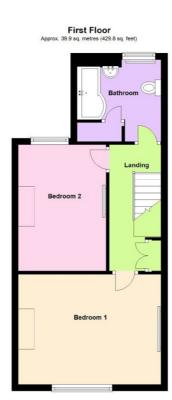

- Entrance Porch & Hallway
- Two Reception Rooms
- Large Kitchen Breakfast Room
- Utility Room/WC
- Two Double Bedrooms
- Luxury Bathroom
- Courtyard
- On Street Parking

### **Description**

This is an immaculately presented and much improved end-terrace home, located in a convenient position within walking distance of Northwich town centre and railway station and close to Tesco's. The property has been decorated to a high standard and features gas central heating and PVCu double glazing, the accommodation comprises: Porch and entrance hall with Minton tiled flooring, two reception rooms, with wood burning stove, large kitchen breakfast room and utility room/WC on the ground floor along with two double bedrooms and a large, luxury bathroom on the first floor. Outside there is a small rear courtyard and parking is available on the street.

#### **Ground Floor** Approx. 49.5 sq. metres (532.5 sq. feet)

Total area: approx. 89.4 sq. metres (962.3 sq. feet)

These particulars, whilst believed to be accurate are set out as a general outline only for guidance and do not constitute any part of an offer or contract. Intending purchasers should not rely on them as statements of representation of fact, but must satisfy themselves by inspection or otherwise as to their accuracy. All measurements quoted are approximate. We are unable to confirm the working order of any fixtures and fittings including appliances that are included in these particulars. No person in this firms employment has the authority to make or give any representation or warranty in respect of the property.