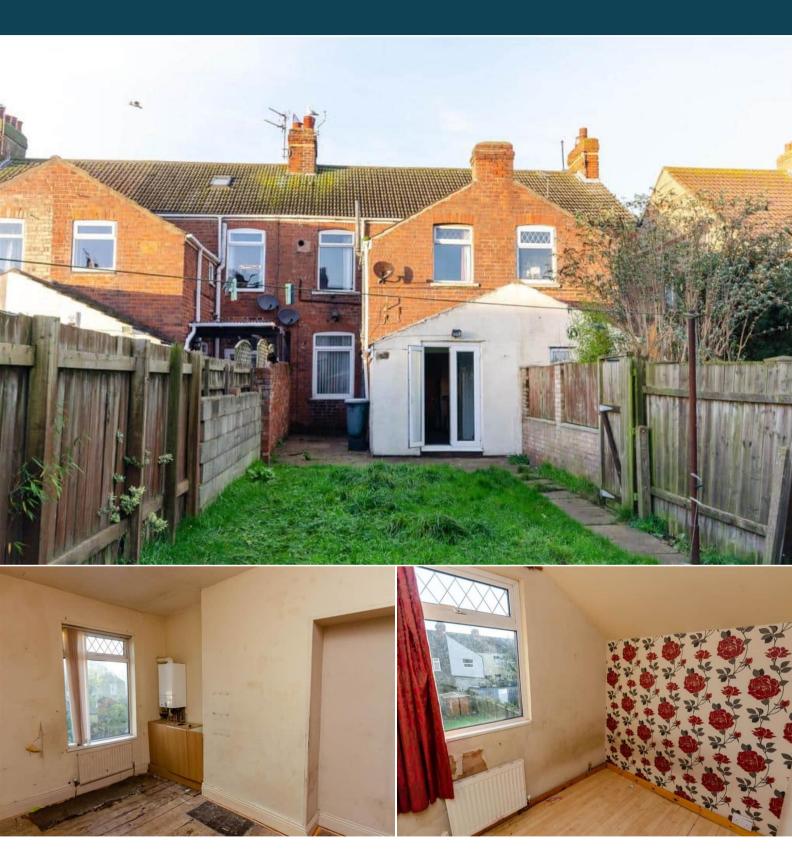

## Hubert Street Withernsea

Bettermove are proud to present this 3 bedroom terraced house in Withernsea (available with no forward chain).

The property benefits from double glazing, gas central heating throughout and has parking available. The council tax band is A.

The interior of this property comprises a spacious living room, dining room and fitted kitchen on the ground floor. The first floor consists of 3 bedrooms and the family bathroom. The exterior boasts a private rear garden, perfect for enjoying the summer months.

Located in the popular town of Withernsea, the property is close to a range of amenities, including shops, supermarkets, restaurants and pubs. Excellent transport connections can be found from B1242, A1033 and B1362.