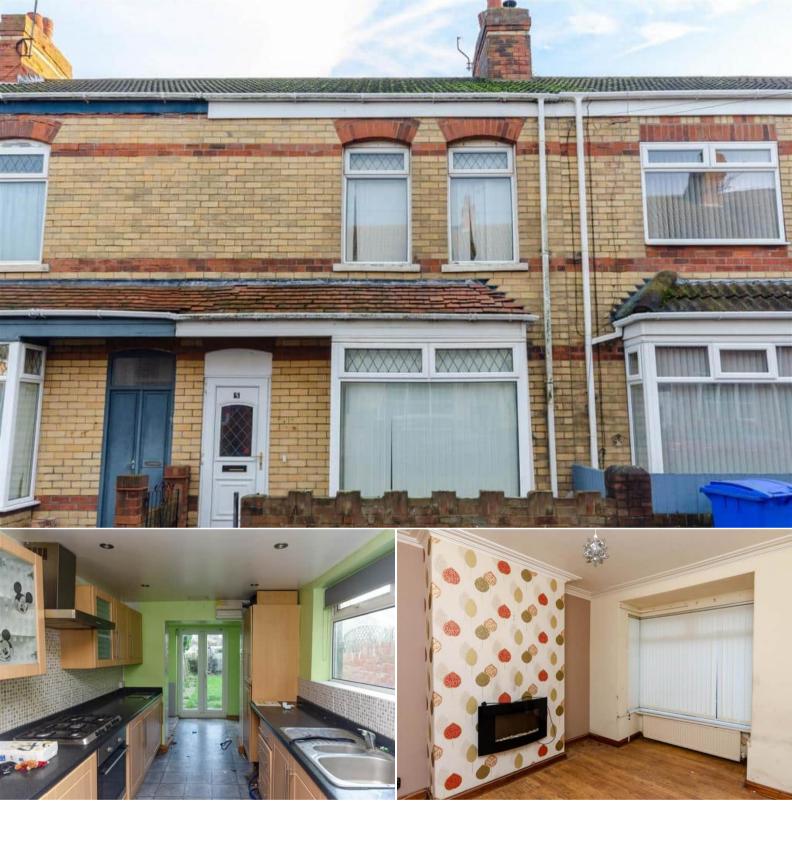

## Hubert Street Withernsea

Bettermove are proud to present this 3 bedroom terraced house in Withernsea (available with no forward chain).

The property benefits from double glazing, gas central heating throughout and has parking available. The council tax band is A.

The interior of this property comprises a spacious living room, dining room and fitted kitchen on the ground floor. The first floor consists of 3 bedrooms and the family bathroom. The exterior boasts a private rear garden, perfect for enjoying the summer months.