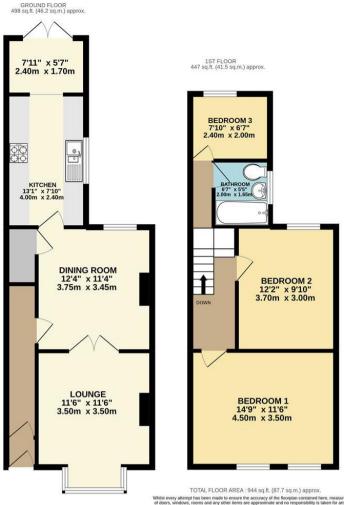

The interior of this property comprises a spacious living room, dining room and fitted kitchen on the ground floor. The first floor consists of 3 bedrooms and the family bathroom. The exterior boasts a private rear garden, perfect for enjoying the summer months.

While every attroch the been made lower the accuracy of the flooplan contained here, measurements sources and the been made lower the accuracy of the flooplan contained here, measurements on soor or mis-statement. This plan is for likestrative purposes only and should be used as such by any prospective purchaser. This span is for likestrative purposes only and should be used as such by any prospective purchaser. The services, systems and applances shown have not been tested and no guarantee as to their openability or efficiency can be given.