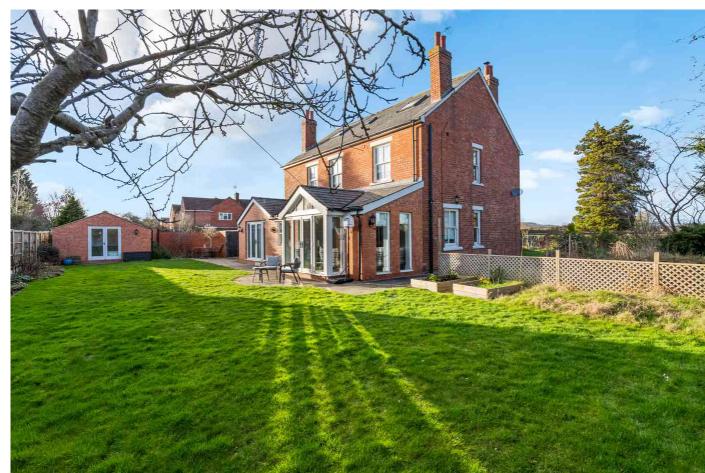

## A substantial detached family house, situated in generous gardens overlooking open countryside.

Reception hall • living room • dining room • family room • kitchen/breakfast room • utility and W/C • 5 bedrooms • 3 bath/shower rooms • home office/gym • large garage • parking for several cars • mature gardens • gas central heating & double glazing

#### Description

An impressive property which has been extended and upgraded in recent years creating substantial family living space in this semi-rural location. The beautifully presented accommodation includes a reception hall, bay fronted living room with wood burner, dining room also with feature fireplace, a magnificent kitchen/breakfast room with a range of integrated appliances, separate utility and W/C, and a family room overlooking the rear garden. Upstairs, on the first floor, there are 3 double bedrooms and 3 bath/shower rooms (both the master and guest bedrooms with en suite). On the second floor, there are a further 2 double bedrooms. Outside, the property is approached via electric gates leading to a gravelled parking area for several cars, mature landscaped gardens, double garage, and a home office/gym.