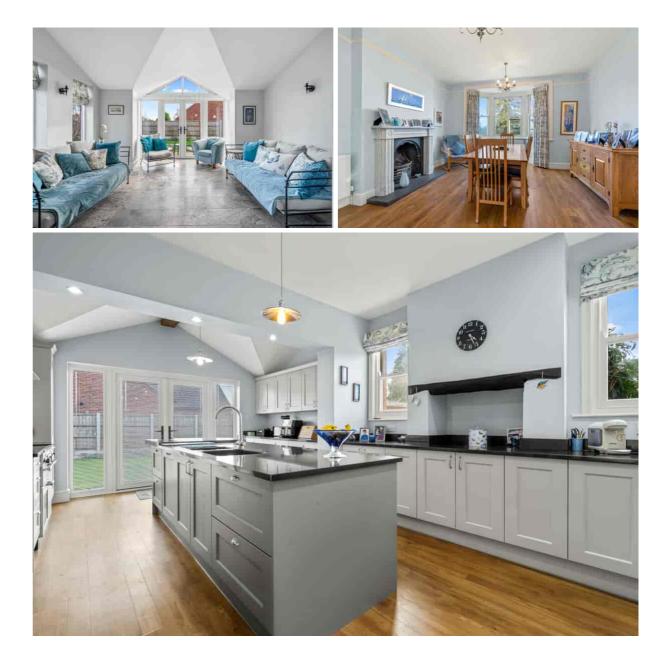

#### Description

An impressive property which has been extended and upgraded in recent years creating substantial family living space in this semi-rural location. The beautifully presented accommodation includes a reception hall, bay fronted living room with wood burner, dining room also with feature fireplace, a magnificent kitchen/breakfast room with a range of integrated appliances, separate utility and W/C, and a family room overlooking the rear garden. Upstairs, on the first floor, there are 3 double bedrooms and 3 bath/shower rooms (both the master and guest bedrooms with en suite). On the second floor, there are a further 2 double bedrooms. Outside, the property is approached via electric gates leading to a gravelled parking area for several cars, mature landscaped gardens, double garage, and a home office/gym.