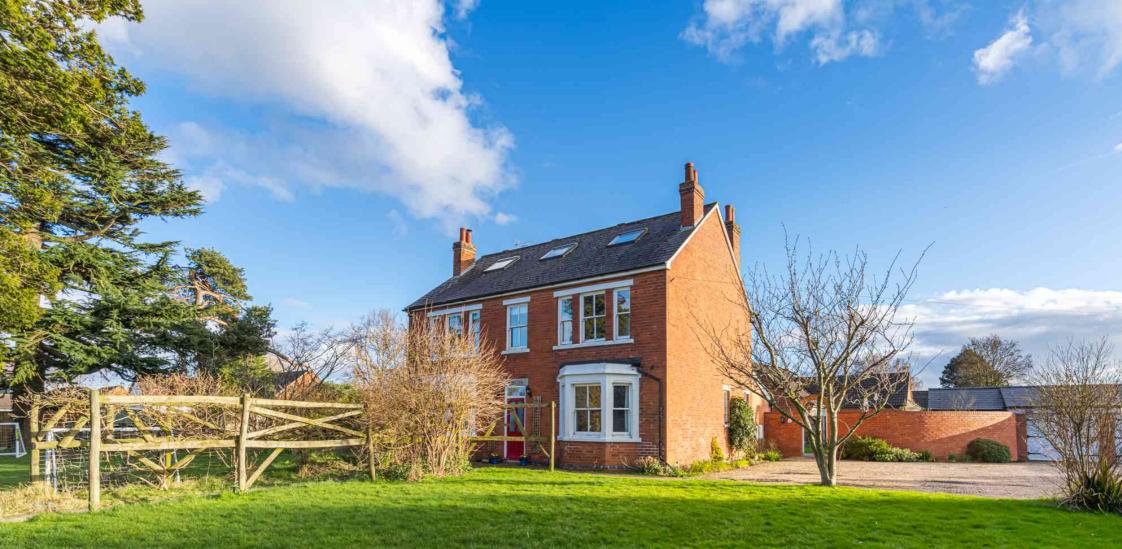

## A substantial detached family house, situated in generous gardens overlooking open countryside.

Reception hall • living room • dining room • family room • kitchen/breakfast room • utility and W/C • 5 bedrooms • 3 bath/shower rooms • home office/gym • large garage • parking for several cars • mature gardens • gas central heating & double glazing

#### Description

An impressive property which has been extended and upgraded in recent years creating substantial family living space in this semi-rural location. The beautifully presented accommodation includes a reception hall, bay fronted living room with wood burner, dining room also with feature fireplace, a magnificent kitchen/breakfast room with a range of integrated appliances, separate utility and W/C, and a family room overlooking the rear garden. Upstairs, on the first floor, there are 3 double bedrooms and 3 bath/shower rooms (both the master and guest bedrooms with en suite). On the second floor, there are a further 2 double bedrooms. Outside, the property is approached via electric gates leading to a gravelled parking area for several cars, mature landscaped gardens, double garage, and a home office/gym.