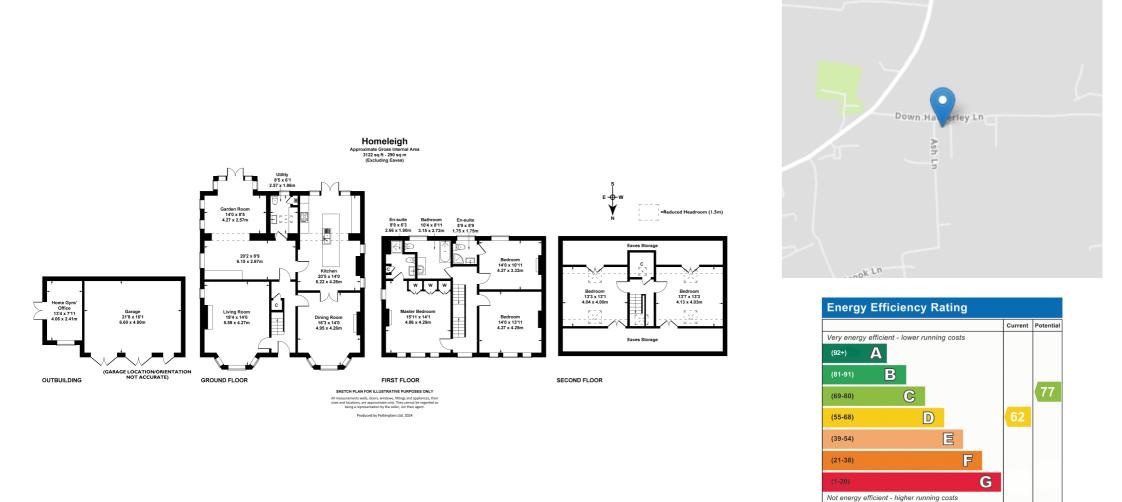

#### Description

An impressive property which has been extended and upgraded in recent years creating substantial family living space in this semi-rural location. The beautifully presented accommodation includes a reception hall, bay fronted living room with wood burner, dining room also with feature fireplace, a magnificent kitchen/breakfast room with a range of integrated appliances, separate utility and W/C, and a family room overlooking the rear garden. Upstairs, on the first floor, there are 3 double bedrooms and 3 bath/shower rooms (both the master and guest bedrooms with en suite). On the second floor, there are a further 2 double bedrooms. Outside, the property is approached via electric gates leading to a gravelled parking area for several cars, mature landscaped gardens, double garage, and a home office/gym.

#### **Further Information:**

Local Authority Tewkesbury Borough Council. Tax Band F. Electricity Mains. Water Mains. Sewerage Mains. Heating Gas Central Heating. Broadband Connected to the property. Purchasers should carry out their own investigations regarding the suitability of these services.