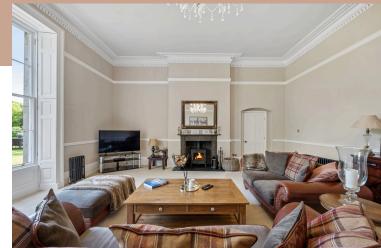

# MELLING MANOR

Melling Manor showcases some of the finest aspects of Georgian architecture, often hailed as the golden age of house building. The manor features beautifully proportioned rooms, large multipaned windows, intricate decorative cornices and ceiling roses, high skirting boards, and charming fireplaces, all meticulously restored to blend traditional elegance with modern living.