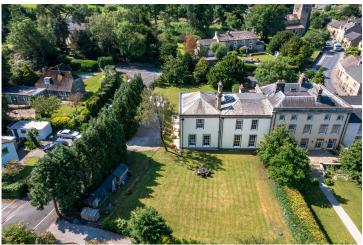

Melling Village

GARDEN

Adding to the sense of grandeur is the main approach: a sweeping horseshoe gravel driveway with ample parking space. There are opportunities to extend the driveway to provide access to a proposed threebay oak garage at the rear of the property, along with the construction of a patio and seating area at the front. A Heritage statement and detailed plans for these proposals are available upon request. The garden features expansive lawns on three sides, set against a backdrop of open countryside with established trees and shrub borders, providing privacy and screening around the property boundaries.