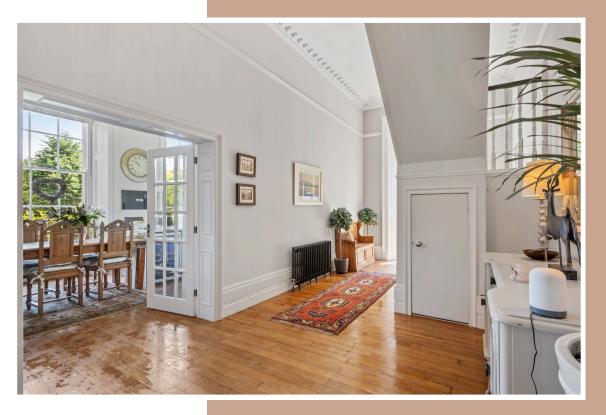

# MELLING MANOR

Melling Manor showcases some of the finest aspects of Georgian architecture, often hailed as the golden age of house building. The manor features beautifully proportioned rooms, large multipaned windows, intricate decorative cornices and ceiling roses, high skirting boards, and charming fireplaces, all meticulously restored to blend traditional elegance with modern living.