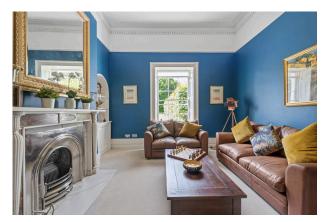

# MELLING MANOR

Melling Manor showcases some of the finest aspects of Georgian architecture, often hailed as the golden age of house building. The manor features beautifully proportioned rooms, large multipaned windows, intricate decorative cornices and ceiling roses, high skirting boards, and charming fireplaces, all meticulously restored to blend traditional elegance with modern living.