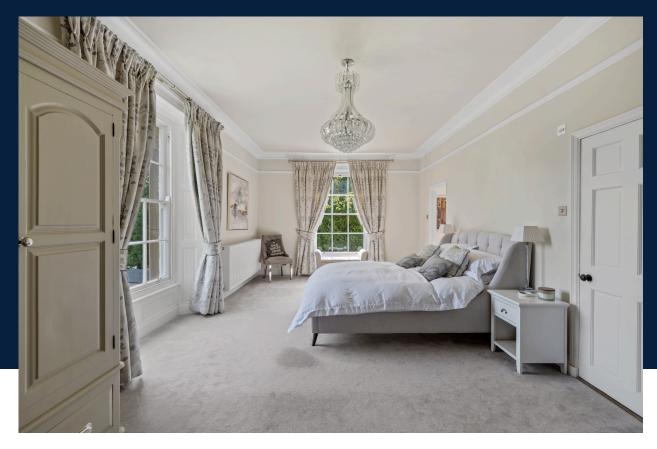

# MELLING MANOR

Melling Manor showcases some of the finest aspects of Georgian architecture, often hailed as the golden age of house building. The manor features beautifully proportioned rooms, large multipaned windows, intricate decorative cornices and ceiling roses, high skirting boards, and charming fireplaces, all meticulously restored to blend traditional elegance with modern living.