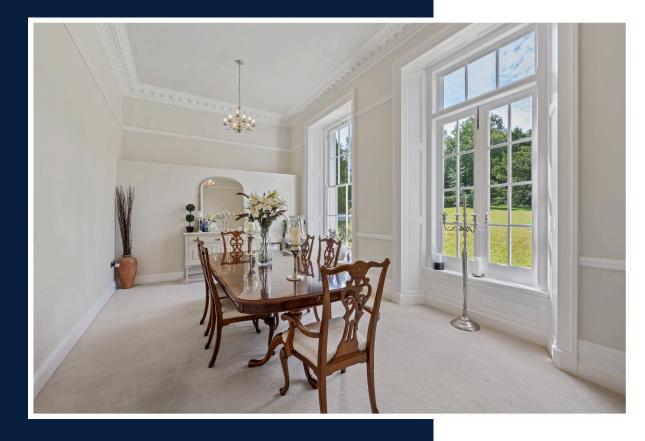

# MELLING MANOR

Melling Manor showcases some of the finest aspects of Georgian architecture, often hailed as the golden age of house building. The manor features beautifully proportioned rooms, large multipaned windows, intricate decorative cornices and ceiling roses, high skirting boards, and charming fireplaces, all meticulously restored to blend traditional elegance with modern living.