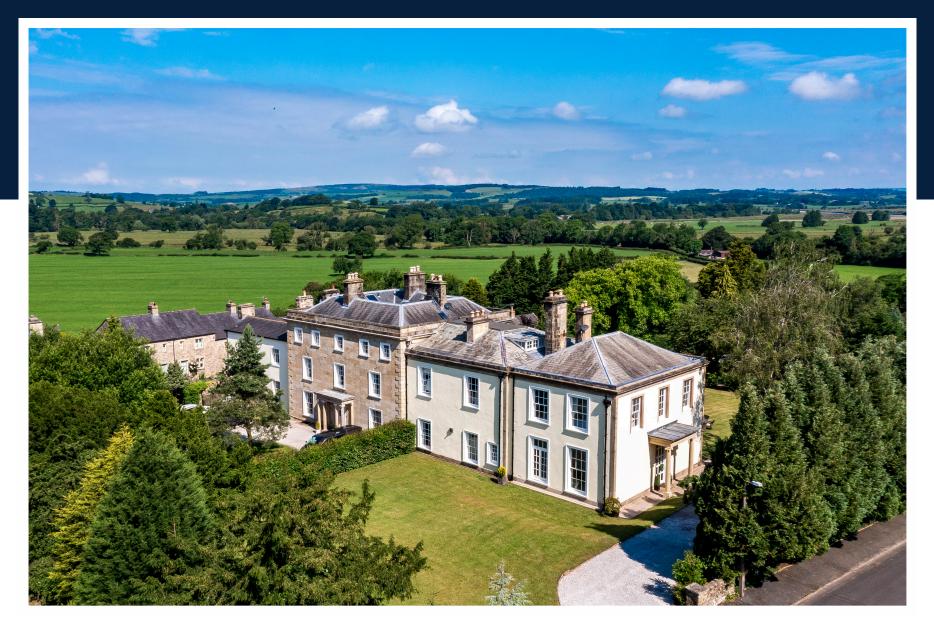

# MELLING MANOR

Melling Manor showcases some of the finest aspects of Georgian architecture, often hailed as the golden age of house building. The manor features beautifully proportioned rooms, large multipaned windows, intricate decorative cornices and ceiling roses, high skirting boards, and charming fireplaces, all meticulously restored to blend traditional elegance with modern living.