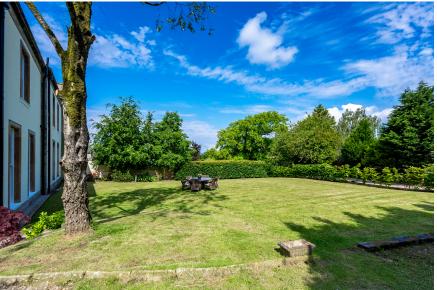

Melling Village

GARDEN

Adding to the sense of grandeur is the main approach: a sweeping horseshoe gravel driveway with ample parking space. There are opportunities to extend the driveway to provide access to a proposed threebay oak garage at the rear of the property, along with the construction of a patio and seating area at the front. A Heritage statement and detailed plans for these proposals are available upon request. The garden features expansive lawns on three sides, set against a backdrop of open countryside with established trees and shrub borders, providing privacy and screening around the property boundaries.