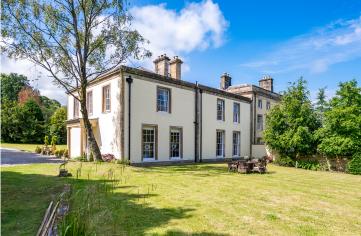

Melling Village

GARDEN

Adding to the sense of grandeur is the main approach: a sweeping horseshoe gravel driveway with ample parking space. There are opportunities to extend the driveway to provide access to a proposed threebay oak garage at the rear of the property, along with the construction of a patio and seating area at the front. A Heritage statement and detailed plans for these proposals are available upon request. The garden features expansive lawns on three sides, set against a backdrop of open countryside with established trees and shrub borders, providing privacy and screening around the property boundaries.