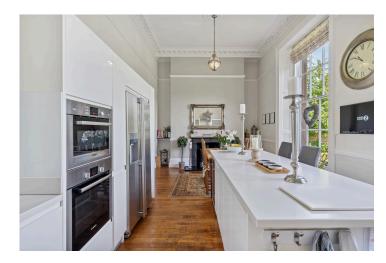

# MELLING MANOR

Melling Manor showcases some of the finest aspects of Georgian architecture, often hailed as the golden age of house building. The manor features beautifully proportioned rooms, large multipaned windows, intricate decorative cornices and ceiling roses, high skirting boards, and charming fireplaces, all meticulously restored to blend traditional elegance with modern living.