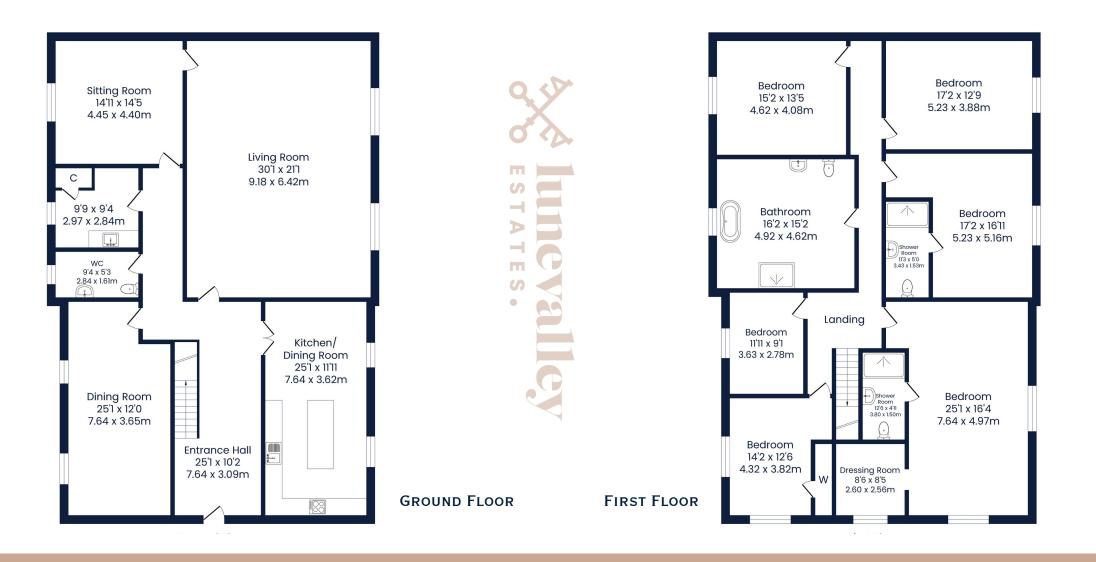

Total Floor Area: 4014 sq ft (373 sq.m) approx.

Ground Floor: 2007 sq.ft (186.5 sq.m) approx. First Floor: 2007 sq.ft (186.5 sq.m) approx.

Whilst every attempt has been made to ensure the accuracy of this floorplan, measurements of doors, windows, rooms and any other items are approximate and no responsibility is taken for any error, omission or mis-statement. This plan is for illustrative purposes only and should be used as such by any prospective purchaser. The services, systems and appliances shown have not been tested and no guarantee as to their operability or efficiency can be given.