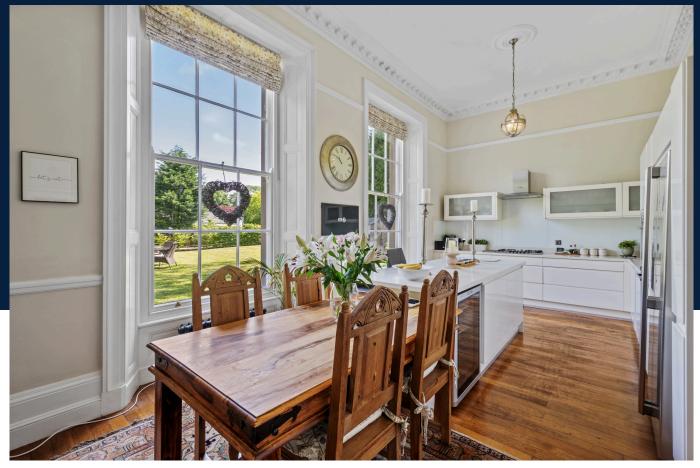

# MELLING MANOR

Melling Manor showcases some of the finest aspects of Georgian architecture, often hailed as the golden age of house building. The manor features beautifully proportioned rooms, large multipaned windows, intricate decorative cornices and ceiling roses, high skirting boards, and charming fireplaces, all meticulously restored to blend traditional elegance with modern living.