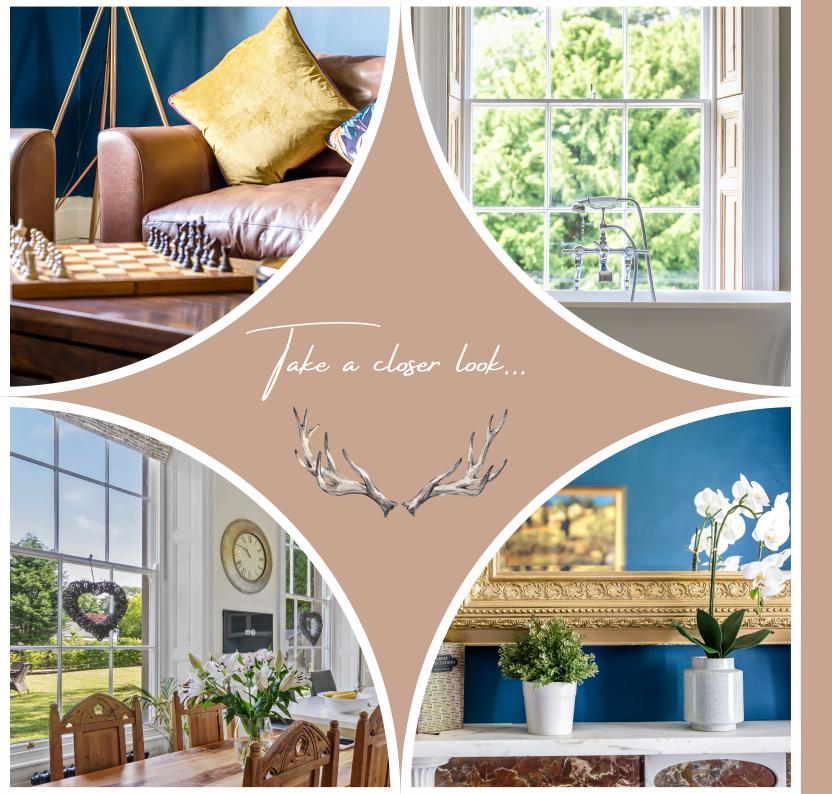

# MELLING MANOR

Melling Manor showcases some of the finest aspects of Georgian architecture, often hailed as the golden age of house building. The manor features beautifully proportioned rooms, large multipaned windows, intricate decorative cornices and ceiling roses, high skirting boards, and charming fireplaces, all meticulously restored to blend traditional elegance with modern living.