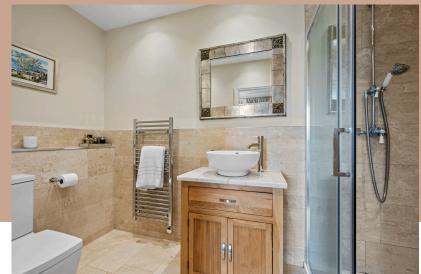

# MELLING MANOR

Melling Manor showcases some of the finest aspects of Georgian architecture, often hailed as the golden age of house building. The manor features beautifully proportioned rooms, large multipaned windows, intricate decorative cornices and ceiling roses, high skirting boards, and charming fireplaces, all meticulously restored to blend traditional elegance with modern living.