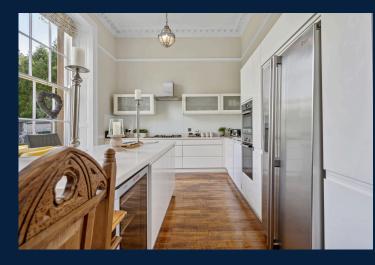

# MELLING MANOR

Melling Manor showcases some of the finest aspects of Georgian architecture, often hailed as the golden age of house building. The manor features beautifully proportioned rooms, large multipaned windows, intricate decorative cornices and ceiling roses, high skirting boards, and charming fireplaces, all meticulously restored to blend traditional elegance with modern living.