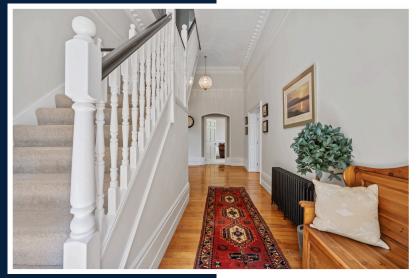

# MELLING MANOR

Melling Manor showcases some of the finest aspects of Georgian architecture, often hailed as the golden age of house building. The manor features beautifully proportioned rooms, large multipaned windows, intricate decorative cornices and ceiling roses, high skirting boards, and charming fireplaces, all meticulously restored to blend traditional elegance with modern living.