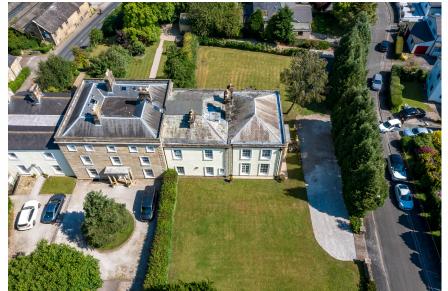

# MELLING MANOR

Melling Manor showcases some of the finest aspects of Georgian architecture, often hailed as the golden age of house building. The manor features beautifully proportioned rooms, large multipaned windows, intricate decorative cornices and ceiling roses, high skirting boards, and charming fireplaces, all meticulously restored to blend traditional elegance with modern living.

Melling Village

GARDEN

Adding to the sense of grandeur is the main approach: a sweeping horseshoe gravel driveway with ample parking space. There are opportunities to extend the driveway to provide access to a proposed threebay oak garage at the rear of the property, along with the construction of a patio and seating area at the front. A Heritage statement and detailed plans for these proposals are available upon request. The garden features expansive lawns on three sides, set against a backdrop of open countryside with established trees and shrub borders, providing privacy and screening around the property boundaries.