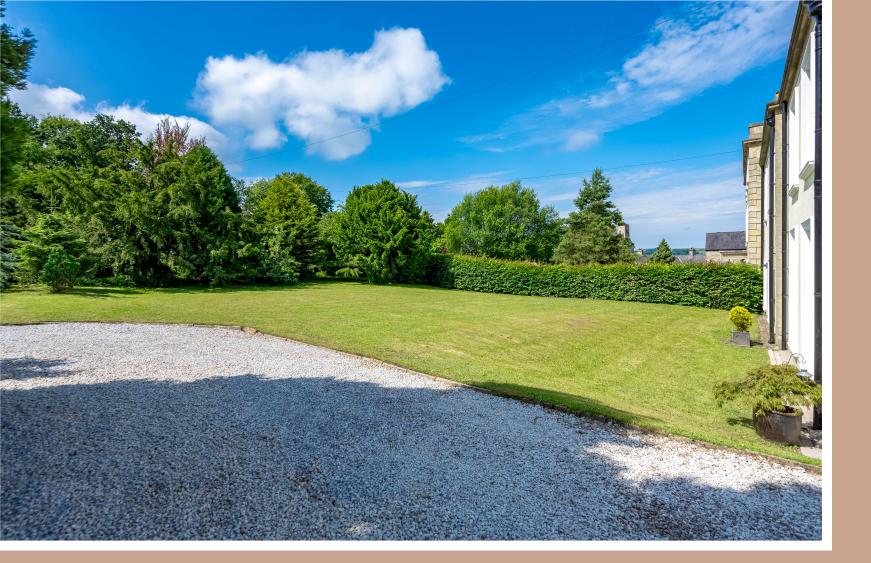

Melling Village

GARDEN

Adding to the sense of grandeur is the main approach: a sweeping horseshoe gravel driveway with ample parking space. There are opportunities to extend the driveway to provide access to a proposed threebay oak garage at the rear of the property, along with the construction of a patio and seating area at the front. A Heritage statement and detailed plans for these proposals are available upon request. The garden features expansive lawns on three sides, set against a backdrop of open countryside with established trees and shrub borders, providing privacy and screening around the property boundaries.