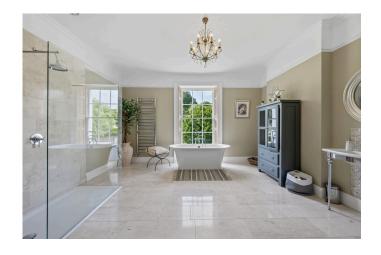

# MELLING MANOR

Melling Manor showcases some of the finest aspects of Georgian architecture, often hailed as the golden age of house building. The manor features beautifully proportioned rooms, large multipaned windows, intricate decorative cornices and ceiling roses, high skirting boards, and charming fireplaces, all meticulously restored to blend traditional elegance with modern living.