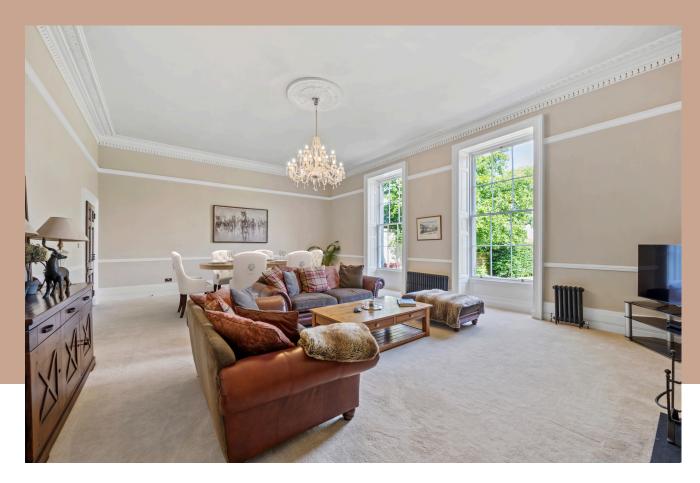

# MELLING MANOR

Melling Manor showcases some of the finest aspects of Georgian architecture, often hailed as the golden age of house building. The manor features beautifully proportioned rooms, large multipaned windows, intricate decorative cornices and ceiling roses, high skirting boards, and charming fireplaces, all meticulously restored to blend traditional elegance with modern living.