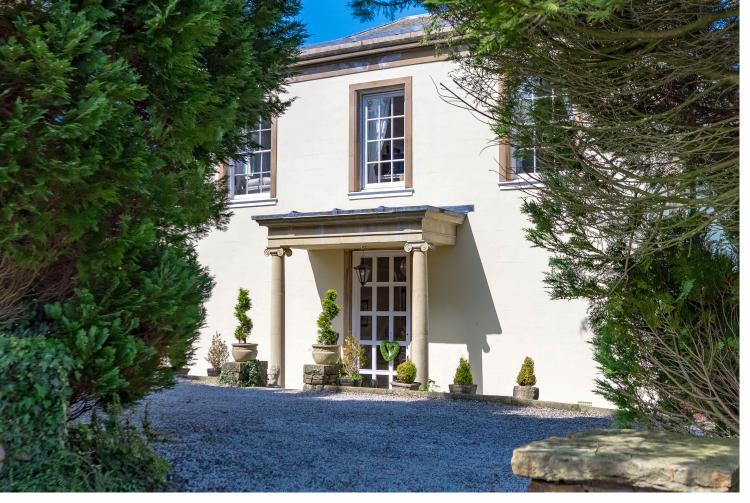

# MELLING MANOR

Melling Manor showcases some of the finest aspects of Georgian architecture, often hailed as the golden age of house building. The manor features beautifully proportioned rooms, large multipaned windows, intricate decorative cornices and ceiling roses, high skirting boards, and charming fireplaces, all meticulously restored to blend traditional elegance with modern living.

Melling Village

GARDEN

Adding to the sense of grandeur is the main approach: a sweeping horseshoe gravel driveway with ample parking space. There are opportunities to extend the driveway to provide access to a proposed threebay oak garage at the rear of the property, along with the construction of a patio and seating area at the front. A Heritage statement and detailed plans for these proposals are available upon request. The garden features expansive lawns on three sides, set against a backdrop of open countryside with established trees and shrub borders, providing privacy and screening around the property boundaries.