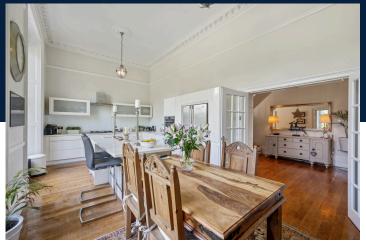

# MELLING MANOR

Melling Manor showcases some of the finest aspects of Georgian architecture, often hailed as the golden age of house building. The manor features beautifully proportioned rooms, large multipaned windows, intricate decorative cornices and ceiling roses, high skirting boards, and charming fireplaces, all meticulously restored to blend traditional elegance with modern living.