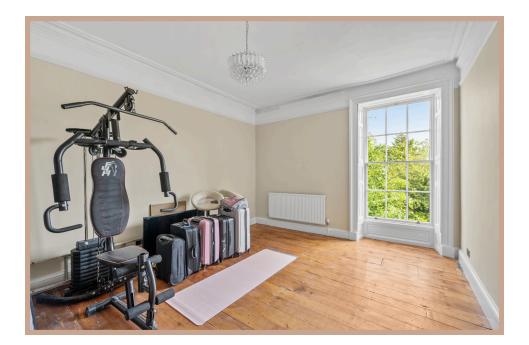

# MELLING MANOR

Melling Manor showcases some of the finest aspects of Georgian architecture, often hailed as the golden age of house building. The manor features beautifully proportioned rooms, large multipaned windows, intricate decorative cornices and ceiling roses, high skirting boards, and charming fireplaces, all meticulously restored to blend traditional elegance with modern living.