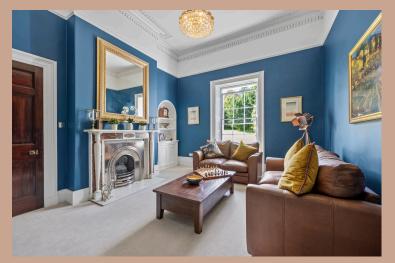

# MELLING MANOR

Melling Manor showcases some of the finest aspects of Georgian architecture, often hailed as the golden age of house building. The manor features beautifully proportioned rooms, large multipaned windows, intricate decorative cornices and ceiling roses, high skirting boards, and charming fireplaces, all meticulously restored to blend traditional elegance with modern living.