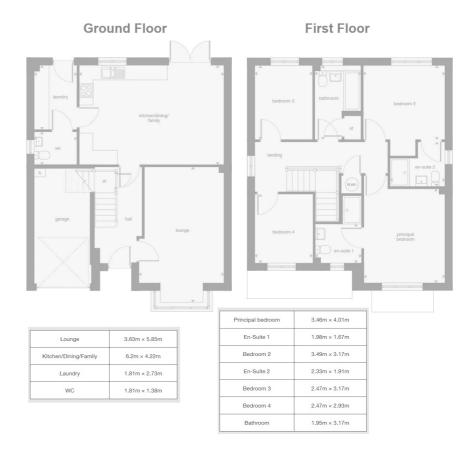

Comprises an entrance hall, lounge, open-plan kitchen/dining room, two double bedrooms, two single bedrooms, two en-suite shower rooms, a family-size bathroom, a laundry room and a ground-floor WC.

The Lockwood at Victoria Wynd is part of an exclusive development, offering versatile rooms spread over two floors, allowing flexibility to create a home that fits your current family lifestyle.

A welcoming entrance hall affords access to the staircase leading to the upper hall, and throughout the ground floor, including a built-in storage cupboard. An elegant and spacious lounge, filled with natural light with a square bay window, offers a generous room for family entertainment. Set to the rear, with French patio doors leading to the garden and adding a bright focal point, a versatile open-plan kitchen and dining room provide a natural hub for everyday family life; whilst a laundry room offers a convenient space, separate from the social space, as well as access to a WC and the rear garden.

On the upper floor, the principal bedroom combines comfort with an exceptionally spacious room, featuring an en-suite shower room. Bedroom two also offers a generous room, as well as an en-suite shower; whilst two further flexible bedrooms are set to opposite aspects, offering potential for a home office/study. Completing the accommodation, a family-size bathroom is set to the rear, offering space for a three-piece suite, and a convenient built-in storage cupboard.