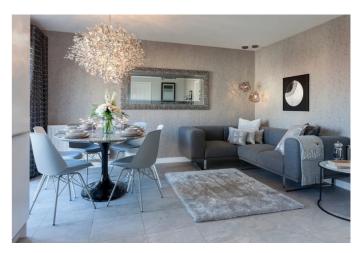

A welcoming entrance hall affords access to the staircase leading to the upper hall, and throughout the ground floor, including a built-in storage cupboard. An elegant and spacious lounge, filled with natural light with a square bay window, offers a generous room for family entertainment. Set to the rear, with French patio doors leading to the garden and adding a bright focal point, a versatile open-plan kitchen and dining room provide a natural hub for everyday family life; whilst a laundry room offers a convenient space, separate from the social space, as well as access to a WC and the rear garden.