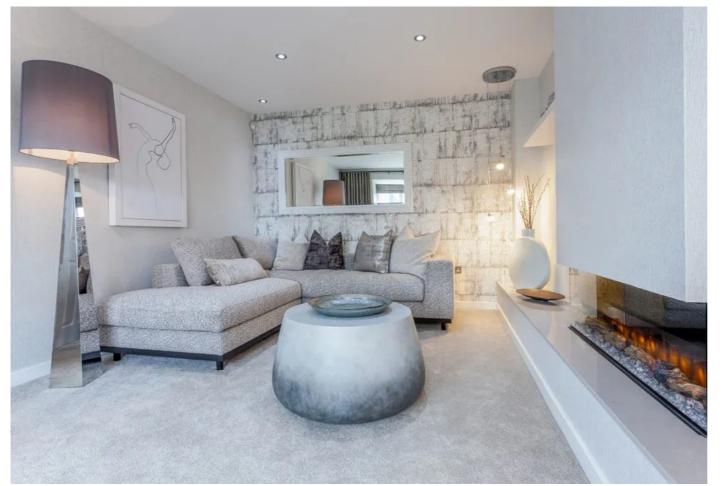

A welcoming entrance hall affords access to the staircase leading to the upper hall, and throughout the ground floor, including a built-in storage cupboard. An elegant and spacious lounge, filled with natural light with a square bay window, offers a generous room for family entertainment. Set to the rear, with French patio doors leading to the garden and adding a bright focal point, a versatile open-plan kitchen and dining room provide a natural hub for everyday family life; whilst a laundry room offers a convenient space, separate from the social space, as well as access to a WC and the rear garden.