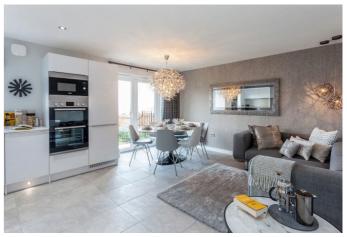

A welcoming entrance hall affords access to the staircase leading to the upper hall, and throughout the ground floor, including a built-in storage cupboard. An elegant and spacious lounge, filled with natural light with a square bay window, offers a generous room for family entertainment. Set to the rear, with French patio doors leading to the garden and adding a bright focal point, a versatile open-plan kitchen and dining room provide a natural hub for everyday family life; whilst a laundry room offers a convenient space, separate from the social space, as well as access to a WC and the rear garden.