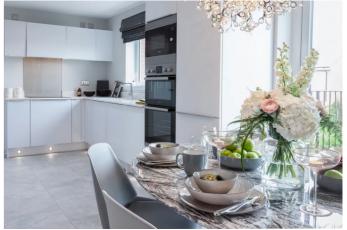

A welcoming entrance hall affords access to the staircase leading to the upper hall, and throughout the ground floor, including a built-in storage cupboard. An elegant and spacious lounge, filled with natural light with a square bay window, offers a generous room for family entertainment. Set to the rear, with French patio doors leading to the garden and adding a bright focal point, a versatile open-plan kitchen and dining room provide a natural hub for everyday family life; whilst a laundry room offers a convenient space, separate from the social space, as well as access to a WC and the rear garden.