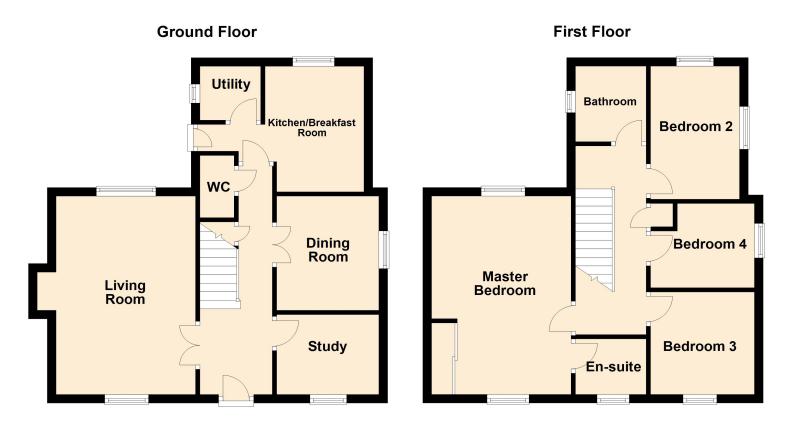

### **Ground Floor**

#### **Living Room**

17' 6" x 10' 10" (5.33m x 3.30m)

#### **Dining Room**

10' 4" x 9' 8" (3.15m x 2.95m)

#### Study

10' 4" x 7' 6" (3.15m x 2.29m)

#### Kitchen/ Breakfast Room

13' 3" x 10' 2" (4.04m x 3.10m)

#### Utility

6' 5" x 5' 7" (1.96m x 1.70m)

#### **First Floor**

#### **Master Bedroom**

17' 6" x 11' 1" (5.33m x 3.38m)

#### **Bedroom Two**

13'6" x 9'5" (4.11m x 2.87m)

#### **Bedroom Three**

10' 5" x 9' 6" (3.17m x 2.90m)

#### **Bedroom Four**

10' 5" x 7' 7" (3.17m x 2.31m)

Floor plans are for layout purposes only. Measurements are approximate and subject to inaccuracies Plan produced using PlanUp.