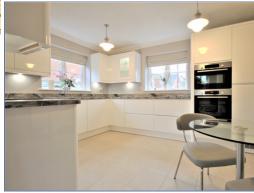

#### Kitchen/ Breakfast Room

13' 3" x 10' 2" (4.04m x 3.10m)

#### Utility

6' 5" x 5' 7" (1.96m x 1.70m)