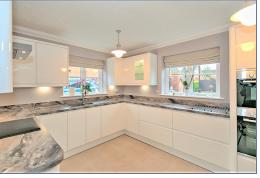

#### Kitchen/ Breakfast Room

13' 3" x 10' 2" (4.04m x 3.10m)

#### Utility

6' 5" x 5' 7" (1.96m x 1.70m)