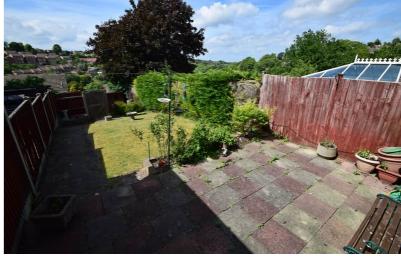

From the entrance porch, the door leads into a lounge with bay window to the front and fireplace. Stairs lead to the first floor. To the rear of the property is a good size kitchen/dining room with a variety of cupboards and work surfaces and sliding patio doors leading to the rear garden. Upstairs are three separate bedrooms and bathroom with bath and shower over. The rear garden is fence enclosed and laid mainly to lawn, perfect for family and pets. In addition is an outside tap and power socket. There is a driveway to the front of the property and a garage. Lovely house and must be viewed to fully appreciate what it has to offer.

#### **Key Features**

- · Three Bedroom House
- · No Chain
- · Good Order Throughout
- Kitchen/Dining Room
- Driveway
- Garage
- Local Amenities & Schools
- Rear Garden Approx 60ft