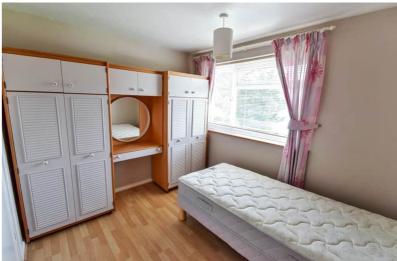

From the entrance porch, the door leads into a lounge with bay window to the front and fireplace. Stairs lead to the first floor. To the rear of the property is a good size kitchen/dining room with a variety of cupboards and work surfaces and sliding patio doors leading to the rear garden. Upstairs are three separate bedrooms and bathroom with bath and shower over. The rear garden is fence enclosed and laid mainly to lawn, perfect for family and pets. In addition is an outside tap and power socket. There is a driveway to the front of the property and a garage. Lovely house and must be viewed to fully appreciate what it has to offer.