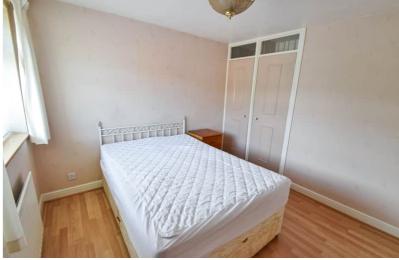

From the entrance porch, the door leads into a lounge with bay window to the front and fireplace. Stairs lead to the first floor. To the rear of the property is a good size kitchen/dining room with a variety of cupboards and work surfaces and sliding patio doors leading to the rear garden. Upstairs are three separate bedrooms and bathroom with bath and shower over. The rear garden is fence enclosed and laid mainly to lawn, perfect for family and pets. In addition is an outside tap and power socket. There is a driveway to the front of the property and a garage. Lovely house and must be viewed to fully appreciate what it has to offer.