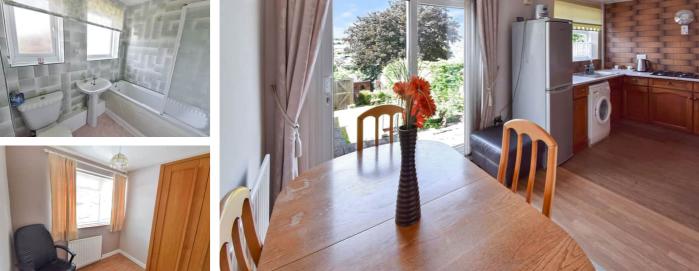

From the entrance porch, the door leads into a lounge with bay window to the front and fireplace. Stairs lead to the first floor. To the rear of the property is a good size kitchen/dining room with a variety of cupboards and work surfaces and sliding patio doors leading to the rear garden. Upstairs are three separate bedrooms and bathroom with bath and shower over. The rear garden is fence enclosed and laid mainly to lawn, perfect for family and pets. In addition is an outside tap and power socket. There is a driveway to the front of the property and a garage. Lovely house and must be viewed to fully appreciate what it has to offer.