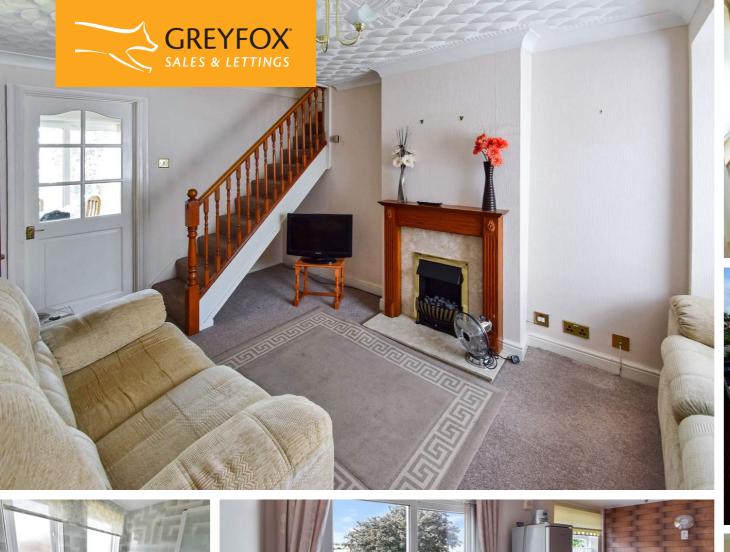

From the entrance porch, the door leads into a lounge with bay window to the front and fireplace. Stairs lead to the first floor. To the rear of the property is a good size kitchen/dining room with a variety of cupboards and work surfaces and sliding patio doors leading to the rear garden. Upstairs are three separate bedrooms and bathroom with bath and shower over. The rear garden is fence enclosed and laid mainly to lawn, perfect for family and pets. In addition is an outside tap and power socket. There is a driveway to the front of the property and a garage. Lovely house and must be viewed to fully appreciate what it has to offer.