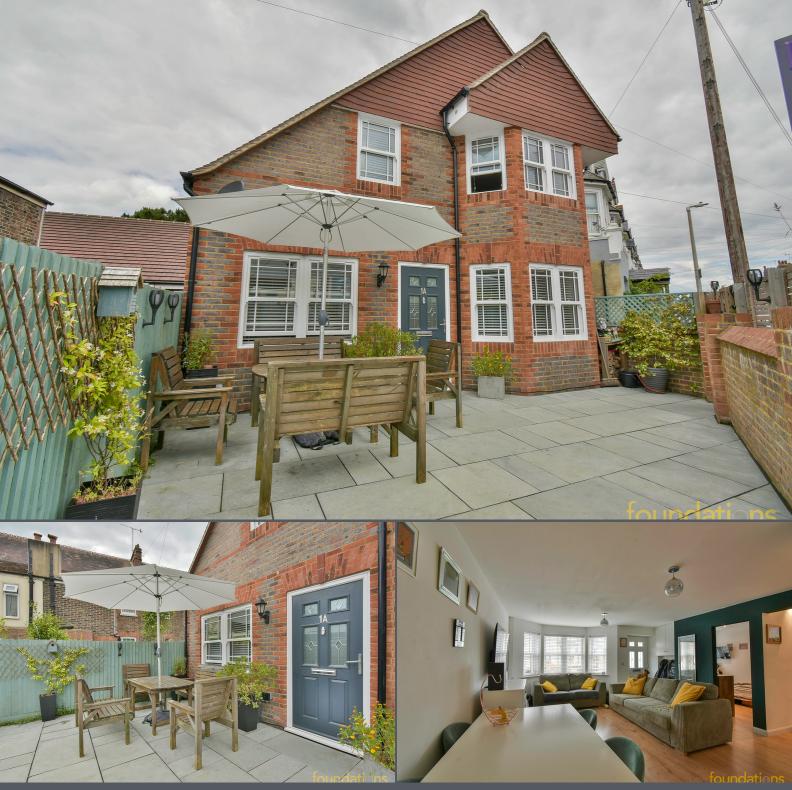

Reginald Road Bexhill-on-Sea East Sussex TN39 3PH £340,000 Freehold

A modern and recently constructed three bedroom detached house ideally situated in the town centre and within a short walk of the mainline railway station with links to London Victoria, Gatwick & Ashford International and also close to the seafront. The ground floor accommodation comprises; bay fronted lounge, ground floor study/bedroom (created using stud walls & could be removed to create a larger living space), modern kitchen and utility room/WC. On the first floor there are three bedrooms and a shower room. To the front there is a low maintenance patio garden. EPC - C.