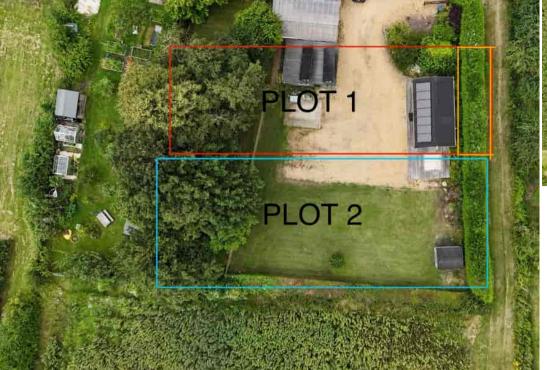

Plot 1 Land To Rear Of 21 Colne Road, Bluntisham,

# £175,000

- Building Plot With Outline Planning Permission
- Planning Reference 21/01414/OUT
- Ideal Self Build Opportunity
- Plot Measurement 32m x 15m
- South Facing Plot
- Highly Desirable Location
- Easy Access To Cambridge

#### **Plot Details**

Formerly grounds of the neighbouring property and being one of just two building plots available measuring approximately 32m deep by 15m wide and benefiting from outline planning approval for a detached property. Planning Reference 21/01414/OUT. Viewing strictly via the selling agent.