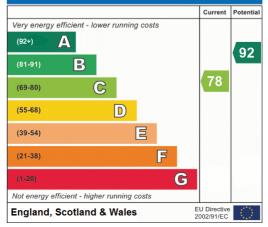

ar.

#### **Ensuite Shower Room**

Enclosed shower cubicle with glass concertina door, low level WC with concealed flush, pedestal wash hand basin, splash back tiling, vinyl flooring, radiator, extractor fan.

#### Bedroom 2

9' 3" x 9' 11" (2.82m x 3.02m) Radiator, window to front.

#### Bedroom 3

6' 6" x 6' 8" (1.98m x 2.03m) Radiator, window to rear.

#### Bathroom

6' 6" x 6' 10" (1.98m x 2.08m) Panelled bath, pedestal wash hand basin, low level WC with concealed flush, complimentary splash back tiling, vinyl flooring, radiator, extractor fan.

#### Externally

The rear garden is fully enclosed and mostly laid to lawn. Included in the sale is a timber garden shed.

At the side of the property are two parking spaces.

GROUND FLOOR





1ST FLOOP





#### **Energy Efficiency Rating**