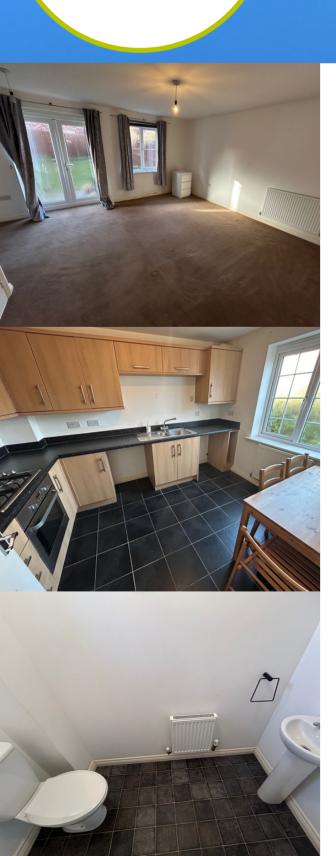

### **Ground Floor**

#### Accommodation

Front door to Entrance hallway: Radiator, digital heating controller, stairs to first floor landing.

#### Cloakroom

Low level WC with concealed flush, pedestal wash hand basin, splash back tiling, vinyl flooring, radiator.

#### Kitchen/Diner

8' 8" x 11' 0" (2.64m x 3.35m) Wall mounted and floor standing light wood effect cupboards, complimentary worktops and splash back tiling, inset one and a quarter bowl stainless steel sink and drainer with mixer taps, four ring gas hob with extractor fan over, electric oven, space for fridge freezer, space and plumbing under worktop for automatic washing machine, space for dishwasher, radiator, ceramic floor tiles, radiator, window to front.

#### Lounge

16' 0<sup>"</sup> max x 13' 6" (4.88m x 4.11m) TV point, radiator, under stairs storage cupboard, French Doors to outside.