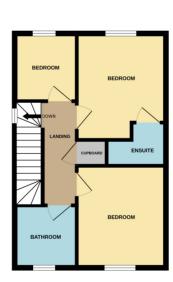

#### **First Floor**

#### Bedroom 1

9' 2" x 11' 5" max (2.79m x 3.48m) Radiator, window to rear.

#### **Ensuite Shower Room**

Enclosed shower cubicle with glass concertina door, low level WC with concealed flush, pedestal wash hand basin, splash back tiling, vinyl flooring, radiator, extractor fan.

#### Bedroom 2

9' 3" x 9' 11" (2.82m x 3.02m) Radiator, window to front.

#### Bedroom 3

6' 6" x 6' 8" (1.98m x 2.03m) Radiator, window to rear.

#### Bathroom

6' 6" x 6' 10" (1.98m x 2.08m) Panelled bath, pedestal wash hand basin, low level WC with concealed flush, complimentary splash back tiling, vinyl flooring, radiator, extractor fan.