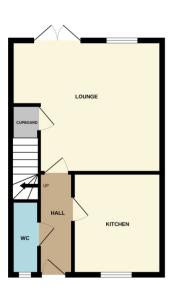

### **Ground Floor**

#### Accommodation

Front door to Entrance hallway: Radiator, digital heating controller, stairs to first floor landing.

#### Cloakroom

Low level WC with concealed flush, pedestal wash hand basin, splash back tiling, vinyl flooring, radiator.

#### Lounge

16' 0<sup>"</sup> max x 13' 6" (4.88m x 4.11m) TV point, radiator, under stairs storage cupboard, French Doors to outside.

#### Externally

The rear garden is fully enclosed and mostly laid to lawn. Included in the sale is a timber garden shed.

At the side of the property are two parking spaces.

GROUND FLOOR

1ST FLOOP