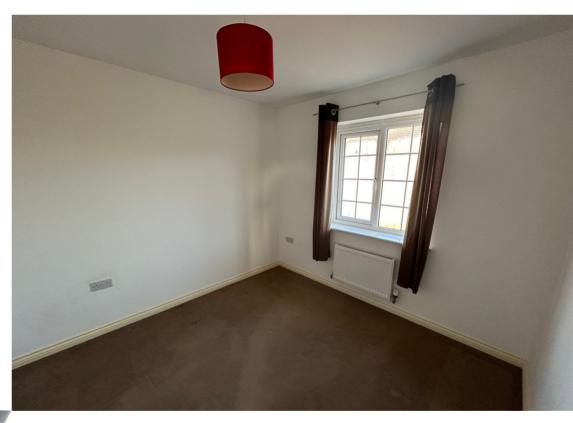

#### Bedroom 1

9' 2" x 11' 5" max (2.79m x 3.48m) Radiator, window to rear.

#### Bedroom 2

9' 3" x 9' 11" (2.82m x 3.02m) Radiator, window to front.

#### Bedroom 3

6' 6" x 6' 8" (1.98m x 2.03m) Radiator, window to rear.