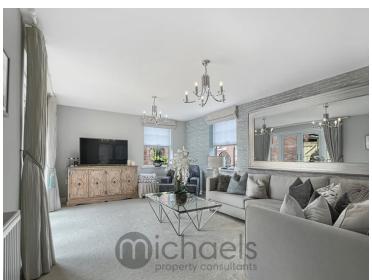

Cloc       |
| • | Landscaped Rear Garden With Built In Irrigation System          |
| • | Driveway Providing Parking And Single Garage                    |

#### Call to view 01787 322799



Situated on the fringe of the highly sought after 'St Andrews Gate' development is this exceptional and impeccably presented four double bedroom detached residence. Formerly the ex show home this brilliant family home comes to the market benefitting from a range of additional extras along with some high quality fitments and finishings.



# Property Details.

#### **Room Measurements**

#### **Entrance Hall**

#### Open Plan Kitchen/Breakfast Room



13' 11" x 15' 9" (4.24m x 4.80m)

#### **Dining Area**



13' 5" x 9' 7" (4.09m x 2.92m)

#### Utility Room

6' 5" x 5' 3" (1.96m x 1.60m)

#### Lounge



18' 5" x 12' 2" (5.61m x 3.71m)

## WC

6' 4" x 3' 1" (1.93m x 0.94m)

# Landing

## **Bedroom One**



# Property Details.

17' 5" x 12' 2" (5.31m x 3.71m)

## **En-Suite**



5' 7" x 6' 10" (1.70m x 2.08m)

## **Bedroom Two**



14' 6" x 9' 3" (4.42m x 2.82m)

#### **Bedroom Three**

11' 5" x 10' 9" (3.48m x 3.28m)

#### **Bedroom Four**

13' 4" x 8' 10" (4.06m x 2.69m)

## Bathroom



8' 10" x 6' 7" (2.69m x 2.01m)

# Property Details.

#### Floorplans



White every attempt has been made to ensure the accuracy of the floopian contained here, measurement of doors, workness, soons and any other terms are approximate and to responsibility in taken for any entry ensurator or not estimatement. This plans is for illustrative purposes only and thould be used as and by any respective purchas