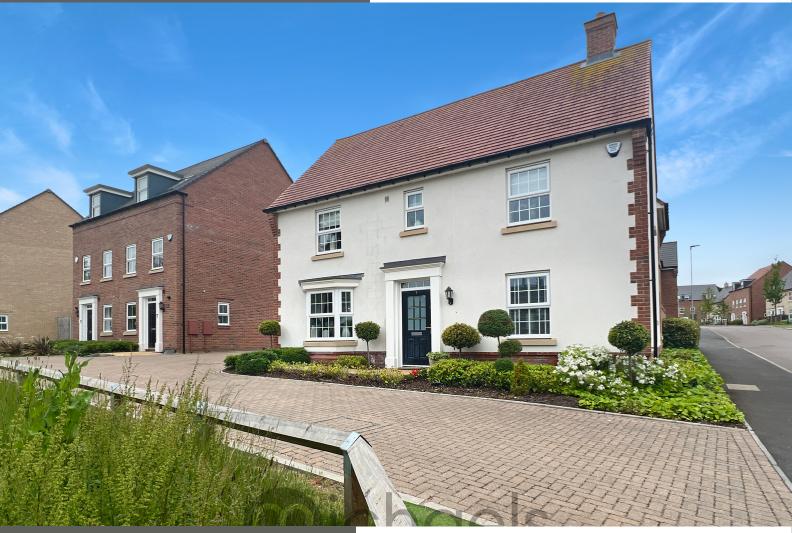

# £550,000

faces

ıre &

ıkroom

| • | Detached Residence                                              |
|---|-----------------------------------------------------------------|
| • | Ex Show Home With Added Extras                                  |
| • | Impeccable Condition - Move In Ready                            |
| • | Four Double Bedrooms                                            |
| • | Stylish Kitchen/Diner With High Quality Appliances And Worksu   |
| • | Offered To Market With 'Sold As Seen' Option To Include Furnitu |
|   | Fitments                                                        |
| • | Study/Playroom                                                  |
| • | En-Suite Shower Room, Family Bathroom And Downstairs Cloc       |
| • | Landscaped Rear Garden With Built In Irrigation System          |
| • | Driveway Providing Parking And Single Garage                    |

#### Call to view 01787 322799

Situated on the fringe of the highly sought after 'St Andrews Gate' development is this exceptional and impeccably presented four double bedroom detached residence. Formerly the ex show home this brilliant family home comes to the market benefitting from a range of additional extras along with some high quality fitments and finishings.