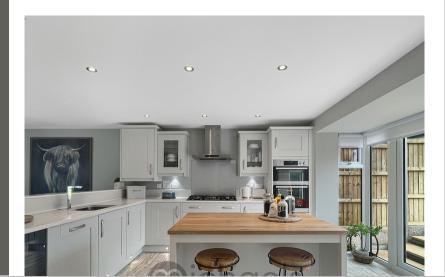

Offered To Market With 'Sold As Seen' Option To Include Furnitu |
|   | Fitments                                                        |
| • | Study/Playroom                                                  |
| • | En-Suite Shower Room, Family Bathroom And Downstairs Cloc       |
| • | Landscaped Rear Garden With Built In Irrigation System          |
| • | Driveway Providing Parking And Single Garage                    |

#### Call to view 01787 322799



Situated on the fringe of the highly sought after 'St Andrews Gate' development is this exceptional and impeccably presented four double bedroom detached residence. Formerly the ex show home this brilliant family home comes to the market benefitting from a range of additional extras along with some high quality fitments and finishings.



# Property Details.

#### **Room Measurements**

#### **Entrance Hall**

#### Open Plan Kitchen/Breakfast Room



13' 11" x 15' 9" (4.24m x 4.80m)

#### **Dining Area**



13' 5" x 9' 7" (4.09m x 2.92m)

#### Utility Room

6' 5" x 5' 3" (1.96m x 1.60m)

#### Lounge



18' 5" x 12' 2" (5.61m x 3.71m)

## WC

6' 4" x 3' 1" (1.93m x 0.94m)

# Landing

## **Bedroom One**



# Property Details.

17' 5" x 12' 2" (5.31m x 3.71m)

## **En-Suite**



5' 7" x 6' 10" (1.70m x 2.08m)

## **Bedroom Two**



14' 6" x 9' 3" (4.42m x 2.82m)

#### **Bedroom Three**

11' 5" x 10' 9" (3.48m x 3.28m)

#### **Bedroom Four**

13' 4" x 8' 10" (4.06m x 2.69m)

## Bathroom



8' 10" x 6' 7" (2.69m x 2.01m)

# Property Details.

#### Floorplans



White every attempt has been made to ensure the accuracy of the fl