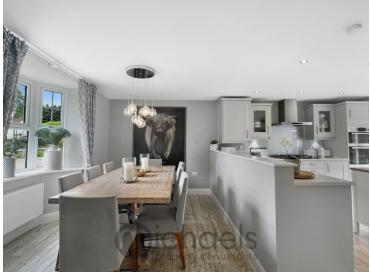

|
| • | En-Suite Shower Room, Family Bathroom And Downstairs Cloc       |
| • | Landscaped Rear Garden With Built In Irrigation System          |
| • | Driveway Providing Parking And Single Garage                    |

#### Call to view 01787 322799



Situated on the fringe of the highly sought after 'St Andrews Gate' development is this exceptional and impeccably presented four double bedroom detached residence. Formerly the ex show home this brilliant family home comes to the market benefitting from a range of additional extras along with some high quality fitments and finishings.



# Property Details.

#### **Room Measurements**

#### **Entrance Hall**

#### Open Plan Kitchen/Breakfast Room



13' 11" x 15' 9" (4.24m x 4.80m)

#### **Dining Area**



13' 5" x 9' 7" (4.09m x 2.92m)

#### Utility Room

6' 5" x 5' 3" (1.96m x 1.60m)

#### Lounge



18' 5" x 12' 2" (5.61m x 3.71m)

## WC

6' 4" x 3' 1" (1.93m x 0.94m)

# Landing

## **Bedroom One**



# Property Details.

17' 5" x 12' 2" (5.31m x 3.71m)

## **En-Suite**



5' 7" x 6' 10" (1.70m x 2.08m)

## **Bedroom Two**



14' 6" x 9' 3" (4.42m x 2.82m)

#### **Bedroom Three**

11' 5" x 10' 9" (3.48m x 3.28m)

#### **Bedroom Four**

13' 4" x 8' 10" (4.06m x 2.69m)

## Bathroom



8' 10" x 6' 7" (2.69m x 2.01m)

# Property Details.

#### Floorplans



White every attempt has been made to ensure the accuracy of the floopian contained here, measurement of doors, workness, soons and any other terms are approximate and to responsibility in taken for any entry ensurator or not estimatement.