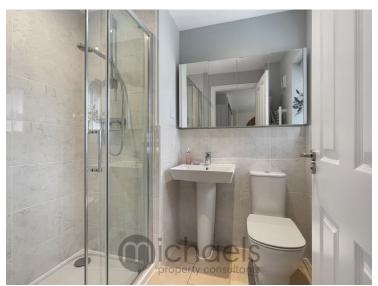

## **En-Suite**

5' 7" x 6' 10" (1.70m x 2.08m)

## Bathroom

8' 10" x 6' 7" (2.69m x 2.01m)