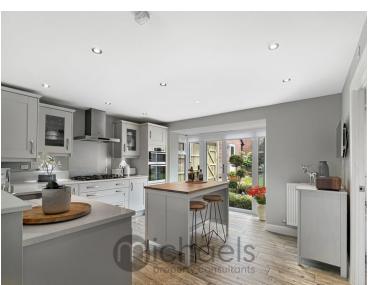

|
| • | Study/Playroom                                                  |
| • | En-Suite Shower Room, Family Bathroom And Downstairs Cloc       |
| • | Landscaped Rear Garden With Built In Irrigation System          |
| • | Driveway Providing Parking And Single Garage                    |

#### Call to view 01787 322799



Situated on the fringe of the highly sought after 'St Andrews Gate' development is this exceptional and impeccably presented four double bedroom detached residence. Formerly the ex show home this brilliant family home comes to the market benefitting from a range of additional extras along with some high quality fitments and finishings.



# Property Details.

#### **Room Measurements**

#### **Entrance Hall**

#### Open Plan Kitchen/Breakfast Room



13' 11" x 15' 9" (4.24m x 4.80m)

#### **Dining Area**



13' 5" x 9' 7" (4.09m x 2.92m)

#### Utility Room

6' 5" x 5' 3" (1.96m x 1.60m)

#### Lounge



18' 5" x 12' 2" (5.61m x 3.71m)

## WC

6' 4" x 3' 1" (1.93m x 0.94m)

# Landing

## **Bedroom One**



# Property Details.

17' 5" x 12' 2" (5.31m x 3.71m)

## **En-Suite**



5' 7" x 6' 10" (1.70m x 2.08m)

## **Bedroom Two**



14' 6" x 9' 3" (4.42m x 2.82m)

#### **Bedroom Three**

11' 5" x 10' 9" (3.48m x 3.28m)

#### **Bedroom Four**

13' 4" x 8' 10" (4.06m x 2.69m)

## Bathroom



8' 10" x 6' 7" (2.69m x 2.01m)

# Property Details.

#### Floorplans



White every attempt has been made to ensure the accuracy of the floopian contained here, measurement of doors, workness, soons and any other terms are approximate and to responsibi