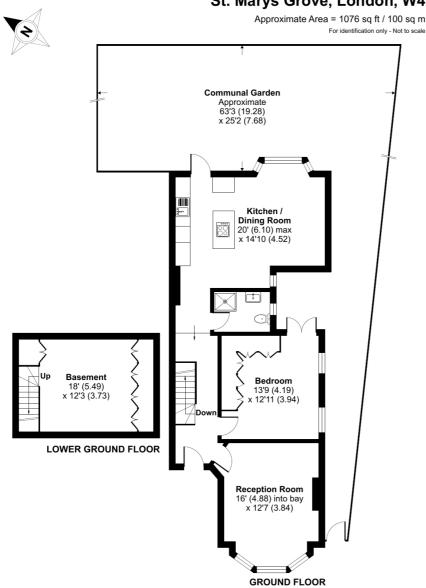

## St. Marys Grove, London, W4

Floor plan produced in accordance with RICS Property Measurement Standards incorporating International Property Measurement Standards (IPMS2 Residential). © nichecom 2024. Produced for Cow & Co Properties Ltd. REF: 1084026