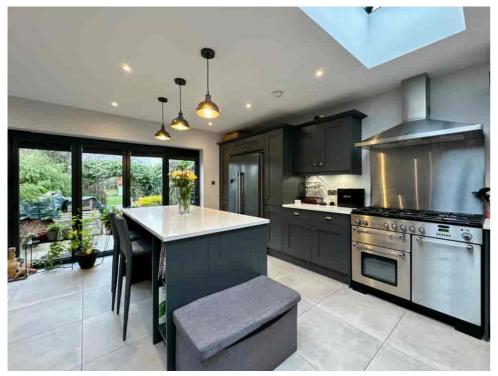

Renovated to a high standard, the home features an open-plan kitchen and dining space that is truly the heart of the property. With its sleek modern design, a roof lantern flooding the area with natural light, bi-folding doors leading to the garden, and a contemporary wood-burning stove, this space is perfect for entertaining or enjoying cozy family moments all year round.