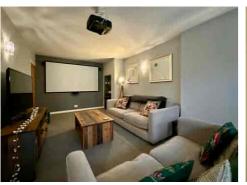

The ground floor boasts a welcoming entrance hall with a convenient downstairs WC, a front-facing sitting room with a charming bay window, and a rear sitting room offering a relaxed, cinema-like ambience ideal for unwinding in the evenings.