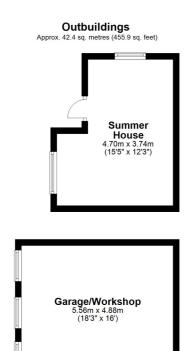

Upstairs, there are three well-proportioned bedrooms and a family bathroom, providing ample space for a growing family.

The outdoor space is equally impressive, with a large sunny back garden perfect for children, pets, and outdoor gatherings, as well as plenty of off-road parking at the front for added convenience. The large garage and summerhouse provide additional space for hobbies and family fun.

Total area: approx. 165.0 sq. metres (1775.5 sq. feet)

Plan produced using PlanUp.