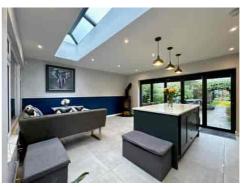

Renovated to a high standard, the home features an open-plan kitchen and dining space that is truly the heart of the property. With its sleek modern design, a roof lantern flooding the area with natural light, bi-folding doors leading to the garden, and a contemporary wood-burning stove, this space is perfect for entertaining or enjoying cozy family moments all year round.