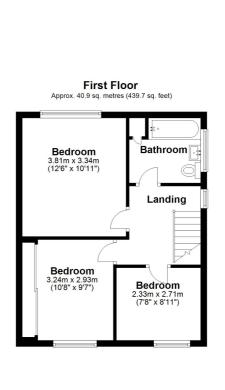

Upstairs, there are three well-proportioned bedrooms and a family bathroom, providing ample space for a growing family.

The outdoor space is equally impressive, with a large sunny back garden perfect for children, pets, and outdoor gatherings, as well as plenty of off-road parking at the front for added convenience. The large garage and summerhouse provide additional space for hobbies and family fun.