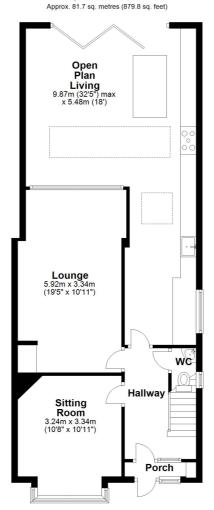

Renovated to a high standard, the home features an open-plan kitchen and dining space that is truly the heart of the property. With its sleek modern design, a roof lantern flooding the area with natural light, bi-folding doors leading to the garden, and a contemporary wood-burning stove, this space is perfect for entertaining or enjoying cozy family moments all year round.

The ground floor boasts a welcoming entrance hall with a convenient downstairs WC, a front-facing sitting room with a charming bay window, and a rear sitting room offering a relaxed, cinema-like ambience ideal for unwinding in the evenings.

Total area: approx. 165.0 sq. metres (1775.5 sq. feet)

Plan produced using PlanUp.