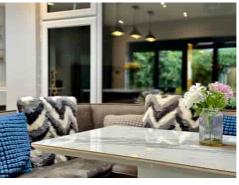

Renovated to a high standard, the home features an open-plan kitchen and dining space that is truly the heart of the property. With its sleek modern design, a roof lantern flooding the area with natural light, bi-folding doors leading to the garden, and a contemporary wood-burning stove, this space is perfect for entertaining or enjoying cozy family moments all year round.