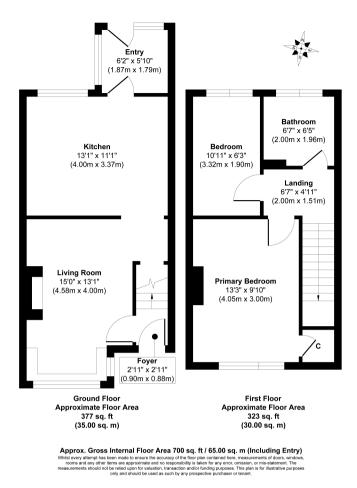

The property benefits from double glazing, gas central heating throughout.

The council tax band is A.

The interior of this beautifully presented property comprises a spacious living room and fitted kitchen on the ground floor. The first floor consists of 2 bedrooms and the family bathroom. The exterior boasts a private rear garden, perfect for enjoying the summer months.