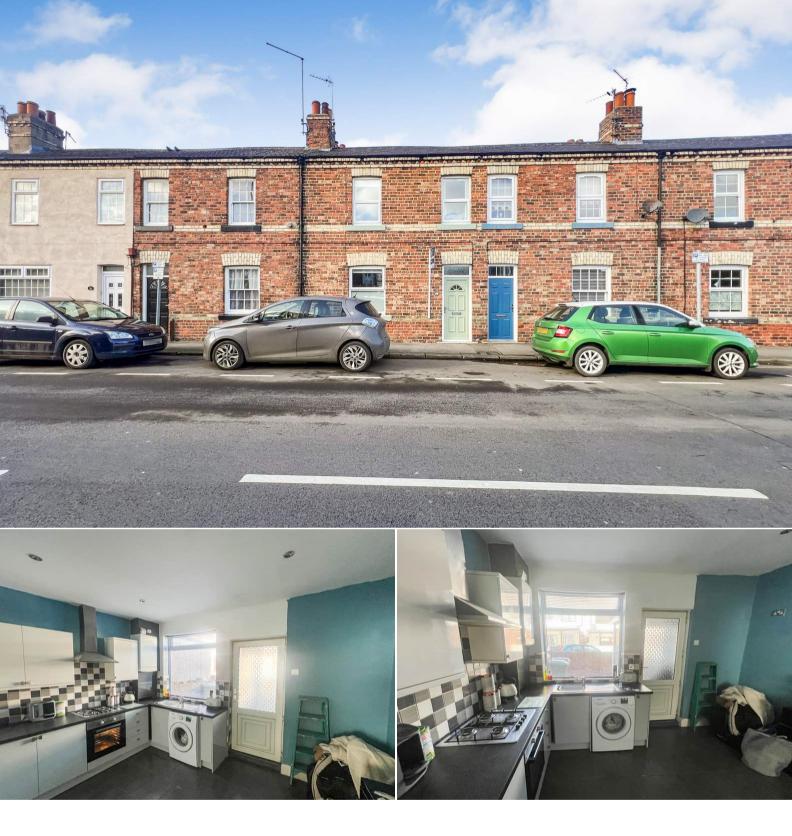

## Hudson Avenue Peterlee

Bettermove are proud to present this 2 bedroom terraced house in Horden available with no forward chain.

The property is currently tenanted and it will be sold with tenants in situ for immediate investment. Rental yields can be obtained through Bettermove.

The property benefits from double glazing, gas central heating throughout.

The council tax band is A.

The interior of this beautifully presented property comprises a spacious living room and fitted kitchen on the ground floor. The first floor consists of 2 bedrooms and the family bathroom. The exterior boasts a private rear garden, perfect for enjoying the summer months.