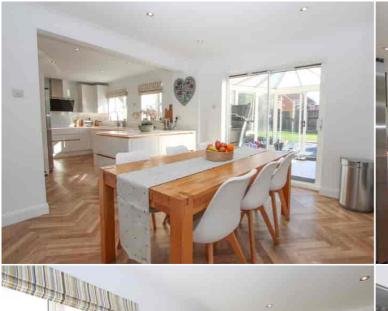

# 1 The Knapp, Yate, South Gloucestershire BS37 7YB

Simply immaculate inside! This sizable detached property is perfect for the growing family. Modernized and tastefully presented it is found in a popular and sought after location in Brimsham Park, being just a stones throw to the pretty Spar Pools park with play area, open green spaces and lakes. The ground floor comprises of a storm porch, then a welcoming entrance hall. From here you have access to a pleasant living room to the front with feature log burner, a guest cloakroom, then a fantastic playroom or study. At the rear you will find a superb kitchen/diner that stretches the width of the house; a light and bright space showcasing an elegant refitted kitchen with quartz worktops, breakfast bar and integrated appliances. A large space allocated for dining and then a conservatory out to a glorious rear garden. The first floor comes with 4 good size bedrooms, the master is generous in size with fitted wardrobes and a modern ensuite shower room, then a stunning family bathroom. Externally there is an impressive rear garden which is south facing, laid to patio and artificial grass with attractive boarders. To the front there is parking available on a brick paved double driveway plus there is also an electric car charging point. A beautiful property that needs to be viewed to be fully appreciated!