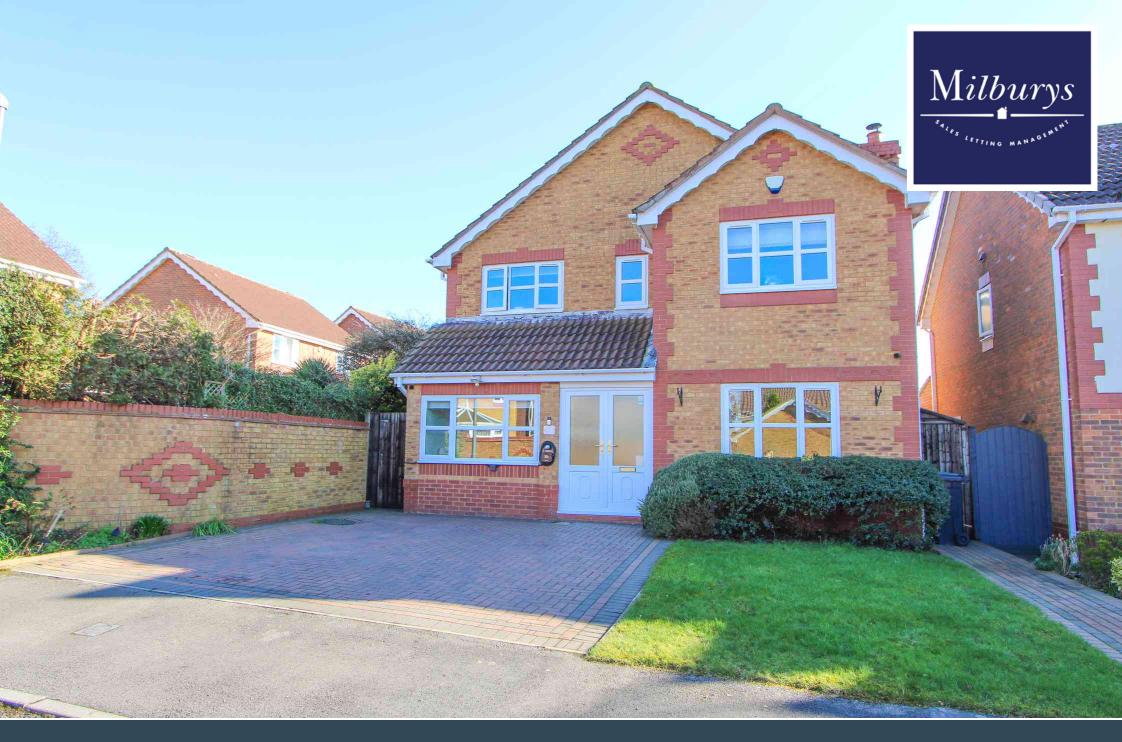

# 1 The Knapp, Yate, South Gloucestershire BS37 7YB

Simply immaculate inside! This sizable detached property is perfect for the growing family. Modernized and tastefully presented it is found in a popular and sought after location in Brimsham Park, being just a stones throw to the pretty Spar Pools park with play area, open green spaces and lakes. The ground floor comprises of a storm porch, then a welcoming entrance hall. From here you have access to a pleasant living room to the front with feature log burner, a guest cloakroom, then a fantastic playroom or study. At the rear you will find a superb kitchen/diner that stretches the width of the house; a light and bright space showcasing an elegant refitted kitchen with quartz worktops, breakfast bar and integrated appliances. A large space allocated for dining and then a conservatory out to a glorious rear garden. The first floor comes with 4 good size bedrooms, the master is generous in size with fitted wardrobes and a modern ensuite shower room, then a stunning family bathroom. Externally there is an impressive rear garden which is south facing, laid to patio and artificial grass with attractive boarders. To the front there is parking available on a brick paved double driveway plus there is also an electric car charging point. A beautiful property that needs to be viewed to be fully appreciated!