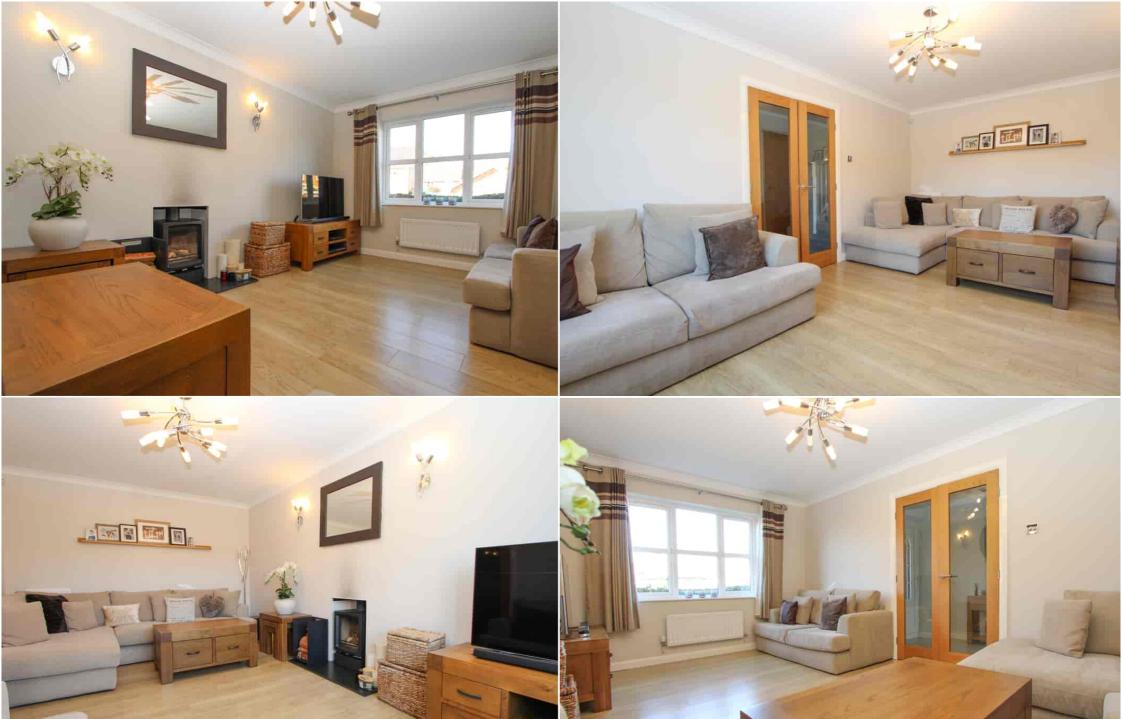

# 1 The Knapp, Yate, South Gloucestershire BS37 7YB

Simply immaculate inside! This sizable detached property is perfect for the growing family. Modernized and tastefully presented it is found in a popular and sought after location in Brimsham Park, being just a stones throw to the pretty Spar Pools park with play area, open green spaces and lakes. The ground floor comprises of a storm porch, then a welcoming entrance hall. From here you have access to a pleasant living room to the front with feature log burner, a guest cloakroom, then a fantastic playroom or study. At the rear you will find a superb kitchen/diner that stretches the width of the house; a light and bright space showcasing an elegant refitted kitchen with quartz worktops, breakfast bar and integrated appliances. A large space allocated for dining and then a conservatory out to a glorious rear garden. The first floor comes with 4 good size bedrooms, the master is generous in size with fitted wardrobes and a modern ensuite shower room, then a stunning family bathroom. Externally there is an impressive rear garden which is south facing, laid to patio and artificial grass with attractive boarders. To the front there is parking available on a brick paved double driveway plus there is also an electric car charging point. A beautiful property that needs to be viewed to be fully appreciated!

# **Property Highlights, Accommodation & Services**

- Immaculately Presented
   Large Detached Family Home
   4 Good Size Bedrooms
   Modern Bathroom and Ensuite to Master
- Stunning refitted Kitchen/Diner
   Office/Playroom
   Conservatory
   Landscaped and South Facing Rear Garden
- Double Driveway Parking To The Front
   Council Tax Band E South Gloucestershire Council