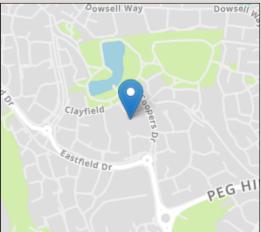

## **Directions**

Heading into Brimsham Park on Peg Hill, continue straight over the roundabout onto Eastfield Drive. Then at the next roundabout take the 2nd exit onto Coopers Drive. The Knapp is the 2nd turning on the left.