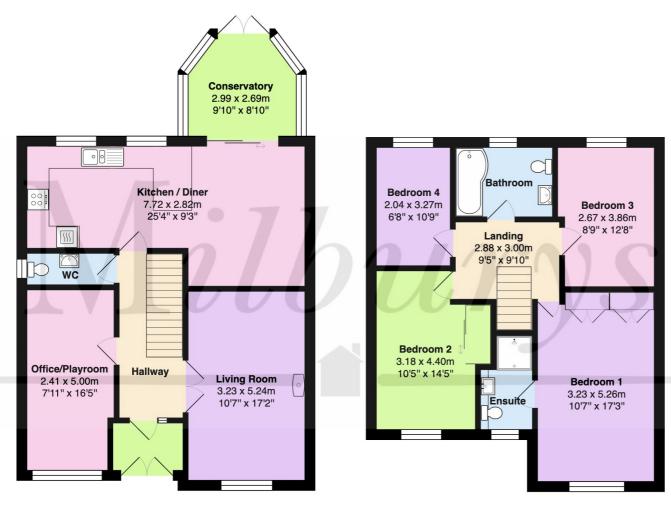

Ground Floor Area: 78.6 m² ... 846 ft² First Floor Area: 65.1 m<sup>2</sup> ... 701 ft<sup>2</sup>

Total Area: 143.7 m<sup>2</sup> ... 1547 ft<sup>2</sup>
For Illustrative Purposes Only. Not to Scale

# 1 The Knapp, Yate, South Gloucestershire BS37 7YB

Simply immaculate inside! This sizable detached property is perfect for the growing family. Modernized and tastefully presented it is found in a popular and sought after location in Brimsham Park, being just a stones throw to the pretty Spar Pools park with play area, open green spaces and lakes. The ground floor comprises of a storm porch, then a welcoming entrance hall. From here you have access to a pleasant living room to the front with feature log burner, a guest cloakroom, then a fantastic playroom or study. At the rear you will find a superb kitchen/diner that stretches the width of the house; a light and bright space showcasing an elegant refitted kitchen with quartz worktops, breakfast bar and integrated appliances. A large space allocated for dining and then a conservatory out to a glorious rear garden. The first floor comes with 4 good size bedrooms, the master is generous in size with fitted wardrobes and a modern ensuite shower room, then a stunning family bathroom. Externally there is an impressive rear garden which is south facing, laid to patio and artificial grass with attractive boarders. To the front there is parking available on a brick paved double driveway plus there is also an electric car charging point. A beautiful property that needs to be viewed to be fully appreciated!