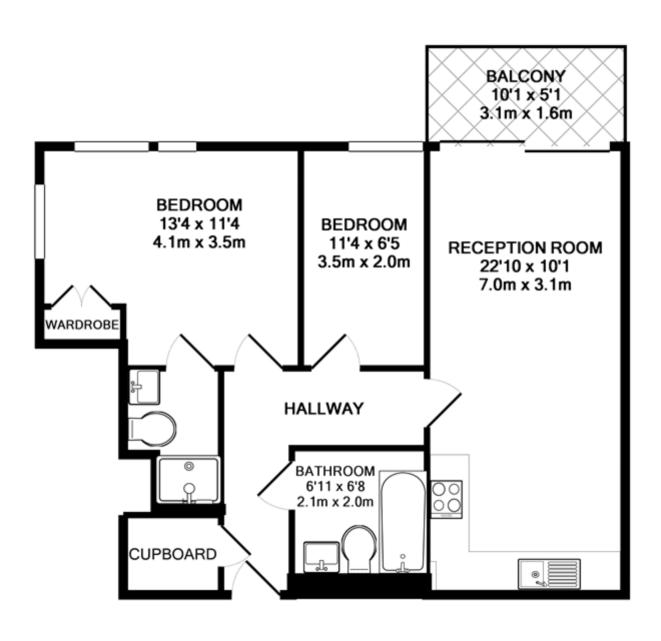

## City Peninsula, Barge Walk, Greenwich, SE10 0FP

£1,675 PCM

\*Pay less upfront with a Zero Deposit Guarantee\* A fantastic two bedroom apartment situated on the 17th Floor (top floor) boasting absolutely amazing views of the River Thames. Located in the vibrant North Greenwich in one of the most sought after buildings within the City Peninsula. Further benefits include concierge services, excellent transport links and communal terrace. Offered furnished. This property is available from the 8th June. No parking included.

## TOTAL APPROX. FLOOR AREA 616 SQ.FT. (57.2 SQ.M.)

Whilst every attempt has been made to ensure the accuracy of the floor plan contained here, measurements of doors, windows, rooms and any other items are approximate and no responsibility is taken for any error, omission, or mis-statement. This plan is for illustrative purposes only and should be used as such by any prospective purchaser. The services, systems and appliances shown have not been tested and no guarantee as to their operability or efficiency can be given