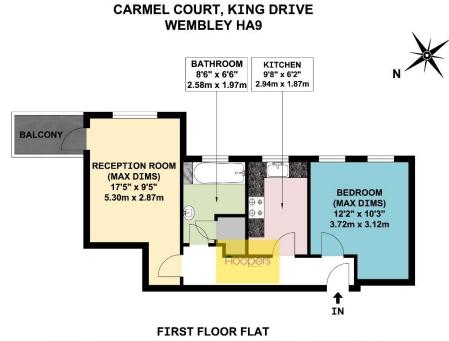

### CARMEL COURT, KINGS DRIVE, WEMBLEY PARK, HA9 9JF (CONTINUED)

APPROX. GROSS INTERNAL FLOOR AREA 438.30 SQ. FT / 40.72 SQ. M WHILST EVERY ATTEMPT HAS BEEN MADE TO ENSURE THE ACCURACY OF THE FLOOR PLAN CONTAINED HERE, MEASUREMENTS OF DOORS, WINDOWS, ROOMS AND ANY OTHER ITEMS ARE APPROXIMATE AND NO RESPONSIBILITY IS TAKEN FOR ANY ERROR, OMISSION, OR MIS-STATEMENT. THIS PLAN IS FOR ILLUSTRATIVE PURPOSES ONLY AND SHOULD BE USED AS SUCH, BY ANY PROSPECTIVE PURCHASER. FLOOR PLANS ARE NOT DONE TO "SCALE".