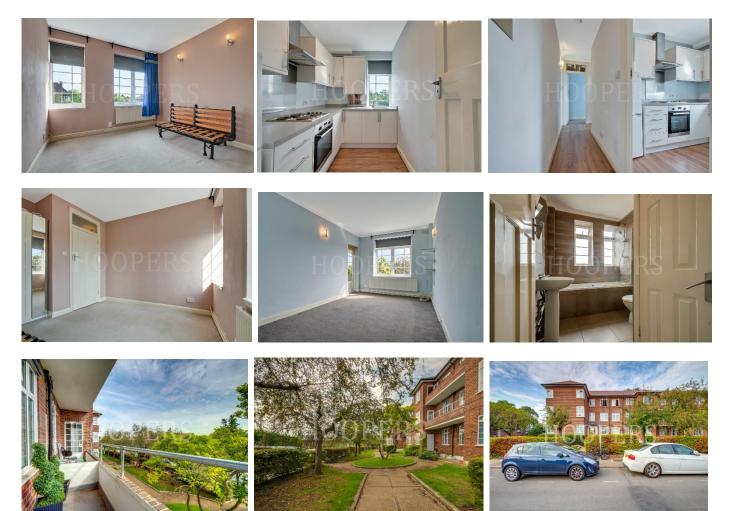

### CARMEL COURT, KINGS DRIVE, WEMBLEY PARK, HA9 9JF (CONTINUED)

The accommodation is arranged as follows:

#### **First Floor:**

Entrance Hall: Wood laminate flooring.

Reception 1 (front): 17'5" x 9'5" (5.30m x 2.87m). Double glazed windows. Wood laminate flooring.

**<u>Kitchen (front)</u>**: 9'8" x 6'2" (2.94m x 1.87m). Double glazed windows. Single drainer sink unit with mixer tap and cupboard below. Fitted wall and base units with work surfaces above. Electric hob with oven below and extractor hood above. Wall mounted boiler.

Bedroom 1 (front): 12'2" x 10'3" (3.72m x 3.12m). Double glazed windows. Wood laminate flooring.

**Bathroom/WC:** 8'6" x 6'6" (2.58m x 1.97m). Frosted double glazed windows. Tiled bath with separate shower above with shower screen. Pedestal wash hand basin. Low level WC. Built in cupboard housing plumbing for washing machine. Part tiled walls. Tiled flooring. Heated towel rail.

**External features:** Communal gardens.

Lease: 2 November 1976 to 20 September 2100 thus having approximately 78 years remaining.

Service Charge: £2,400 p.a.

Ground Rent: £60 p.a.

Council Tax: Band B.

PRICE: £300,000 LEASEHOLD