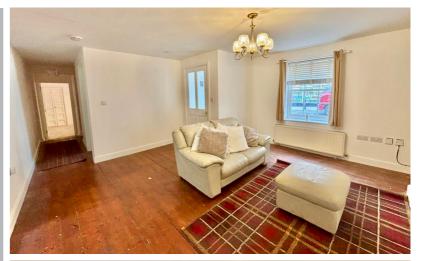

### Lounge

14' 7" x 9' 2" (4.44m x 2.79m) Double glazed window to the front aspect, radiator, exposed wooden flooring, access to cellar.