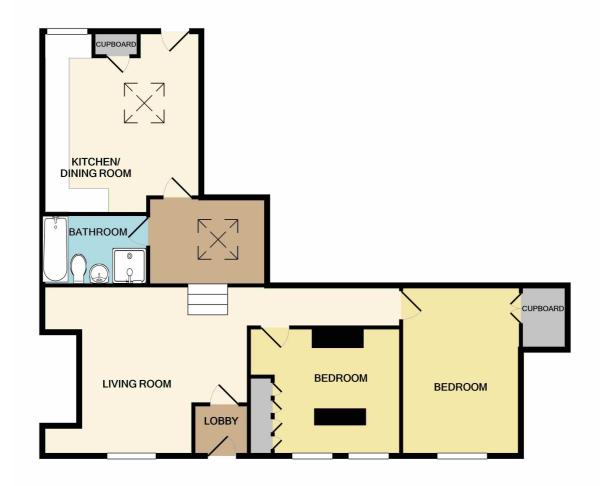

#### TOTAL APPROX. FLOOR AREA 865 SQ.FT. (80.3 SQ.M.)

Whilst every attempt has been made to ensure the accuracy of the floor plan contained here, measurements of doors, windows, rooms and any other items are approximate and no responsibility is taken for any error, omission, or mis-statement. This plan is for illustrative purposes only and should be used as such by any prospective purchaser. The services, systems and appliances shown have not been tested and no guarantee as to their operability or efficiency can be given Made with Metropix @2021