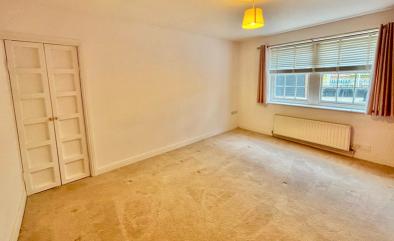

#### Bedroom One

14' 6" x 10' 0" (4.42m x 3.05m) Double glazed window to the front aspect, fitted wardrobe.

#### **Bedroom Two**

12' 11" x 10' 3" (3.94m x 3.12m) Double glazed window to the front aspect.