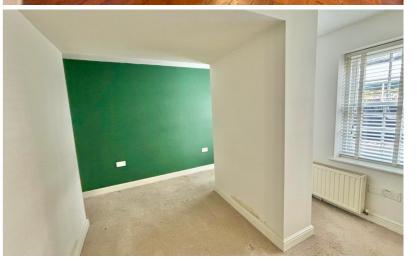

# Inner Hallway/Study

10' 5" x 8' 1" (3.18m x 2.46m) Radiator, skylight, tiled flooring.