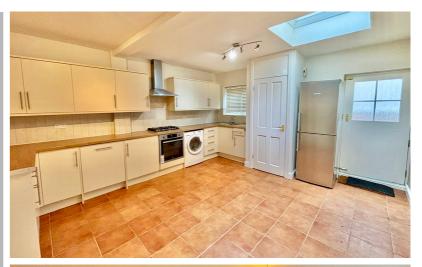

#### Kitchen

15' 4" x 13' 5" (4.67m x 4.09m)

Range of wall mounted and base level units with work surface over and inset sink with double drainer, electric oven, gas hob with extractor over, cupboard housing boiler and fuse board, partially tiled walls, tiled flooring, radiator, double glazed window to the rear aspect, skylight, door to rear.