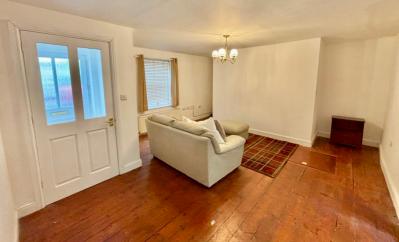

### Lounge

14' 7" x 9' 2" (4.44m x 2.79m) Double glazed window to the front aspect, radiator, exposed wooden flooring, access to cellar.