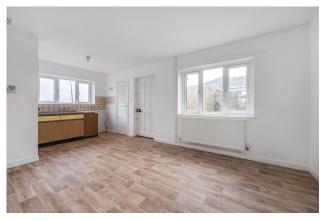

The front door open into a handy entrance porch which leads through to the main hall. Firstly, on the left, you will find a bright and airy living room with fabulous far-reaching views and an open fireplace that takes centre stage. To the back of the house is an open planned, dual aspect kitchen/dining room which requires a new kitchen to be installed. A door leads out to the back garden, perfect for Al fresco dining and entertaining in the summer months.