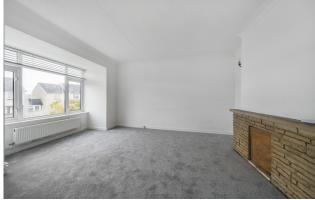

The front door open into a handy entrance porch which leads through to the main hall. Firstly, on the left, you will find a bright and airy living room with fabulous far-reaching views and an open fireplace that takes centre stage. To the back of the house is an open planned, dual aspect kitchen/dining room which requires a new kitchen to be installed. A door leads out to the back garden, perfect for Al fresco dining and entertaining in the summer months.