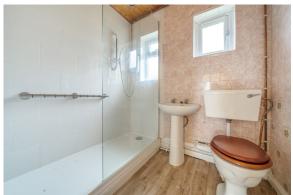

There are two double bedrooms, a single bedroom and a large shower

Externally, the gardens to the front are predominantly laid to lawn, wall enclosed and bordered by shrubs. The back garden enjoys a patio seating area in addition to further lawn that is wall enclosed with a variety of plants and shrubs bordering.