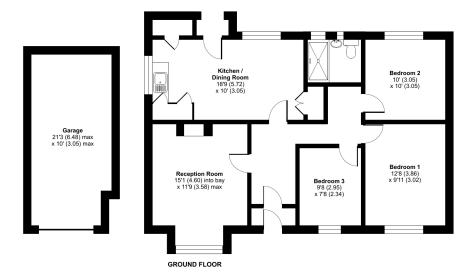

### Beechwood Avenue, Frome, BA11

Approximate Area = 884 sq ft / 82.1 sq m Outbuilding = 207 sq ft / 19.2 sq m Total = 1091 sq ft / 101.3 sq m

Floor plan produced in accordance with RICS Property Measurement Standards incorporating International Property Measurement Standards (IPMS2 Residential). © nichecom 2023. Produced for Cooper and Tanner. REF: 934868