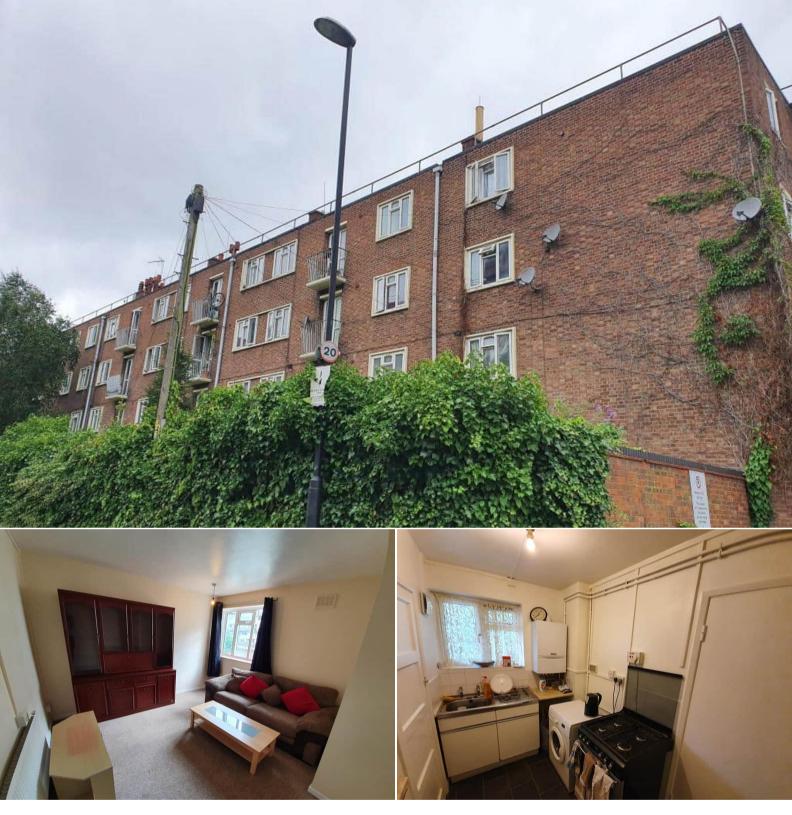

## **Bristol**

Bettermove are proud to present this 1 bedroom flat in Bristol available with no forward chain.

The property benefits from double glazing, gas central heating throughout and has off street parking available via a residents car park for permit holders only. The council tax band is A.

The interior of this property brefiely comprises a spacious living room with access to the private balcony area, one double bedroom, the fitted kitchen and bathroom on the second floor. The building benefits from a secured gated entrance system and a communal garden.