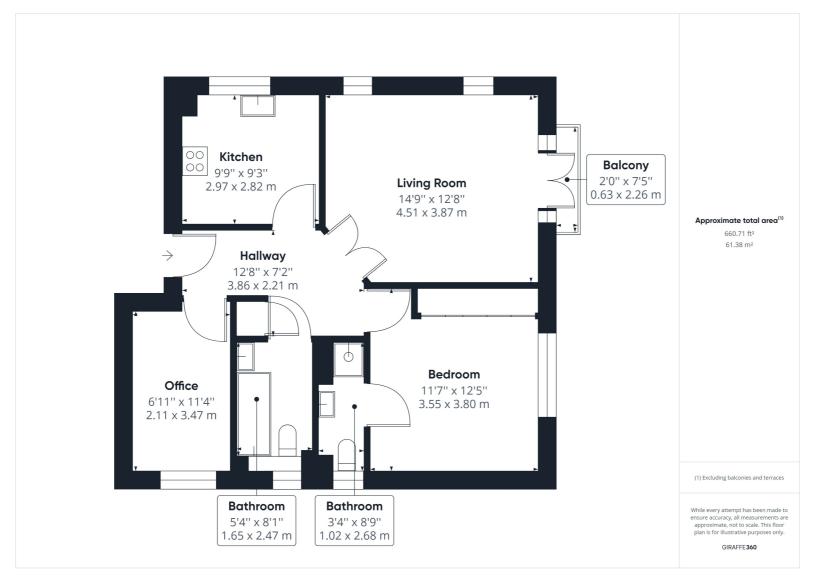

A delightful two-bedroom flat nestled in the charming town of Hitchin. This well-appointed property offers modern comfort and a convenient location making it an ideal home for couples, small families, or professionals seeking a comfortable and well-connected living space. As you step into this flat, you'll be greeted by a spacious and welcoming hallway which flows through to the open-plan living and dining area. This area offers versatility, allowing you to create a comfortable living space and a dining area for entertaining guests. Large Juliet balcony floods the room with natural light, creating a bright and airy atmosphere. The well-equipped modern kitchen is adjacent to the living area. It features contemporary cabinetry, ample storage, and fitted appliances. The property boasts two generously-sized bedrooms, with an ensuite shower room to the principal bedroom. The accommodation is finished with the family bathroom. Outside offers communal gardens and allocated residents parking.

All measurements are approximate and quoted in metric with imperial equivalents and for general guidance only and whilst every attempt has been made to ensure accuracy, they must not be relied on. The fixtures, fittings and appliances referred to have not been tested and therefore no guarantee can be given and that they are in working order. Internal photographs are reproduced for general information and it must not be inferred that any item shown is included with the property. For a free valuation, contact the numbers listed on the brochure.