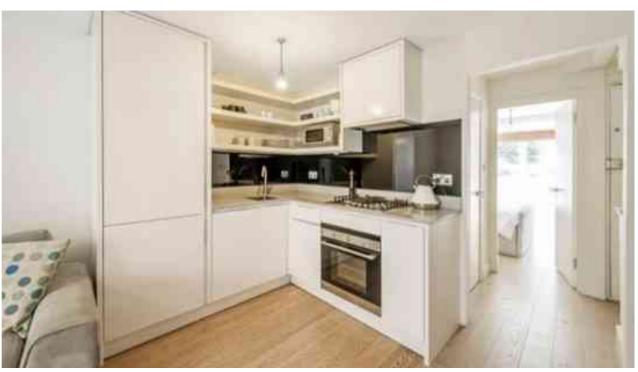

Clarendon Road, London, W11 1SA

A stunning one double bedroom apartment offering direct access onto your very own private patio garden situated in a premier road in Notting Hill. The property is presented in excellent condition throughout and benefits from a modern kitchen and bathroom.

Tel: 0208 065 0010 Web: cowandco-london.com

- Beautifully presented one double bedroom apartment with direct access onto a lovely private patio garden
- Fully furnished including a fixed wide screen television
- Sleek fully integrated kitchen (including washing machine, dishwasher and a tumble dryer) open plan to a lovely bright and airy living area
- Well proportioned double bedroom with Ottoman bed including additional storage
- Large wardrobe space and additional storage
- Ample storage space throughout, way more than your average one bedroom apartment
- Lovely modern bathroom with shower
- Excellent location located on one of Notting Hills premier roads
- Close to local transport and amenities