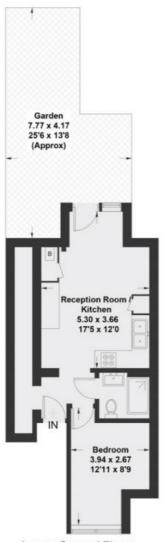

Tel: 0208 065 0010 Web: cowandco-london.com

**Lower Ground Floor** 

Clarendon Road Approximate Gross Internal Area = 37.3 sq m / 401 sq ft

Illustration for Identification Purpose Only. Not to Scale.

Tel: 0208 065 0010 Email: thehub@cowandco-london.com Web: cowandco-london.com Agents note: All measurements are approximate and whilst every attempt has been made to ensure accuracy they are for general guidance only and must not be relied on. The fixture and fittings referred to have not been tested and therefore no guarantee can be given that they are in working order. Internal photographs are reproduced for general information and it must not be inferred that any item shown is included with the property.