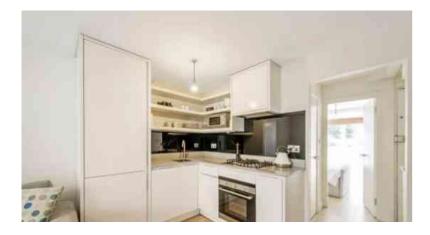

Tel: 0208 065 0010 Web: cowandco-london.com

- Beautifully presented one double bedroom apartment with direct access onto a lovely private patio garden
- Fully furnished including a fixed wide screen television
- Sleek fully integrated kitchen (including washing machine, dishwasher and a tumble dryer) open plan to a lovely bright and airy living area
- Well proportioned double bedroom with Ottoman bed including additional storage
- Large wardrobe space and additional storage
- Ample storage space throughout, way more than your average one bedroom apartment
- Lovely modern bathroom with shower
- Excellent location located on one of Notting Hills premier roads
- Close to local transport and amenities