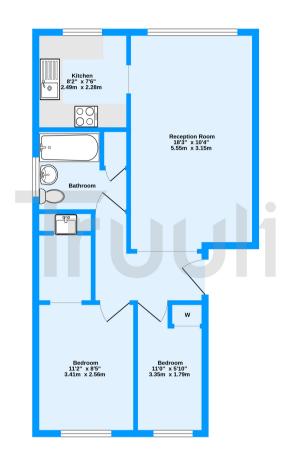

## Hardcastle Close, Croydon, Surrey, CR0 6XQ

£260,000 Leasehold

Set within a peaceful close, this spacious two-bedroom apartment is available to view immediately.

Second Floor 555 sq.ft. (51.5 sq.m.) approx.

Hardcastle Close, Croydon, CR0

TOTAL FLOOR AREA: 555 sq.ft. (51.5 sq.m.) approx.

Measurements are approximate. Not to scale. Illustrative purposes only Made with Metropix ©2024