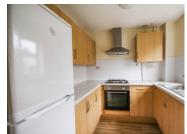

### **KITCHEN**

11' 8" maximum x 7' 10" ( $3.56m \times 2.39m$ ) Fitted with a range of units with work surfaces over, builtin oven and hob, space for free standing fridge/freezer, double glazed window.