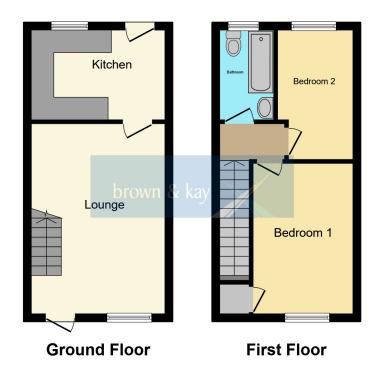

# 4 CONSORT CLOSE, PARKSTONE, DORSET BH12 3BJ £260,000

- NO FORWARD CHAIN
- 16' LOUNGE
- ALLOCATED PARKING

- TWO BEDROOMS
- REAR GARDEN
- IDEAL FIRST TIME BUY OR BUY TO LET

This floor plan is for illustration purposes only and may not be representative of the property. The position and size of doors, windows and other features are approximate. Unauthorized reproduction prohibited. © PropertyBOX

# **ENTRANCE HALL**

Access to Kitchen and Lounge.

### **KITCHEN**

11' 8" maximum x 7' 10" ( $3.56m \times 2.39m$ ) Fitted with a range of units with work surfaces over, builtin oven and hob, space for free standing fridge/freezer, double glazed window.

# **LOUNGE**

16' 7" x 11' 8" (5.05m x 3.56m) Double glazed window and door to the rear garden, stairs to the first floor landing, radiator.

## **FIRST FLOOR LANDING**

Doors to the following:-

# **BEDROOM ONE**

12' 10"  $\times$  8' 7" (3.91m  $\times$  2.62m) Cupboard, double glazed window to the rear.

## **BEDROOM TWO**

11' 8" x 6' 7" (3.56m x 2.01m) Double glazed window to the front.

### **BATHROOM**

Suite comprising bath, wash hand basin and w.c.