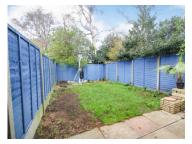

# **REAR GARDEN**

Patio area with the remainder laid to lawn, enclosed by fencing.