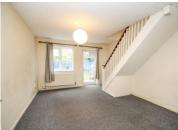

# **LOUNGE**

16' 7" x 11' 8" (5.05m x 3.56m) Double glazed window and door to the rear garden, stairs to the first floor landing, radiator.