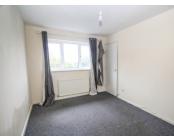

# **LOUNGE**

16' 7" x 11' 8" (5.05m x 3.56m) Double glazed window and door to the rear garden, stairs to the first floor landing, radiator.