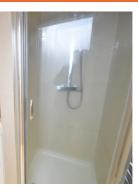

#### Shower Room

Enclosed shower cubicle, wash hand basin set to vanity unit with mirror over, concealed low level WC, fully tiled, heated towel rail, inset lighting, ceramic tiled flooring.