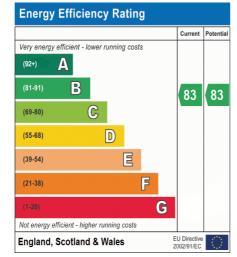

# **First Floor** Approx. 70.3 sq. metres (756.7 sq. feet)

pment. circuits or fittings have been tested. These particulars are made without responsibility on the part of the ents or Vendor, their accuracy is not guaranteed nor do they form part of any contract and no warranty is given.