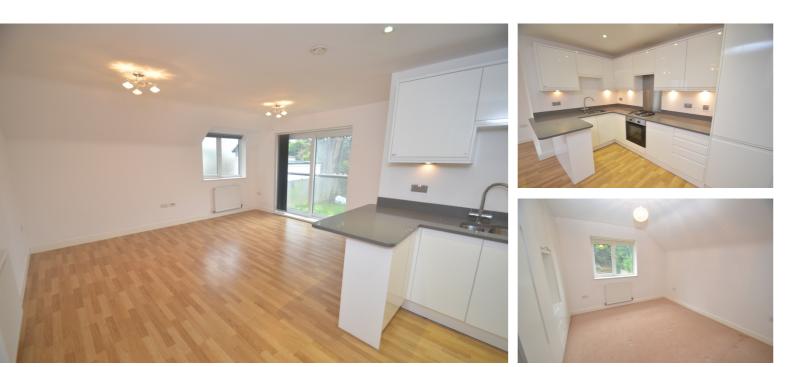

# Flat 5, Carpenters Court, 572c Wickham Road, Shirley, Croydon, Surrey CRO 8DN

CHAIN FREE, situated within a small development of just 6 apartments offering spacious open-plan accommodation throughout with the advantages of an integrated fitted kitchen with granite work surfaces and breakfast bar, 2 double bedrooms with fitted wardrobes, contemporary bathroom, shower room, allocated parking. Additional benefits of the property to note include a Juliette style balcony from the living room, 114 years remaining on the lease and neutral decoration throughout.

#### **Open-Plan Living Room/Kitchen**

Living Area: Double glazed sliding doors with Juliette glazed balcony, double glazed translucent window to rear, spot lighting, radiators, laminate flooring.

Kitchen Area: Comprehensive selection of fitted white high gloss wall and base units incorporating drawers, ample granite work surfaces with trim and granite breakfast bar, counter lighting, inset sink, stainless steel gas hob, electric oven and splash back with extractor fan over, integrated fridge/freezer, washing machine and dishwasher, laminate flooring.