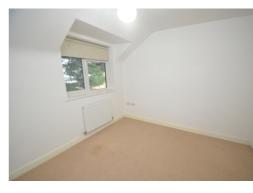

#### Bedroom 1

UPVC double glazed window to side, full selection of fitted wardrobes incorporating drawers, radiator, fitted carpet.

#### Bedroom 2

UPVC double glazed window to rear, fitted wardrobe, radiator, fitted carpet.

Bathroom Matching white bathroom suite comprising tiled panelled bath with fitted shower over and fitted shower screen, wash hand basin set to vanity unit, shaver socket, concealed low level WC, heated towel rail, inset lighting, fully tiled, ceramic tiled flooring.