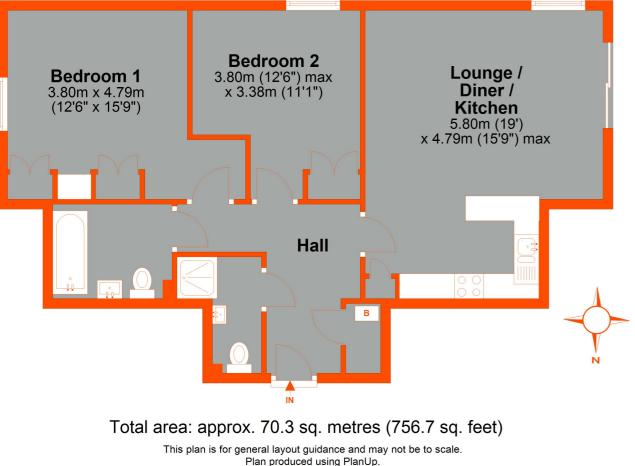

# **First Floor** Approx. 70.3 sq. metres (756.7 sq. feet)

pment. circuits or fittings have been tested. These particulars are made without responsibility on the part of the ents or Vendor, their accuracy is not guaranteed nor do they form part of any contract and no warranty is given.

#### **Entrance Hall**

Entrance door, large storage cupboard housing wall mounted combi central heating boiler, entry phone receiver, fitted carpet.

#### **Open-Plan Living Room/Kitchen**

Living Area: Double glazed sliding doors with Juliette glazed balcony, double glazed translucent window to rear, spot lighting, radiators, laminate flooring.

Kitchen Area: Comprehensive selection of fitted white high gloss wall and base units incorporating drawers, ample granite work surfaces with trim and granite breakfast bar, counter lighting, inset sink, stainless steel gas hob, electric oven and splash back with extractor fan over, integrated fridge/freezer, washing machine and dishwasher, laminate flooring.

#### Bedroom 1

UPVC double glazed window to side, full selection of fitted wardrobes incorporating drawers, radiator, fitted carpet.

#### Bedroom 2

UPVC double glazed window to rear, fitted wardrobe, radiator, fitted carpet.

Bathroom Matching white bathroom suite comprising tiled panelled bath with fitted shower over and fitted shower screen, wash hand basin set to vanity unit, shaver socket, concealed low level WC, heated towel rail, inset lighting, fully tiled, ceramic tiled flooring.

#### Shower Room

Enclosed shower cubicle, wash hand basin set to vanity unit with mirror over, concealed low level WC, fully tiled, heated towel rail, inset lighting, ceramic tiled flooring.