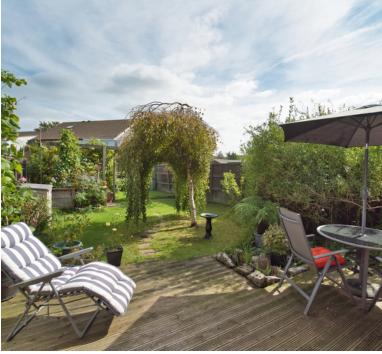

## Outside

FRONT - Large driveway parking at least suitable for 4 vehicles; door to garage

REAR - Outside to the rear is a generous sized garden with an area of decking for table and chairs and a lawned area leading down to a pergola covered patio area.