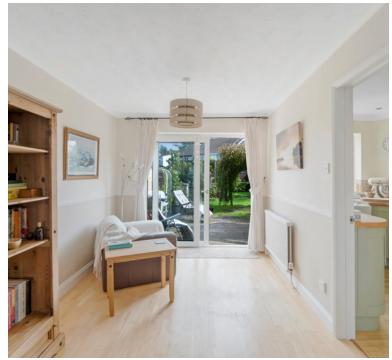

# **Lounge Diner**

24' 3" x 11' 11" max (7.39m x 3.63m) Radiator; Upvc double glazed window to front and patio door to rear garden; entry to kitchen