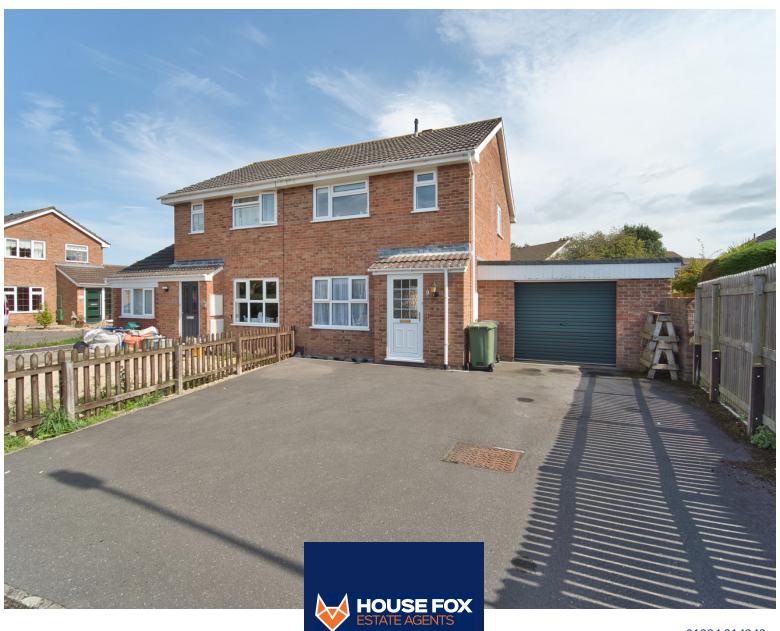

# Christian Close, Worle, Weston-Super-Mare, Somerset. BS22 7TP

£290,000 Freehold FOR SALE

## PROPERTY DESCRIPTION

HOUSE FOX ESTATE AGENTS PRESENTS ... This lovely 3 bed semi detached house offers more than your average property with a large integral garage, plenty of parking to the front and a generous rear garden. The property is approached via the driveway parking to the front, which is easily suitable for 4 vehicles, and then entry to a useful front porch. The living room feels a great size as it opens to the dining area and a patio door to the rear garden; and the kitchen offers a range of wall and base units with worktops over, induction hob with extractor hood over and electric oven under, white ceramic belfast-style sink/drainer and a door into the integral garage. This is a great size garage with roll up door to the front, door to the rear garden and also has a sink and plumbing for washing machine. Upstairs there are 3 bedrooms and a family bathroom offering a white suite of WC and sink with storage and a P-shaped bath with shower over and a curved glass screen. Outside to the rear is a generous sized garden with an area of decking for table and chairs and a lawned area leading down to a pergola covered patio area.

#### **FEATURES**

- WALK THROUGH 360 VIDEO TOUR AVAILABLE
- Semi Detached house
- Three Bedrooms
- Large integral garage
- Living Room with dining room area
- Ample parking to front driveway
- Good sized rear garden
- Council Tax Band C
- EPC-C

## Outside

FRONT - Large driveway parking at least suitable for 4 vehicles; door to garage

REAR - Outside to the rear is a generous sized garden with an area of decking for table and chairs and a lawned area leading down to a pergola covered patio area.