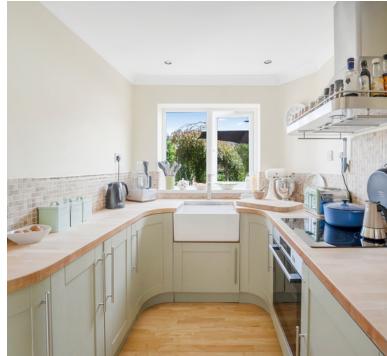

#### Kitchen

9' 9" x 6' 4" (2.97m x 1.93m)
Radiator; Upvc double glazed window to rear; door to garage; range of wall and base units with worktops over, induction hob with extractor hood over and electric oven under, white ceramic belfast-style sink/drainer