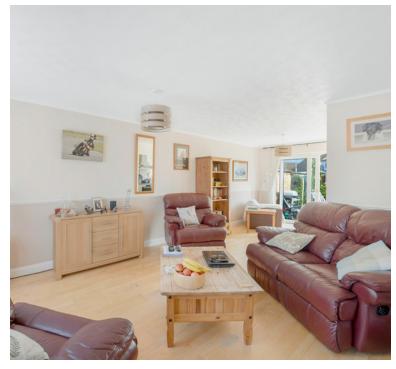

# **Lounge Diner**

24' 3" x 11' 11" max (7.39m x 3.63m) Radiator; Upvc double glazed window to front and patio door to rear garden; entry to kitchen