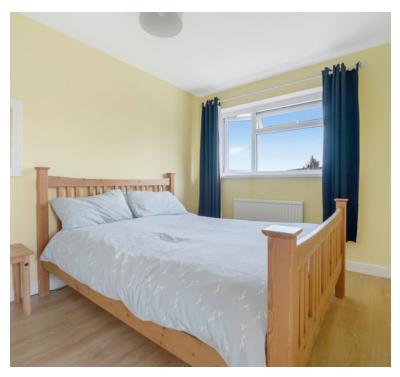

## Bedroom 1

Radiator; Upvc double glazed window to rear; doors to built in wardrobe

# Bedroom 2

10' 6" x 8' 9" (3.20m x 2.67m) Radiator; Upvc double glazed window to front

#### Bedroom 3

7' 6" x 6' 1" (2.29m x 1.85m) Radiator; Upvc double glazed window to front