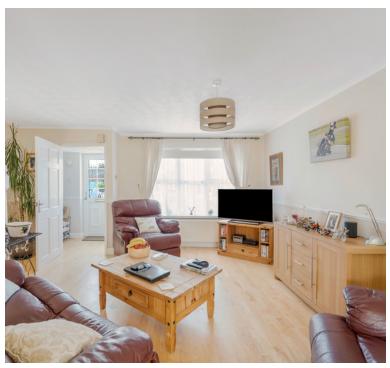

# **Lounge Diner**

24' 3" x 11' 11" max (7.39m x 3.63m) Radiator; Upvc double glazed window to front and patio door to rear garden; entry to kitchen