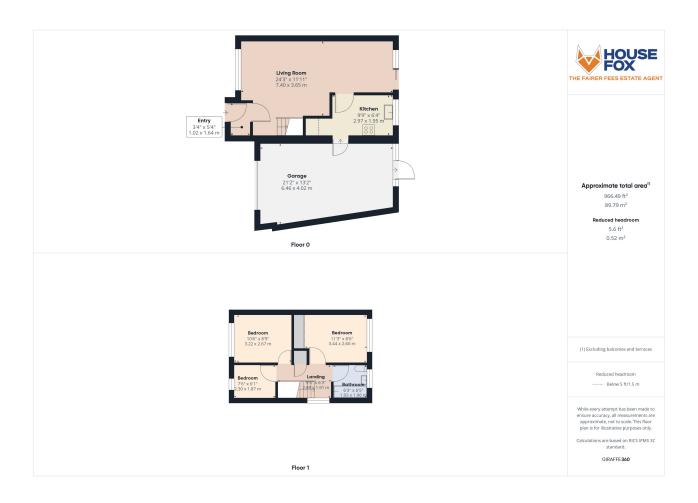

#### Front Porch

5' 4" x 3' 4" (1.63m x 1.02m) Suitable for shoes/coat storage

# **Lounge Diner**

24' 3" x 11' 11" max (7.39m x 3.63m) Radiator; Upvc double glazed window to front and patio door to rear garden; entry to kitchen

#### Kitchen

9' 9" x 6' 4" (2.97m x 1.93m)
Radiator; Upvc double glazed window to rear; door to garage; range of wall and base units with worktops over, induction hob with extractor hood over and electric oven under, white ceramic belfast-style sink/drainer

## Bedroom 1

Radiator; Upvc double glazed window to rear; doors to built in wardrobe

# Bedroom 2

10' 6" x 8' 9" (3.20m x 2.67m) Radiator; Upvc double glazed window to front

#### Bedroom 3

7' 6" x 6' 1" (2.29m x 1.85m) Radiator; Upvc double glazed window to front

## **Bathroom**

6' 5" x 6' 3" (1.96m x 1.91m)
Radiator; Upvc double glazed window to rear; white suite of WC and sink with storage and a P-shaped bath with shower over and a curved glass screen.

GARAGE - 21'2 X 13'2 max .. roll up door to front; upvc door to rear garden; power and water; sink and washing machine

# FLOORPLAN & EPC