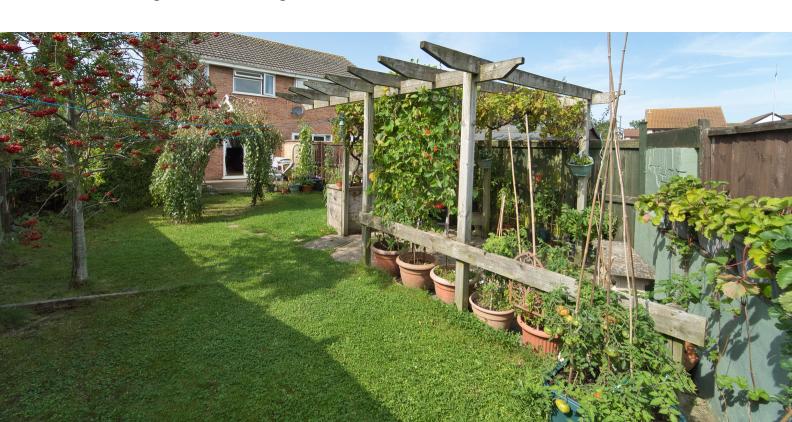

## Outside

FRONT - Large driveway parking at least suitable for 4 vehicles; door to garage

REAR - Outside to the rear is a generous sized garden with an area of decking for table and chairs and a lawned area leading down to a pergola covered patio area.