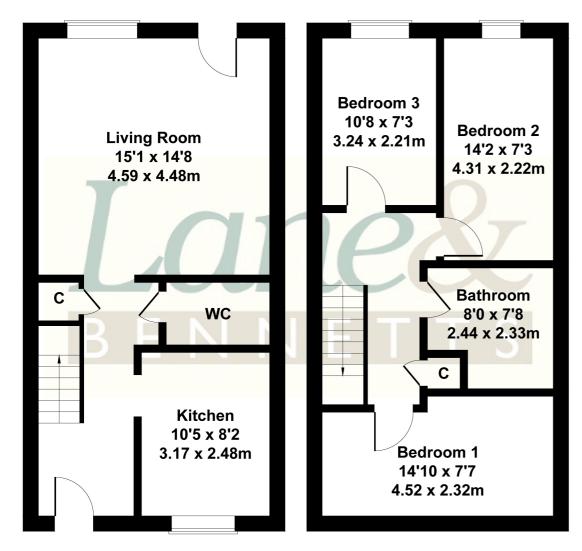

## 7 Plough Lane Shefford Beds SG17 5GF

Approximate Gross Internal Area 893 sq ft - 83 sq m

**GROUND FLOOR** 

**FIRST FLOOR** 

Not to Scale. Produced by The Plan Portal 2024 For Illustrative Purposes Only.