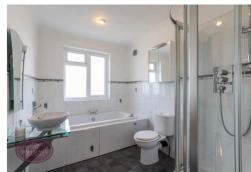

### **Bathroom**

4 piece suite in white comprising WC, vanity sink unit, bath and shower cubicle with mains fed shower. Chrome heated towel rail, extractor fan, tiled flooring and obscured uPVC double glazed window to the rear.