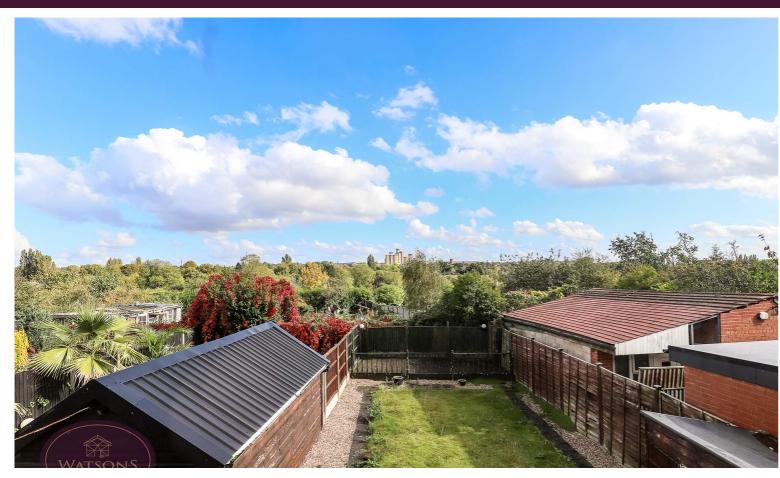

## Outside

To the front of the property, a tarmacadam driveway provides off road parking leading to the single garage with up & over door and power. The rear garden offers a good level of privacy and comprises a paved patio, timber decking seating area and turfed lawn. The garden is enclosed by timber fencing to the perimeter.