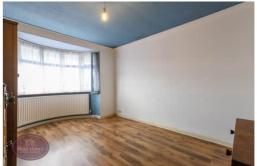

#### **Bedroom 1**

4.42m into the bay x 3.4m (14' 6" x 11' 2") UPVC double glazed bay window to the front and radiator.

## Bedroom 2

No measurements UPVC double glazed window to the rear, sliding door wardrobes and radiator.

# Bedroom 3

2.2m x 2.14m (7' 3" x 7' 0") UPVC double glazed window to the front and radiator.