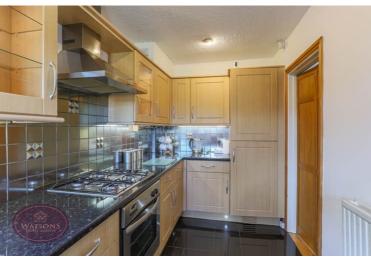

#### Kitchen

4.25m x 1.96m (13' 11" x 6' 5") A range of matching wall & base units, work surfaces incorporating an inset sink & drainer unit. Integrated appliances to include: electric oven & hob, washing machine and dishwasher. UPVC double glazed windows to the rear & side, radiator and porcelain tiled flooring. Door to the side.