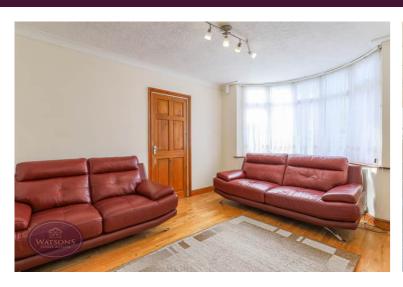

# Lounge

4.42m x 3.3m (14' 6" x 10' 10") UPVC double glazed bay window to the front, radiator, engineered oak flooring and double doors to the dining room.