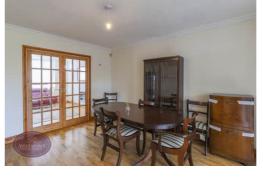

# **Dining Room**

4.08m x 3.41m (13' 5" x 11' 2") Radiator, engineered oak flooring and sliding patio doors to the conservatory.