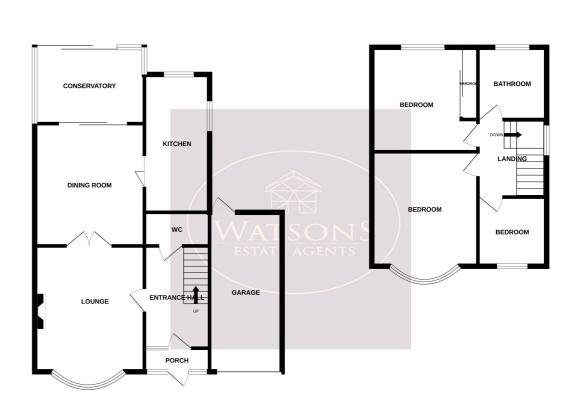

# **Ground Floor**

#### **Entrance Hall**

UPVC double glazed entrance door to the front, stairs to the first floor, under stairs storage, engineered oak flooring and doors to the WC and lounge.

## WC

WC, wall mounted sink, tiled flooring and radiator.

# Lounge

4.42m x 3.3m (14' 6" x 10' 10") UPVC double glazed bay window to the front, radiator, engineered oak flooring and double doors to the dining room.

# **Dining Room**

4.08m x 3.41m (13' 5" x 11' 2") Radiator, engineered oak flooring and sliding patio doors to the conservatory.

# Conservatory

Brick & uPVC double glazed construction, tiled flooring and radiator. French doors to the rear garden.

1ST FLOOF

Whilst every attempt has been made to ensure the accuracy of the floorplan contained here, measuremen of doors, windows, rooms and any other items are approximate and no responsibility is taken for any error omission or mis-statement. This plan is for illustrative purposes only and should be used as such by any prospective purchaser. The services, systems and appliances shown have not been tested and no guarant as to their operations of the control of the control

## **First Floor**

# Landing

UPVC double glazed window to the side, access to the attic (partly boarded) and doors to all bedrooms and shower room.

#### **Bedroom 1**

4.42m into the bay x 3.4m (14' 6" x 11' 2") UPVC double glazed bay window to the front and radiator.

## Bedroom 2

No measurements UPVC double glazed window to the rear, sliding door wardrobes and radiator.

# Bedroom 3

2.2m x 2.14m (7' 3" x 7' 0") UPVC double glazed window to the front and radiator.

### **Bathroom**

4 piece suite in white comprising WC, vanity sink unit, bath and shower cubicle with mains fed shower. Chrome heated towel rail, extractor fan, tiled flooring and obscured uPVC double glazed window to the rear.