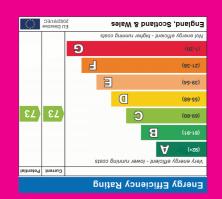

## Description

A modern first floor apartment in a sought after location close to Stevenage, Old town. The accommodation comprises of entrance via intercom system. The entrance hall is light and spacious, there is also a generous size store room/cupboard.