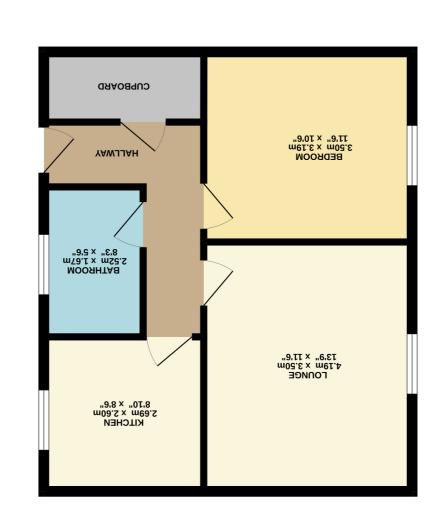

## Description

A modern first floor apartment in a sought after location close to Stevenage, Old town. The accommodation comprises of entrance via intercom system. The entrance hall is light and spacious, there is also a generous size store room/cupboard.

The lounge is of a generous size and has views to the front, there is also enough space for a small dining table if required.

The kitchen is modern and has plenty of cupboard space and benefits from electric oven and gas hob.

The double bedroom is of a generous size and has plenty of space for free standing wardrobes.

The bathroom is also modern and has enclosed bath with incorporated shower, wash basin and W/C.

In summary, a clean and affordable, modernised, first floor apartment in good decorative order located in a sought after location with lots of local amenities. Generous size rooms and plenty of communal parking. A must see !!