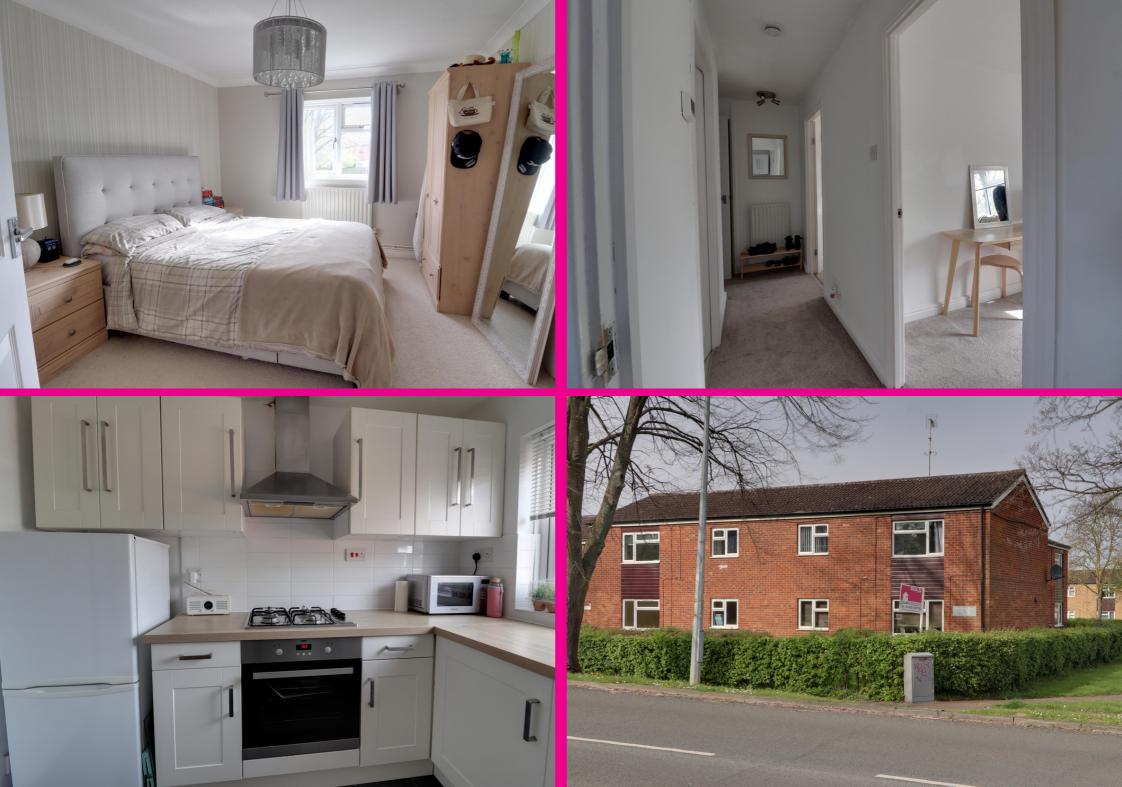

## Description

A modern first floor apartment in a sought after location close to Stevenage, Old town. The accommodation comprises of entrance via intercom system. The entrance hall is light and spacious, there is also a generous size store room/cupboard.

The lounge is of a generous size and has views to the front, there is also enough space for a small dining table if required.

The kitchen is modern and has plenty of cupboard space and benefits from electric oven and gas hob.

The double bedroom is of a generous size and has plenty of space for free standing wardrobes.

The bathroom is also modern and has enclosed bath with incorporated shower, wash basin and W/C.

In summary, a clean and affordable, modernised, first floor apartment in good decorative order located in a sought after location with lots of local amenities. Generous size rooms and plenty of communal parking. A must see !!