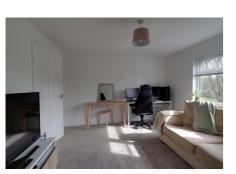

The lounge is of a generous size and has views to the front, there is also enough space for a small dining table if required.

The kitchen is modern and has plenty of cupboard space and benefits from electric oven and gas hob.