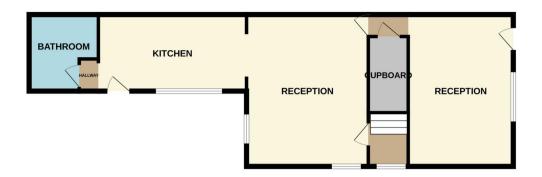

This exciting opportunity should not be missed! All enquiries can be made through Bettermove on 0330 004 0050.

1ST FLOOR 352 sq.ft. (32.7 sq.m.) approx.

20-22 Bridge End, Leeds, LS1 4DJ t: 0330 004 0050 e: hello@bettermove.co.uk www.bettermove.co.uk