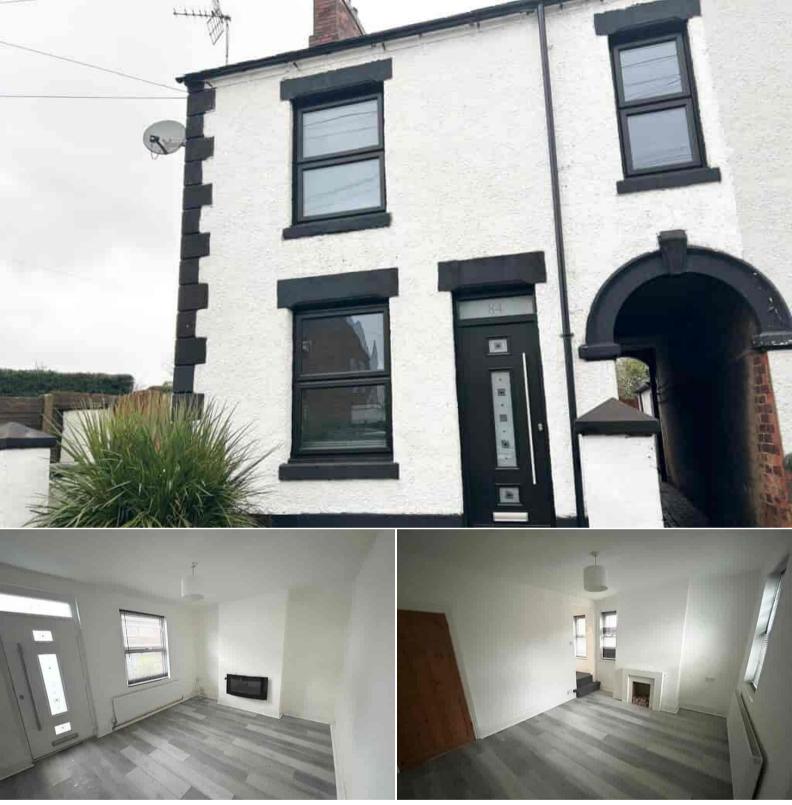

## Granville Street Swadlincote

Bettermove are proud to present this 3 bedroom semi-detached house in Woodville, available with no forward chain.

The property benefits from double glazing, gas central heating throughout and has on street parking available.

The council tax band is A.

This beautifully presented property has been recently renovated with new windows, doors, flooring, kitchen and bathrooms. The property comprises two spacious reception rooms, fitted kitchen and bathroom on the ground floor. The first floor consists of 3 bedrooms and a WC. The exterior boasts a private rear garden, perfect for enjoying the summer months.