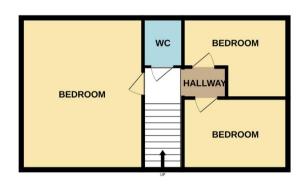

The council tax band is A.

This beautifully presented property has been recently renovated with new windows, doors, flooring, kitchen and bathrooms. The property comprises two spacious reception rooms, fitted kitchen and bathroom on the ground floor. The first floor consists of 3 bedrooms and a WC. The exterior boasts a private rear garden, perfect for enjoying the summer months.

This exciting opportunity should not be missed! All enquiries can be made through Bettermove on 0330 004 0050.

1ST FLOOR 352 sq.ft. (32.7 sq.m.) approx.

20-22 Bridge End, Leeds, LS1 4DJ t: 0330 004 0050 e: hello@bettermove.co.uk www.bettermove.co.uk