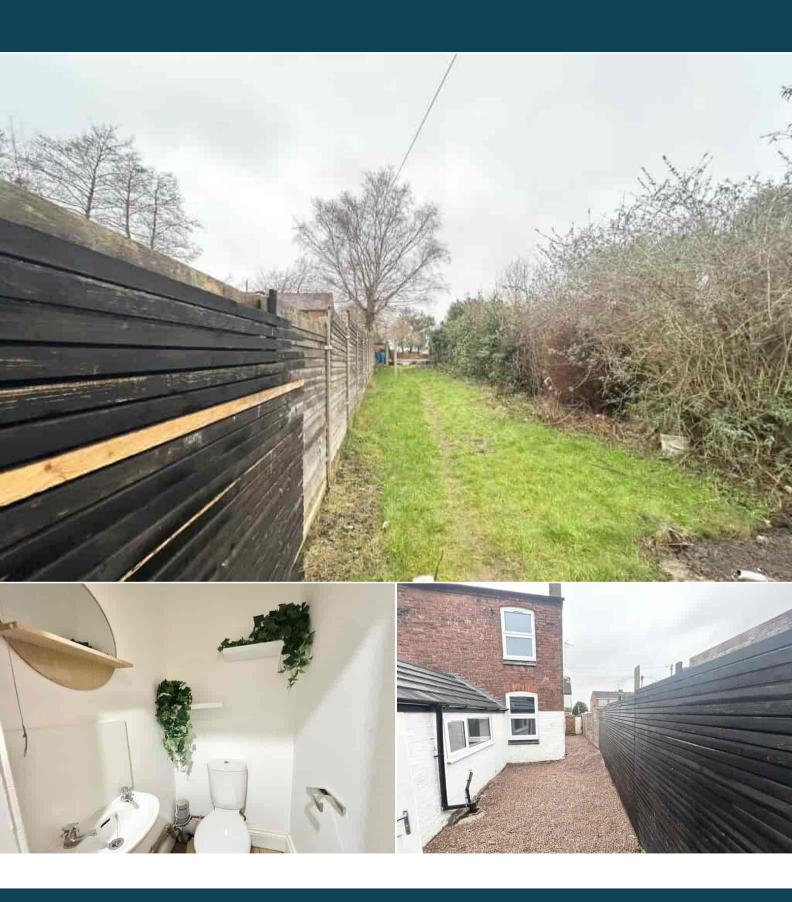

The council tax band is A.

This beautifully presented property has been recently renovated with new windows, doors, flooring, kitchen and bathrooms. The property comprises two spacious reception rooms, fitted kitchen and bathroom on the ground floor. The first floor consists of 3 bedrooms and a WC. The exterior boasts a private rear garden, perfect for enjoying the summer months.