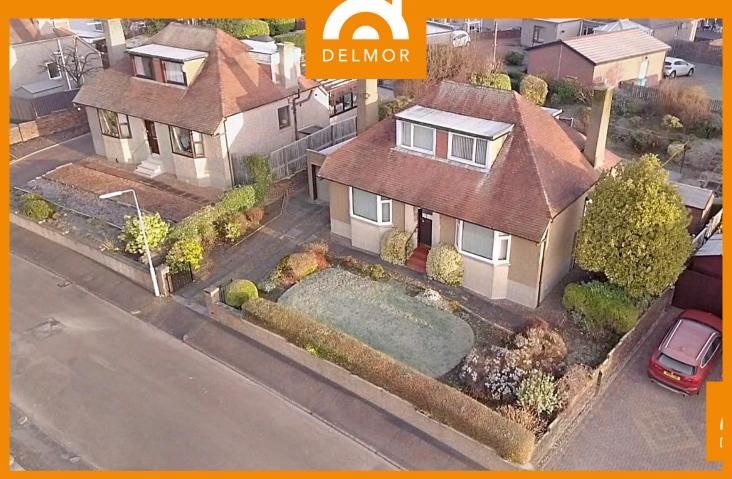

7 Glencairn Crescent, Leven, Fife, KY8 5NF

Offers Over £215,000

## PROPERTY DETAILS

Location, Location, Location, this traditional DETACHED FAMILY HOME enjoys an enviable position within a much sought after area of Leven, Set within expansive gardens, accommodation at ground floor level comprises: Vestibule, Hall, bright spacious lounge with impressive bay window, second public room (or fourth bedroom) again with bay window, kitchen, family shower room and downstairs bedroom, the upper floor accommodates two further bedrooms and upstairs Cloakroom WC, Large garden with drive and garage. Gas Central heating, extensive double glazing. Great Views. A FAMILY HOME OFFERING ENDLESS POTENTIAL.

## **KEY FEATURES**

- A TRADITIONAL DETACHED CHALET BUNGALOW
- Location, Location, Location, boasting an enviable position within a sought after area
- Lounge and Second Public Room (or Forth Bedroom) both with impressive Bay Windows
- Kitchen, Downstairs Shower Room and upstairs Cloakroom WC
- Downstairs Bedroom and Two further Upstairs Double Bedrooms
- Expansive Gardens with Drive and Garage
- Gas Combi Central Heating, extensive Double Glazing
- A Family Home offering endless potential
- Panoramic views over Leven to the Forth Estuary and Lothians beyond www.delmorestateagents.co.uk