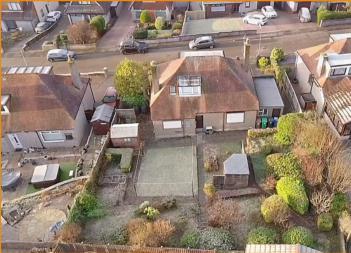

## PROPERTY DETAILS

Location, Location, Location, this traditional DETACHED FAMILY HOME enjoys an enviable position within a much sought after area of Leven, Set within expansive gardens, accommodation at ground floor level comprises: Vestibule, Hall, bright spacious lounge with impressive bay window, second public room (or fourth bedroom) again with bay window, kitchen, family shower room and downstairs bedroom, the upper floor accommodates two further bedrooms and upstairs Cloakroom WC, Large garden with drive and garage. Gas Central heating, extensive double glazing. Great Views. A FAMILY HOME OFFERING ENDLESS POTENTIAL.

## **KEY FEATURES**

- A TRADITIONAL DETACHED CHALET BUNGALOW
- Location, Location, Location, boasting an enviable position within a sought after area
- Lounge and Second Public Room (or Forth Bedroom) both with impressive Bay Windows
- Kitchen, Downstairs Shower Room and upstairs Cloakroom WC
- Downstairs Bedroom and Two further Upstairs Double Bedrooms
- Expansive Gardens with Drive and Garage
- Gas Combi Central Heating, extensive Double Glazing
- A Family Home offering endless potential
- Panoramic views over Leven to the Forth Estuary and Lothians beyond www.delmorestateagents.co.uk