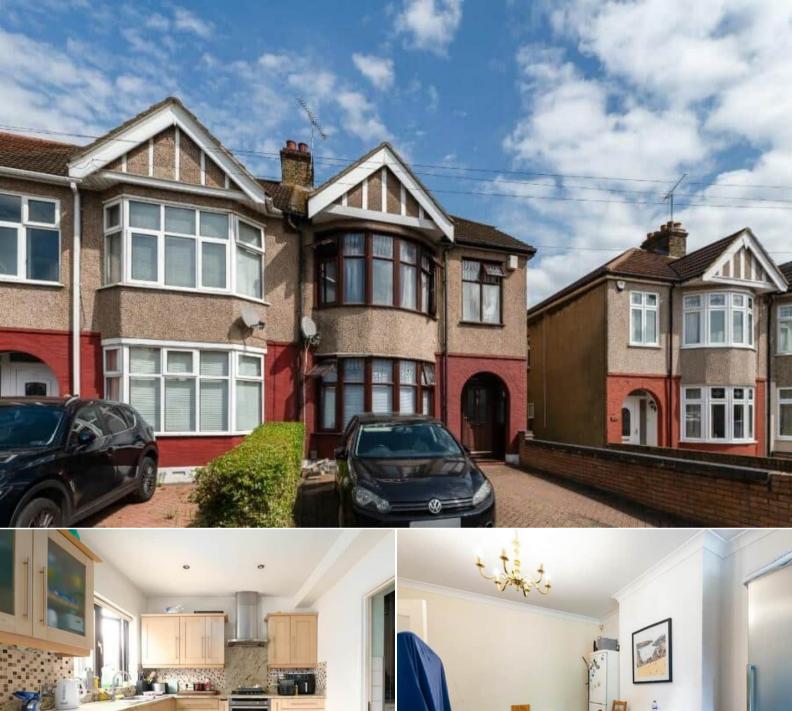

Burnway Hornchurch Greater London RM11 3SG Offers in Excess of £580,000

bettermeve

## Burnway Hornchurch

Bettermove are proud to present this 5 bedroom end of terrace in Hornchurch available with no forward chain.

The property benefits from double glazing, gas central heating throughout and has off street parking available via the driveway. The council tax band is E.

The property is tenanted and will be sold with tenants in situ for immediate investment - rental yields can be obtained through Bettermove.

The interior of this well maintained property offers an abundance of living space offering a kitchen/diner, separate lounge and ground floor shower room. The first floor has three double bedrooms, a single room and the family bathroom. The top floor there is another double bedroom and ensuite bathroom. The exterior of the property boasts from a private rear garden with a detached garage, offering ample space for further develop subject to relevant planning permissions being obtained.