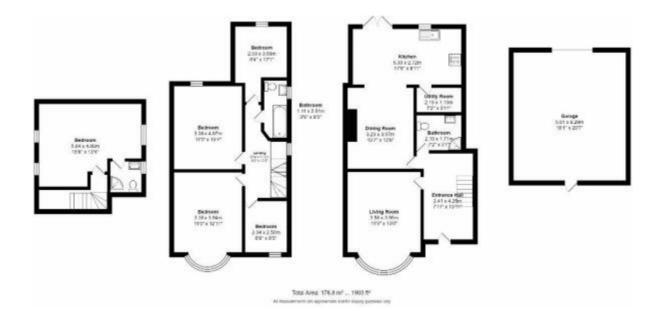

The property is tenanted and will be sold with tenants in situ for immediate investment - rental yields can be obtained through Bettermove.

The interior of this well maintained property offers an abundance of living space offering a kitchen/diner, separate lounge and ground floor shower room. The first floor has three double bedrooms, a single room and the family bathroom. The top floor there is another double bedroom and ensuite bathroom. The exterior of the property boasts from a private rear garden with a detached garage, offering ample space for further develop subject to relevant planning permissions being obtained.