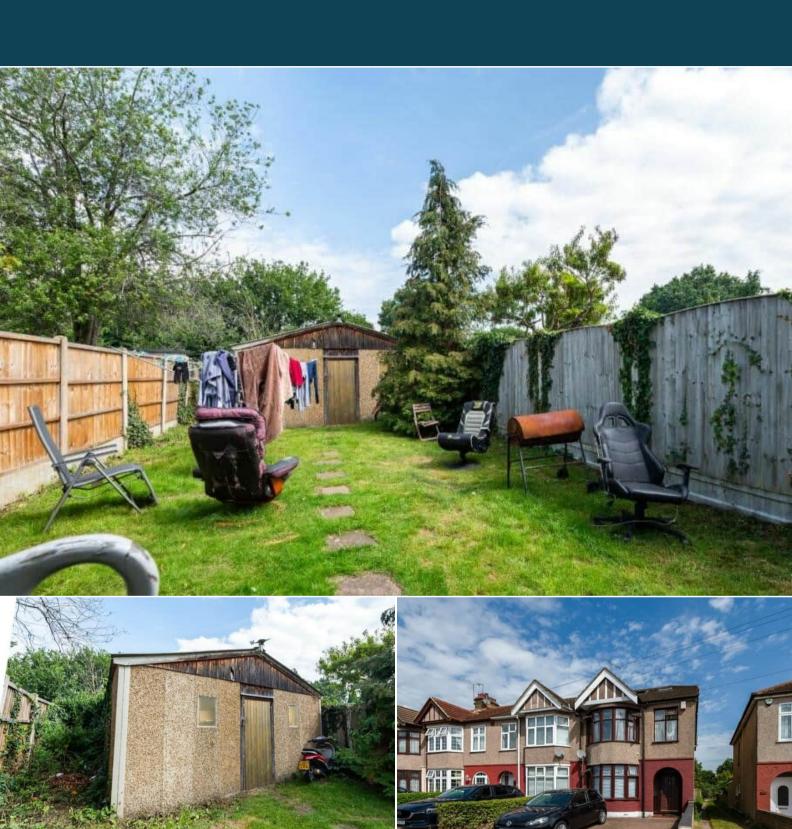

The property is tenanted and will be sold with tenants in situ for immediate investment - rental yields can be obtained through Bettermove.

The interior of this well maintained property offers an abundance of living space offering a kitchen/diner, separate lounge and ground floor shower room. The first floor has three double bedrooms, a single room and the family bathroom. The top floor there is another double bedroom and ensuite bathroom. The exterior of the property boasts from a private rear garden with a detached garage, offering ample space for further develop subject to relevant planning permissions being obtained.