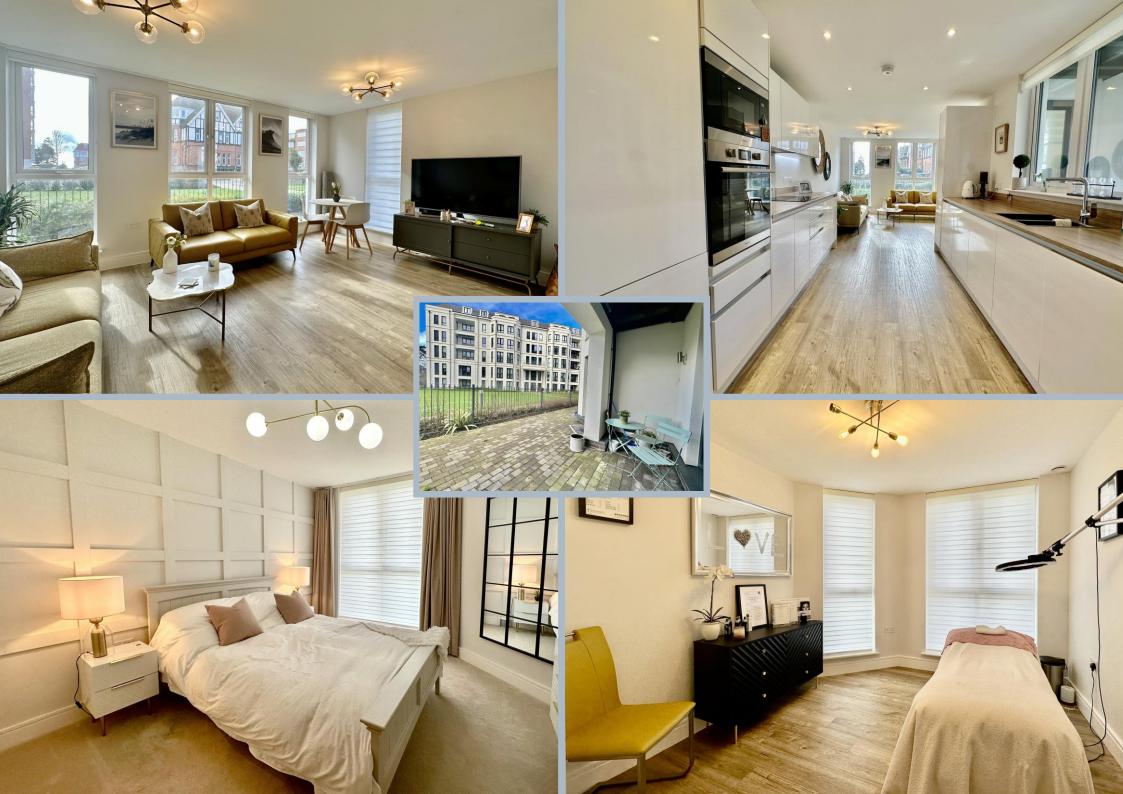

A truly stunning nearly new two double bedroom ground floor apartment benefitting from a large private terrace, two high specification bath/shower rooms and an impressive open plan kitchen/living/dining room. The property further benefits from the remainder of the new build warranty, secure underground parking along with a range of high specification fixtures and fittings including underground heating throughout and a range of electrically operated blinds.

On entering the development a a superbly maintained communal hallway provides access to the apartment with a large welcoming entrance hall with two storage cupboards opens into an impressive kitchen area offering a comprehensive range of floor and wall mounted units, finished with a matching work surface and full range of high specification integrated appliances. The kitchen opens into a dual aspect living/dining room with door leading onto a large private terrace area.

Both bedrooms are double in size with the impressive master bedroom suite featuring a fitted double wardrobe and opening into an luxury ensuite shower room comprising a WC, wash hand basin and large walk-in shower enclosure. The accommodation is complete with a modern fitted family bathroom comprising a WC, wash hand basin and bath with shower over.