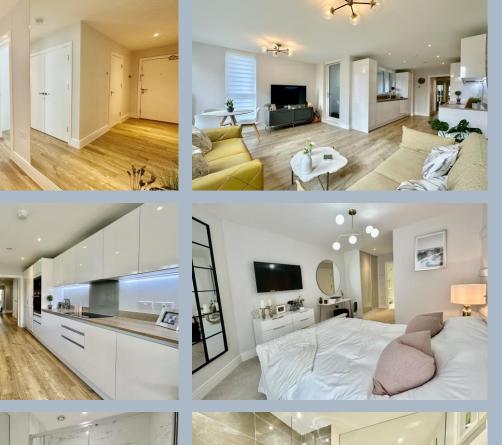

On entering the development a a superbly maintained communal hallway provides access to the apartment with a large welcoming entrance hall with two storage cupboards opens into an impressive kitchen area offering a comprehensive range of floor and wall mounted units, finished with a matching work surface and full range of high specification integrated appliances. The kitchen opens into a dual aspect living/dining room with door leading onto a large private terrace area.

Both bedrooms are double in size with the impressive master bedroom suite featuring a fitted double wardrobe and opening into an luxury ensuite shower room comprising a WC, wash hand basin and large walk-in shower enclosure. The accommodation is complete with a modern fitted family bathroom comprising a WC, wash hand basin and bath with shower over.