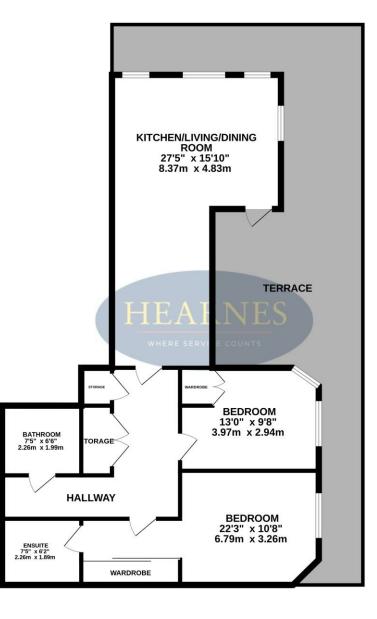

On entering the development a a superbly maintained communal hallway provides access to the apartment with a large welcoming entrance hall with two storage cupboards opens into an impressive kitchen area offering a comprehensive range of floor and wall mounted units, finished with a matching work surface and full range of high specification integrated appliances. The kitchen opens into a dual aspect living/dining room with door leading onto a large private terrace area.

Both bedrooms are double in size with the impressive master bedroom suite featuring a fitted double wardrobe and opening into an luxury ensuite shower room comprising a WC, wash hand basin and large walk-in shower enclosure. The accommodation is complete with a modern fitted family bathroom comprising a WC, wash hand basin and bath with shower over.

Externally the property benefits from being situated within impressive well maintained communal grounds and a secure underground parking space. The property is offered for sale with no forward chain.

122 Old Christchurch Road, Bournemouth, Dorset BH1 1LU Tel: 01202 317317 Email: bournemouth@hearnes.com www.hearnes.com OFFICES ALSO AT: FERNDOWN, POOLE, RINGWOOD & WIMBORNE

GROUND FLOOR 850 sq.ft. (79.0 sq.m.) approx.