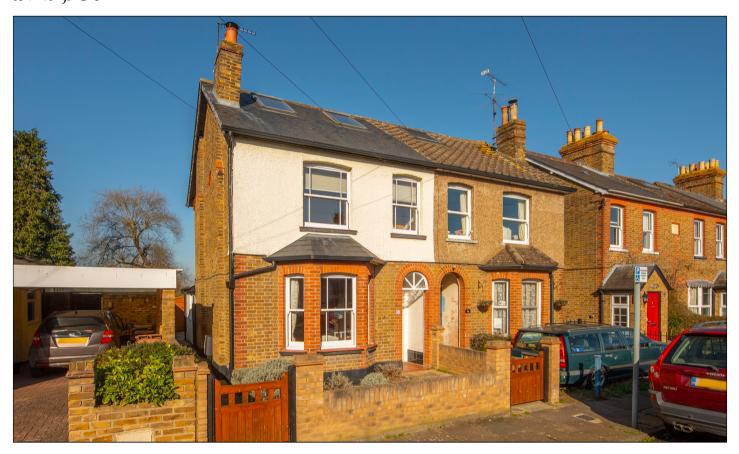

## Crescent Road, Shepperton, TW17 8BP £749,950

- Beautiful Character Property
- Three Double Bedrooms
- Utility Room
- Potential to Extend (STPP)

- Village Centre Location
- Two Bathrooms and Cloakroom
- Stunning Garden Overlooking Golf Course and River Ash
- Freehold, Council Tax Band D

## **58 Crescent Road**

Illustration for identification purposes only, measurements are approximate, not to scale. Fourlabs.co © (ID1176787)

We have not tested the services or domestic appliances so we cannot verify that they are in working order. The buyer is advised to obtain verification from their solicitor or surveyor. There particulars form no part of any offer or contract and their accuracy cannot be guaranteed.