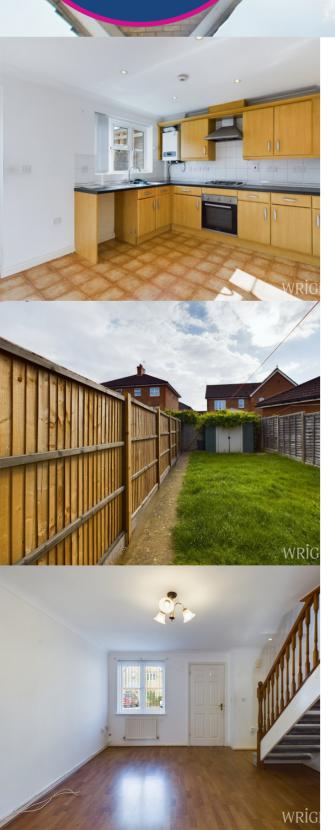

### WELCOME TO THE BEACONS

Approach the private cul-de-sac of just eight homes, a sense of exclusivity is demonstrated. The private driveway for two cars is a real premium which most similar homes do not offer. Enter the residence to the porch area where there is a handy w/c for guests. The main living room is a great size and offers a window to the front elevation. The stairs are to the side. The kitchen breakfast room is to the rear of the property offering a range of wall and base units. There is a window and a door to the rear garden. Upstairs there are two double bedrooms, the principal bedroom offers an en-suite shower room and built in cupboard. There is an additional bathroom also for convenience with the bonus of a bath tub.

#### OUTSIDE

The rear garden offers a westerly facing aspect, mostly laid to lawn, there is also a patio area for Al-fresco evening dining. There is also a shed to the far end of the garden and gated pedestrian access for convenience. The Beacons offers unrestricted street parking for visitors.