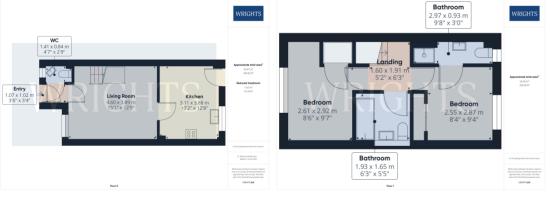

ENTRANCE LOBBY

W/C

LIVING ROOM

KITCHEN BREAKFAST ROOM

LANDING

BEDROOM ONE

EN-SUITE

BEDROOM TWO

BATHROOM

**REAR GARDEN** 

DRIVEWAY

**COUNCIL TAX BAND C** £1,972.94