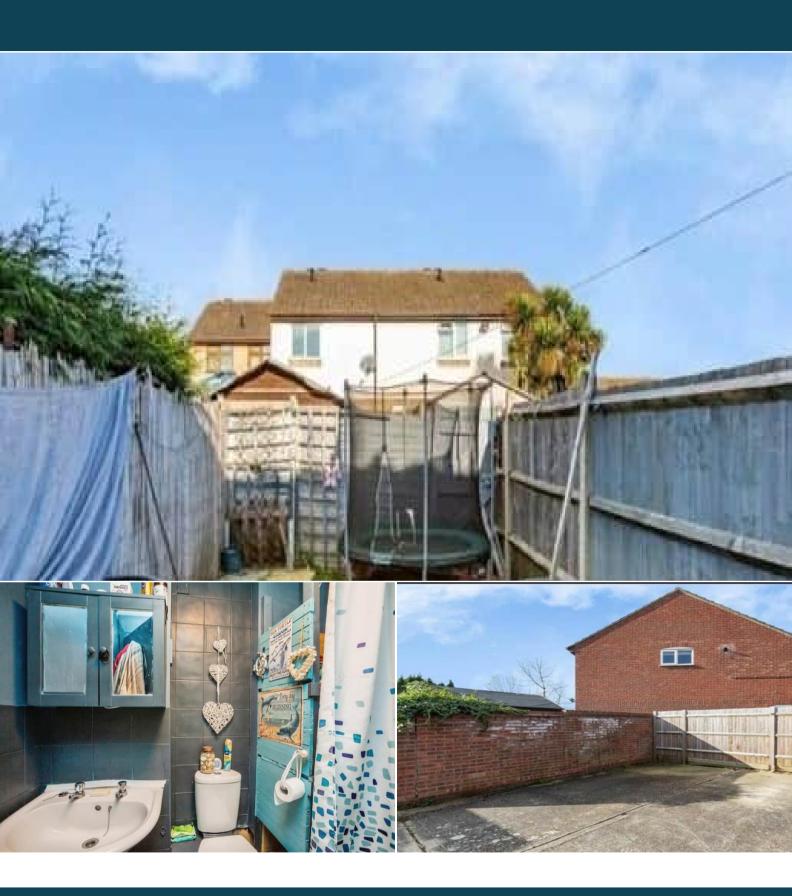

The council tax band is C.

The interior of this beautifully presented property comprises a spacious living room, conservatory and fitted kitchen on the ground floor. The first floor consists of 2 bedrooms and the family bathroom. The exterior boasts a private rear garden, perfect for enjoying the summer months.