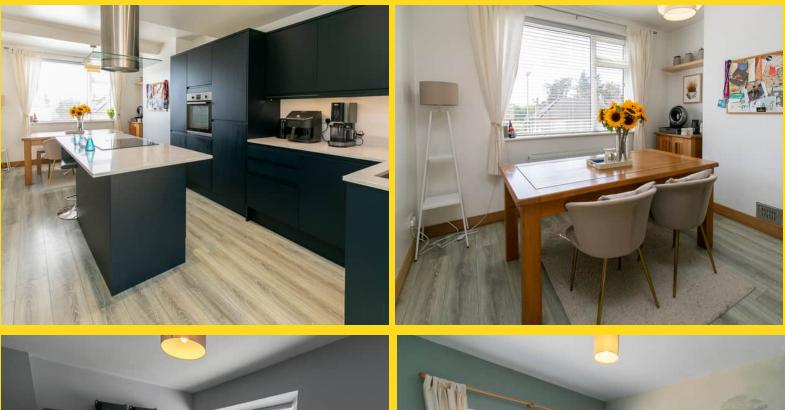

## **PROPERTY DESCRIPTION**

ACCOMODATION: 139 Ballabrooie Drive, Douglas is a well-presented semi-detached home offering generous living space in a desirable residential area within the Ballakermeen High School catchment. The property features three bedrooms, a modern bathroom suite with a separate toilet, and two expansive reception rooms that stretch the full depth of the house, including an impressive lounge ideal for relaxing or entertaining. The kitchen/dining room is equally spacious, accommodating a six-seater dining table and featuring a modern, well-fitted kitchen.