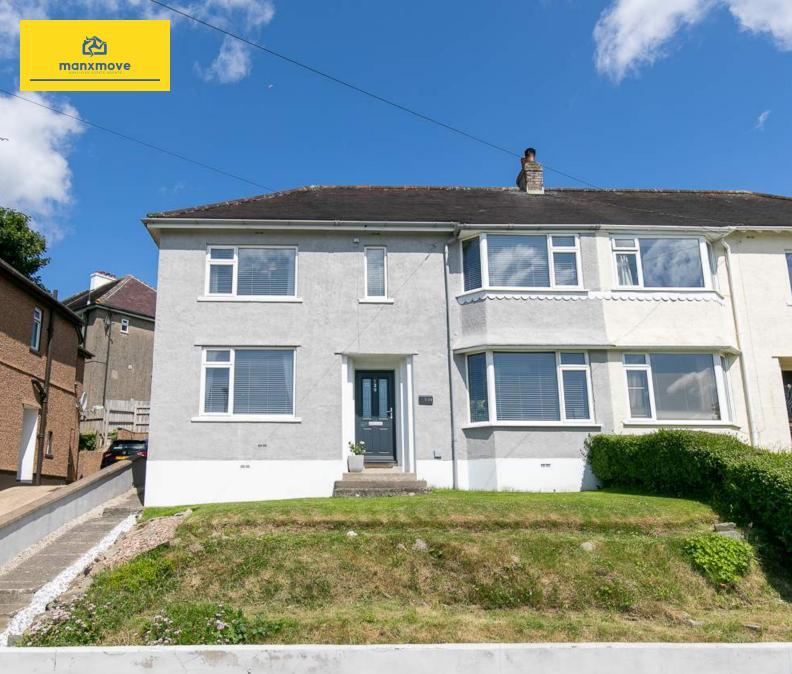

## 139 Ballabrooie Drive, Douglas, Isle of Man. IM1 4HJ

Well-presented three-bed semi-detached home in Douglas with spacious reception rooms, modern kitchen, enclosed garden, parking for two, and no onward chain.

## **PROPERTY DESCRIPTION**

ACCOMODATION: 139 Ballabrooie Drive, Douglas is a well-presented semi-detached home offering generous living space in a desirable residential area within the Ballakermeen High School catchment. The property features three bedrooms, a modern bathroom suite with a separate toilet, and two expansive reception rooms that stretch the full depth of the house, including an impressive lounge ideal for relaxing or entertaining. The kitchen/dining room is equally spacious, accommodating a six-seater dining table and featuring a modern, well-fitted kitchen.

To the rear, the property boasts an enclosed garden with a combination of patio and lawn, perfect for outdoor enjoyment, along with a concreted parking space suitable for two vehicles. Meticulously maintained throughout, the house is in excellent condition and ready for immediate occupation. Offered with no onward chain, it presents a fantastic opportunity for families seeking a comfortable, move-in-ready home in a prime Douglas location.