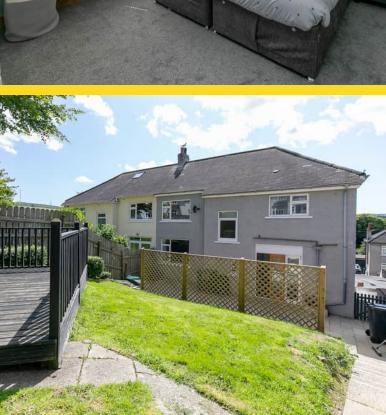

To the rear, the property boasts an enclosed garden with a combination of patio and lawn, perfect for outdoor enjoyment, along with a concreted parking space suitable for two vehicles. Meticulously maintained throughout, the house is in excellent condition and ready for immediate occupation. Offered with no onward chain, it presents a fantastic opportunity for families seeking a comfortable, move-in-ready home in a prime Douglas location.

## FEATURES

- Immaculate Semi-Detached Hom
- Spacious & Bright Family Lounge
- Kitchen/Dining Room
- Three Bedrooms with Family Bathroom and W.C.
- Enclosed Back Garden

- Offroad Parking to the Rear
- Beautifully Presented Throughout
- Oil Fired Central Heating & uPVC Double Glazing
- Ballakermeen High School Catchment
- No Onward Chain