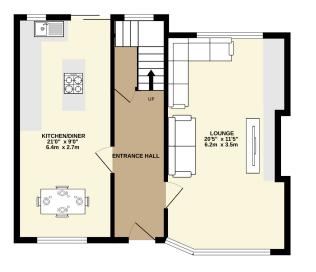

Property Images

FLOORPLAN

1ST FLOOR 525 sq.ft. (48.8 sq.m.) approx.

GROUND FLOOR 520 sq.ft. (48.3 sq.m.) approx.

TOTAL FLOOR AREA: 1045 sq.ft. (97.1 sq.m.) approx. Whilst every attempt has been made to ensure the accuracy of the floorplan contained here, measurement of doors, windows, rooms and any other items are approximate and no responsibility is taken for any error, omission or mis-statement. This plan is for illustrative purposes only and should be used as such by any prospective purchaset. The services, systems and appliances shown have not been tested and no guarante as to their operability or efficiency can be given. Made with Metropix 62025