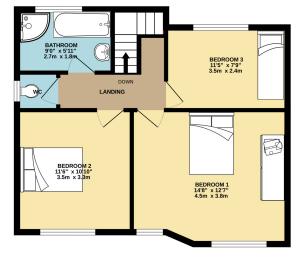

Property Images

FLOORPLAN

1ST FLOOR 525 sq.ft. (48.8 sq.m.) approx.

GROUND FLOOR 520 sq.ft. (48.3 sq.m.) approx.

TOTAL FLOOR AREA: 1045 sq.ft. (97.1 sq.m.) approx. Whilst every attempt has been made to ensure the accuracy of the floorplan contained here, measurement of doors, windows, rooms and any other items are approximate and no responsibility is taken for any error, omission or mis-statement. This plan is for illustrative purposes only and should be used as such by any prospective purchaset. The services, systems and appliances shown have not been tested and no guarante as to their operability or efficiency can be given. Made with Metropix 62025