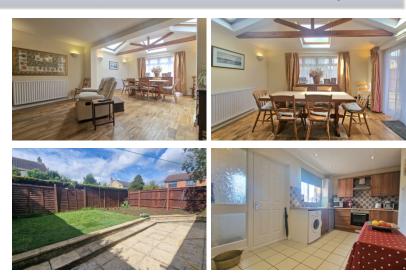

#### LOUNGE AREA

14' 0" x 11' 3" (4.27m x 3.43m) (approx) Radiator, wooden flooring.

#### **DINING ROOM**

13' 11" x 9' 9" (4.24m x 2.97m) (approx) Wooden flooring, Feature wooden beams. UPVC double glazed window to the rear, UPVC double glazed French doors to the garden. Three UPVC skylights.

### **KITCHEN**

15' 2" x 8' 3" (4.62m x 2.51m) (approx) Fitted with a range of eye level and base units with worktop over. Stainless steel sink and drainer with mixer tap over. Tiled splashback. Oven and hob with extractor fan over. Space and plumbing for dishwasher and washing machine. Wall mounted boiler, radiator, inset spotlights. Cupboard. UPVC double glazed window to the front.

## OUTSIDE

To the front, an extended driveway leads to the garage, with gravelled area to the side.

To the rear, there is a patio area with steps to a lawn area. The garden is enclosed by timber fencing and is gated to the front.