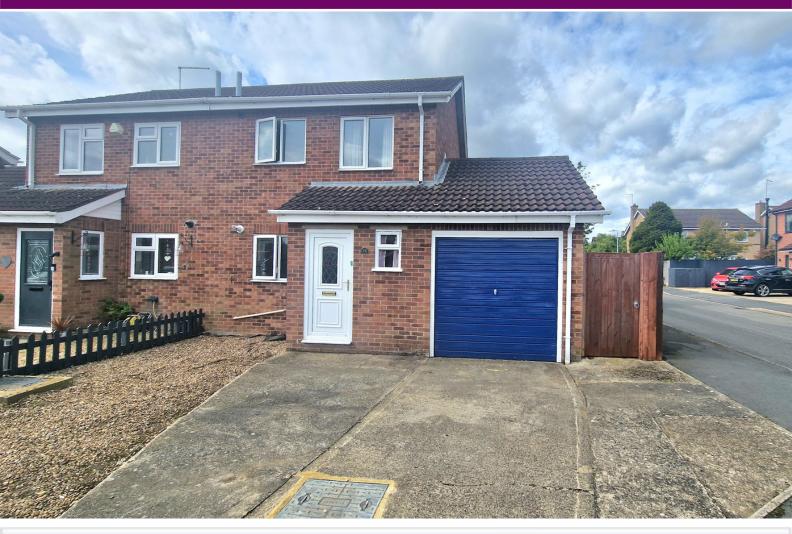

# 26 Beech Grove, Stamford PE9 2JH

## £310,000

\*\*\* SITUATED ON A CORNER PLOT \*\*\* This three bedroom semi-detached house is well presented and benefits from a large open plan lounge / dining room leading to a good sized garden. Briefly the property comprises entrance porch, kitchen / breakfast room and lounge / dining room. To the first floor there are three bedrooms and family bathroom. To the front of the property, there is a large driveway with ample off road parking, leading to a garage. EPC Energy rating C - Council Tax Band B.

#### GARAGE

Single garage with up and over door to the front. UPVC double glazed window to the rear. Personnel door to the rear.

## OUTSIDE

To the front, an extended driveway leads to the garage, with gravelled area to the side.

To the rear, there is a patio area with steps to a lawn area. The garden is enclosed by timber fencing and is gated to the front.