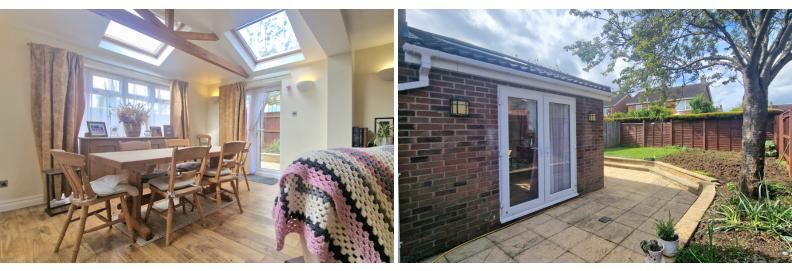

#### **DINING ROOM**

13' 11" x 9' 9" (4.24m x 2.97m) (approx) Wooden flooring, Feature wooden beams. UPVC double glazed window to the rear, UPVC double glazed French doors to the garden. Three UPVC skylights.

## OUTSIDE

To the front, an extended driveway leads to the garage, with gravelled area to the side.

To the rear, there is a patio area with steps to a lawn area. The garden is enclosed by timber fencing and is gated to the front.