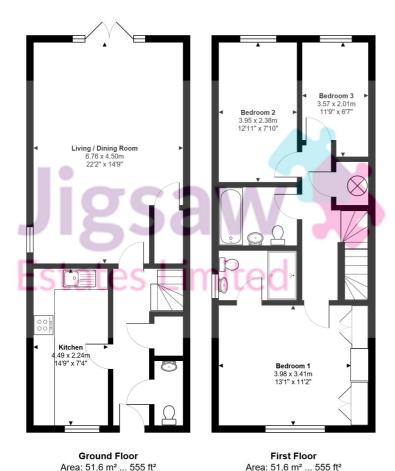

Total Area: 103.1 m<sup>2</sup> ... 1110 ft<sup>2</sup>

This floor plan is provided for representation purposes only, whilst every attempt has been made to ensure their accuracy the measurements of windows, doors and rooms are approximate and should be used as such by prospective purchasers. No responsibility will be taken for any errors, omission or mis-statement. The services, systems and appliances mentioned have not been tested and cannot verify that they are in working order.