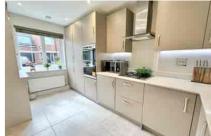

Accommodation comprises three bedrooms, spacious living/dining room and contemporary kitchen with a range of built in appliances. Further benefits include a modern family bathroom, range of built in furniture and en-suite to bedroom one, and cloakroom.