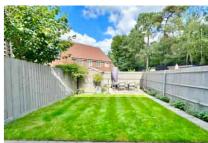

The property is gas central heated with Upvc double glazing. Outside to the rear is a sunny aspect garden with patio and side access and to the front there is a driveway offering off street parking for two vehicles.