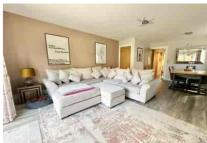

Accommodation comprises three bedrooms, spacious living/dining room and contemporary kitchen with a range of built in appliances. Further benefits include a modern family bathroom, range of built in furniture and en-suite to bedroom one, and cloakroom.

The property is gas central heated with Upvc double glazing. Outside to the rear is a sunny aspect garden with patio and side access and to the front there is a driveway offering off street parking for two vehicles.