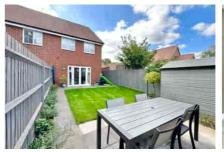

The property is gas central heated with Upvc double glazing. Outside to the rear is a sunny aspect garden with patio and side access and to the front there is a driveway offering off street parking for two vehicles.