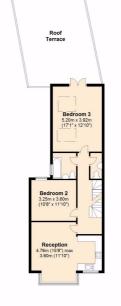

## LONDON'S LOCAL AGENT

enquiries@orchardsoflondon.com 020 3962 6000 orchardsoflondon.com Westworld West Gate London W5 1DT

Orchards of London are delighted to offer to the market for sale this superb three double bedroom split level apartment presented in excellent condition throughout, benefiting from two bathrooms and ideally located in the heart of Shepherds Bush. The property comprises a bright and spacious lounge with ample dining space, an open plan kitchen shops, bars and restaurants in the new Westfield's shopping with modern appliances, a main family bathroom and two good size double bedrooms. On the second floor there is a master bedroom with a smart en suite bathroom. The property

also benefits from having a beautiful 50' roof terrace, which is easily accessible and very secluded. Aldbourne Road is a desirable central address, and the flat is ideally located for access to the A40. East Acton (Central line) Tube station is within walking distance and the flat is very well located for the centre. Viewings are highly recommended for this superb property.