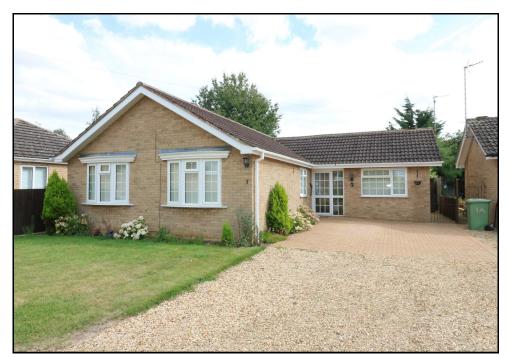

# 1 GODSEY LANE MARKET DEEPING PE6 8HT OFFERS OVER £335,000

**FREEHOLD** 

LOCATION, LOCATION, LOCATION! Tucked away down a small private driveway close to the town centre, this three bedroom detached bungalow has a 25' lounge dining room and features a large south facing private rear garden. Offered for sale with no chain, viewing is highly advised.

# **OUTSIDE**

The driveway provides parking for several vehicles and this leads to a detached brick built single garage. The south facing rear garden provides a high degree of privacy and is mainly laid to lawn with well stocked flower beds and enclosed by mature conifers and shrubs.