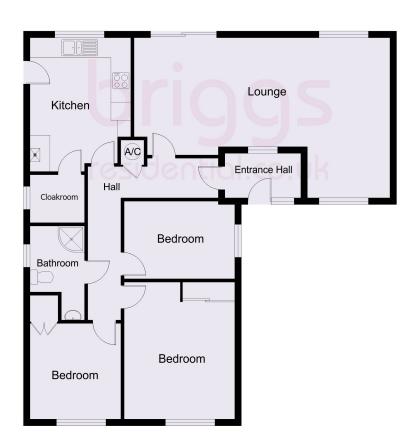

# **HALLWAY**

An L shaped hall with radiator and airing cupboard.

# LOUNGE DINING ROOM

25'5 x 16' max (7.75m x 4.88m)

A spacious room with fireplace, radiators and dual aspect windows to front and rear elevations.

# KITCHEN BREAKFAST ROOM

12'6 x 10'6 (3.81m x 3.20m)

Comprising wall and base units, breakfast area, built in oven with hob, free standing appliances (available by negotiation), window to rear aspect, door to rear garden and door to

# **CLOAKROOM**

Comprising low flush WC, wash hand basin and window to side aspect.

# **BEDROOM ONE**

13'7 x 11' (4.14m x 3.35m)

With radiator and window to front aspect.

# **BEDROOM TWO**

11'1 x 7'9 (3.37m x 2.36m)

With radiator and window to front aspect.

# **BEDROOM THREE**

9'6 x 8' (2.90m x 2.44m)

With radiator and window to side aspect.

# **BATHROOM**

Comprising shower cubicle, low flush WC, wash hand basin, wall tiling and window to side aspect.