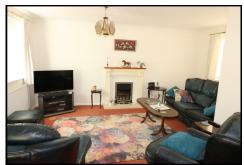

# LOUNGE DINING ROOM

25'5 x 16' max (7.75m x 4.88m)

A spacious room with fireplace, radiators and dual aspect windows to front and rear elevations.