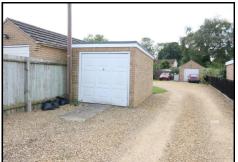

# **OUTSIDE**

The driveway provides parking for several vehicles and this leads to a detached brick built single garage. The south facing rear garden provides a high degree of privacy and is mainly laid to lawn with well stocked flower beds and enclosed by mature conifers and shrubs.