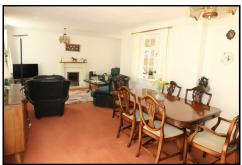

# LOUNGE DINING ROOM

25'5 x 16' max (7.75m x 4.88m)

A spacious room with fireplace, radiators and dual aspect windows to front and rear elevations.