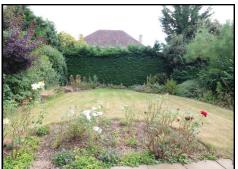

# **OUTSIDE**

The driveway provides parking for several vehicles and this leads to a detached brick built single garage. The south facing rear garden provides a high degree of privacy and is mainly laid to lawn with well stocked flower beds and enclosed by mature conifers and shrubs.