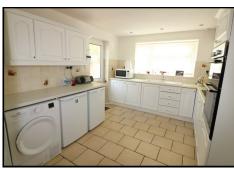

# KITCHEN BREAKFAST ROOM

12'6 x 10'6 (3.81m x 3.20m)

Comprising wall and base units, breakfast area, built in oven with hob, free standing appliances (available by negotiation), window to rear aspect, door to rear garden and door to