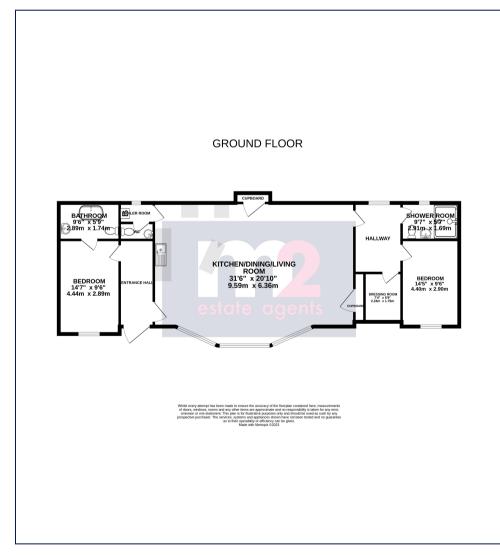

Flat 1 The Old Workhouse, Union Road West, Abergavenny. NP7 7RL £275,000 Tenure Leasehold

- GROUND FLOOR APARTMENT
- 2 BEDROOMS
- OPEN PLAN KITCHEN/LIVING/DINING ROOM
- MASTER EN-SUITE & DRESSING ROOM
- **UTILITY ROOM**

- BATHROOM
- **GRADE II LISTED BUILDING**
- **CLOSE TO LOCAL AMENITIES**
- NO ONWARD CHAIN
- VIEWING HIGHLY RECOMMENDED

A spacious ground floor apartment conveniently located for Abergavenny town centre and it's amenities. Accommodation briefly comprises 2 bedrooms with master en-suite and dressing room, an open plan kitchen/dining room/living room, separate utility and family bathroom. Offered with no onward chain, viewing is recommended.