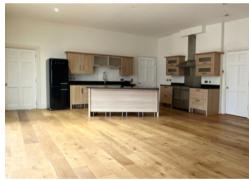

Flat 1 The Old Workhouse, Union Road West, Abergavenny. NP7 7RL £275,000 Tenure Leasehold

- GROUND FLOOR APARTMENT
- 2 BEDROOMS
- OPEN PLAN KITCHEN/LIVING/DINING ROOM
- MASTER EN-SUITE & DRESSING ROOM
- **UTILITY ROOM**

- BATHROOM
- **GRADE II LISTED BUILDING**
- **CLOSE TO LOCAL AMENITIES**
- NO ONWARD CHAIN
- VIEWING HIGHLY RECOMMENDED

A spacious ground floor apartment conveniently located for Abergavenny town centre and it's amenities. Accommodation briefly comprises 2 bedrooms with master en-suite and dressing room, an open plan kitchen/dining room/living room, separate utility and family bathroom. Offered with no onward chain, viewing is recommended.