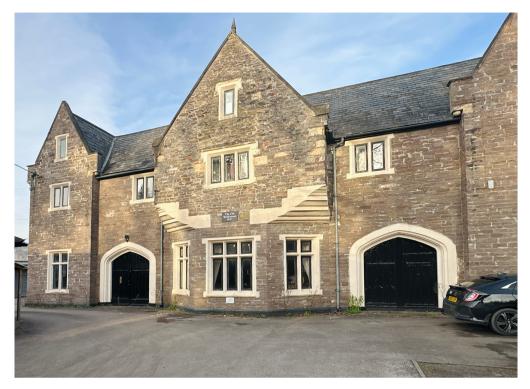

Flat 1 The Old Workhouse, Union Road West, Abergavenny. NP7 7RL £275,000 Tenure Leasehold

- GROUND FLOOR APARTMENT
- 2 BEDROOMS
- OPEN PLAN KITCHEN/LIVING/DINING ROOM
- MASTER EN-SUITE & DRESSING ROOM
- **UTILITY ROOM**

- BATHROOM
- **GRADE II LISTED BUILDING**
- **CLOSE TO LOCAL AMENITIES**
- NO ONWARD CHAIN
- VIEWING HIGHLY RECOMMENDED

A spacious ground floor apartment conveniently located for Abergavenny town centre and it's amenities. Accommodation briefly comprises 2 bedrooms with master en-suite and dressing room, an open plan kitchen/dining room/living room, separate utility and family bathroom. Offered with no onward chain, viewing is recommended.