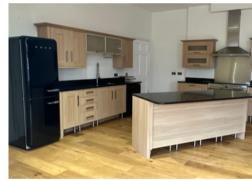

Flat 1 The Old Workhouse, Union Road West, Abergavenny. NP7 7RL £275,000 Tenure Leasehold

- GROUND FLOOR APARTMENT
- 2 BEDROOMS
- OPEN PLAN KITCHEN/LIVING/DINING ROOM
- MASTER EN-SUITE & DRESSING ROOM
- **UTILITY ROOM**

- BATHROOM
- **GRADE II LISTED BUILDING**
- **CLOSE TO LOCAL AMENITIES**
- NO ONWARD CHAIN
- VIEWING HIGHLY RECOMMENDED

A spacious ground floor apartment conveniently located for Abergavenny town centre and it's amenities. Accommodation briefly comprises 2 bedrooms with master en-suite and dressing room, an open plan kitchen/dining room/living room, separate utility and family bathroom. Offered with no onward chain, viewing is recommended.