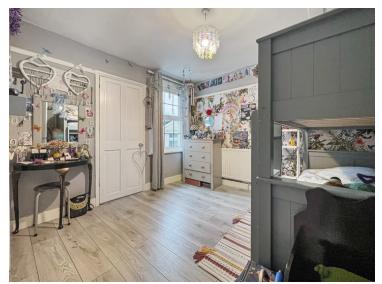

### **Bedroom Two**

11' 3" x 11' 1" (3.43m x 3.38m) Double glazed window to rear, radiator, cast iron fireplace with ornate surround, fitted wardrobes.

#### **Bedroom Three**

9' 1" x 6' 3" (2.77m x 1.91m) Double glazed skylight to rear, radiator, fitted cupboard housing the boiler.