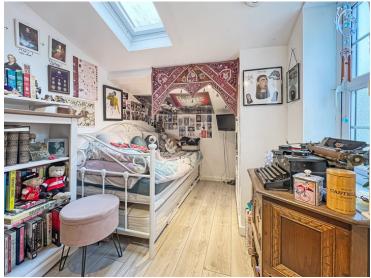

#### **Bedroom Three**

9' 1" x 6' 3" (2.77m x 1.91m) Double glazed skylight to rear, radiator, fitted cupboard housing the boiler.