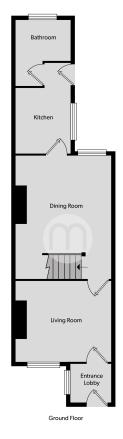

### **Entrance Porch**

Part glazed entry door to front, door to accommodation;

### Lounge

11' 1" x 11' 2" (3.38m x 3.40m) Double glazed window to front, radiator, television & telephone point, door to;

### **Dining Room**

14' 5" x 11' 1" (4.39m x 3.38m) Double glazed window to rear, radiator, under stairs storage cupboard, stairs rising to the first floor.

#### **Kitchen**

 $8'5" \times 7'2"$  (2.57m x 2.18m) Double glazed window to side, radiator, matching wall & base units with worktops over, inset sink with side drainer unit, integrated oven & hob with extractor over, tiled splashback, space for appliances.

### **Inner Lobby**

Double glazed door to the side that provides access to the rear garden.

### Bathroom

Opaque double glazed window to rear, radiator, WC, hand wash basin, panelled bath with shower over, tiled walls.

**First Floor Landing** 

### Floorplans