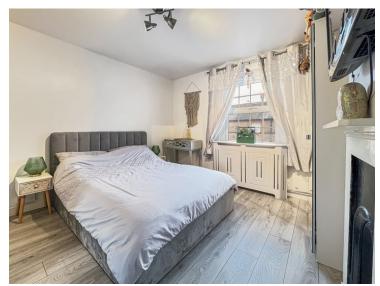

### **Bedroom One**

11' 2" x 10' 9" (3.40m x 3.28m) Double glazed window to front, radiator, cast iron fireplace with ornate surround, built-in wardrobe.