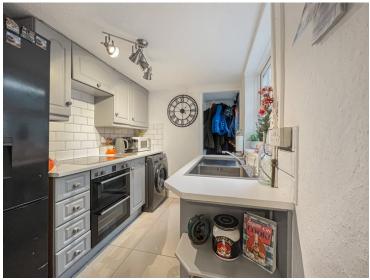

#### **Kitchen**

 $8'5" \times 7'2"$  (2.57m x 2.18m) Double glazed window to side, radiator, matching wall & base units with worktops over, inset sink with side drainer unit, integrated oven & hob with extractor over, tiled splashback, space for appliances.