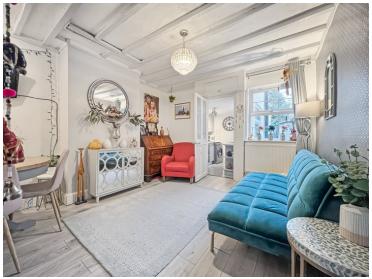

### **Dining Room**

14' 5" x 11' 1" (4.39m x 3.38m) Double glazed window to rear, radiator, under stairs storage cupboard, stairs rising to the first floor.