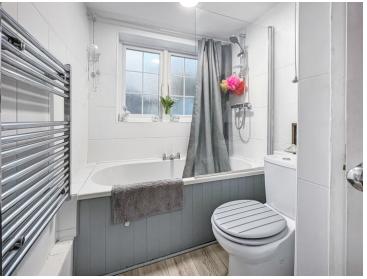

### Bathroom

Opaque double glazed window to rear, radiator, WC, hand wash basin, panelled bath with shower over, tiled walls.

**First Floor Landing** 