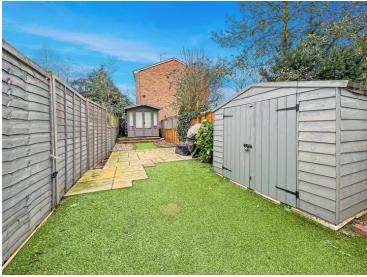

### **Rear Garden**

Commences with a paved patio area with the remainder laid with artificial lawn, enclosed by panelled fencing, side access via a wooden gate, outside tap & lighting, leading to the summerhouse.

### Parking

There is off road parking for one vehicle to the front of the property.