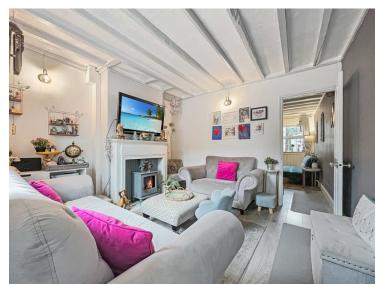

### Lounge

11' 1" x 11' 2" (3.38m x 3.40m) Double glazed window to front, radiator, television & telephone point, door to;