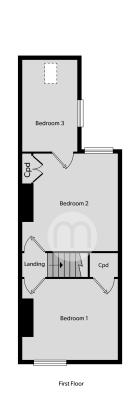

### **Bedroom One**

11' 2" x 10' 9" (3.40m x 3.28m) Double glazed window to front, radiator, cast iron fireplace with ornate surround, built-in wardrobe.

### **Bedroom Two**

11' 3" x 11' 1" (3.43m x 3.38m) Double glazed window to rear, radiator, cast iron fireplace with ornate surround, fitted wardrobes.

#### **Bedroom Three**

9' 1" x 6' 3" (2.77m x 1.91m) Double glazed skylight to rear, radiator, fitted cupboard housing the boiler.

### Floorplans