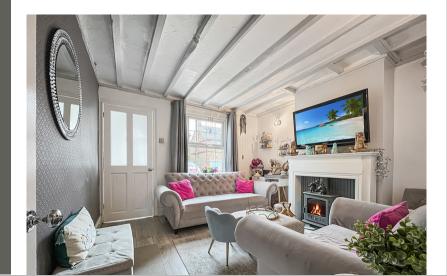

### Lounge

11' 1" x 11' 2" (3.38m x 3.40m) Double glazed window to front, radiator, television & telephone point, door to;