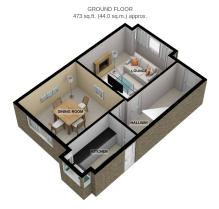

# **GROUND FLOOR**

## Lounge

3.7m x 4.1m (12' 2" x 13' 5")

## Dining room

3.6m x 3.9m (11' 10" x 12' 10")

# Kitchen

1.9m x 3.3m (6' 3" x 10' 10")