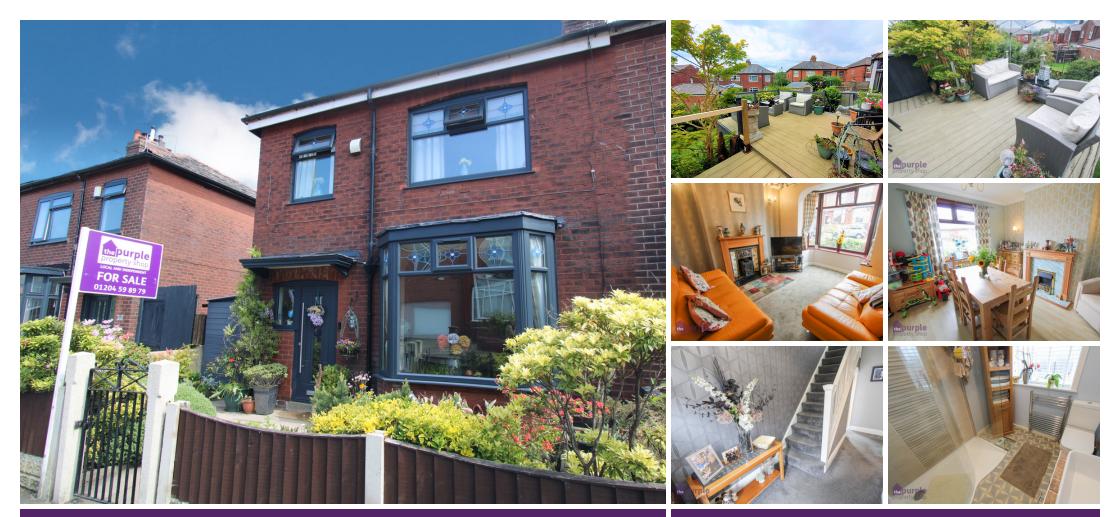

# 31 Bennetts Lane, BOLTON, Lancashire, BL1 6HY

Amazing opportunity to purchase this beautifully presented, spacious three bedroom, two reception room semi detached property located in Smithills. Located in close proximity to local schools, shops and transport links.

The property briefly comprises; Entrance hall leading into two spacious reception rooms both with feature fire place at the centre. The fully fitted modern kitchen offers ample storage space and looks out on to the garden area. The kitchen also benefits from an array of integrated appliances including a stainless steel sink with mixer tap, electric four ring hob, electric oven, extractor fan unit, fridge/freezer and space to accommodate a washing machine.

To the first floor there are three good size bedrooms, two being fitted with wardrobes. The family bathroom is complete with a modern 3 piece suite and shower.

To the exterior of the property there is a well kept front garden and a lean to, to the side.

The rear garden is well established with patio area, flower beds and raised decking.

Offers Over £200,000