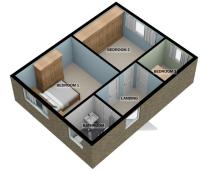

# **FIRST FLOOR**

#### Bedroom 1

3.8m x 3.5m (12' 6" x 11' 6")

## Bedroom 2

3.3m x 3.6m (10' 10" x 11' 10")

## Bedroom 3

2.0m x 2.3m (6' 7" x 7' 7")