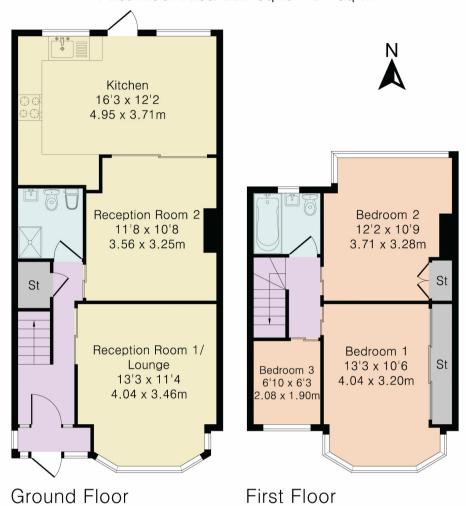

## Approximate Gross Internal Area 920 sq ft - 86 sq m

Ground Floor Area 558 sq ft - 52 sq m First Floor Area 362 sq ft - 34 sq m