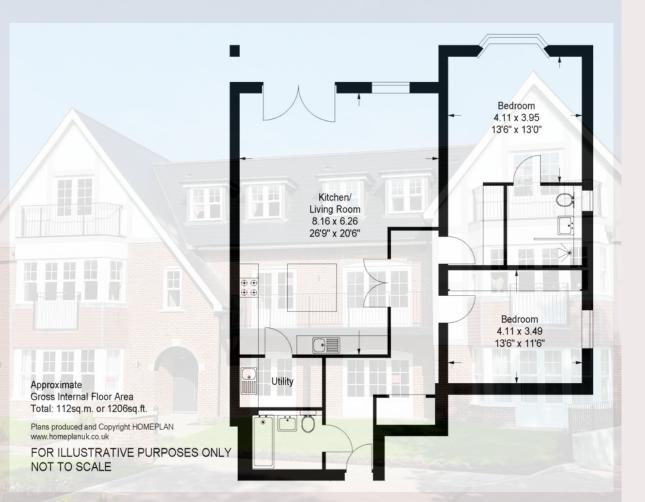

# Apartment No. 3

No. 3 Bordeaux is the largest apartment in this stunning development being on the ground floor with a private rear aspect and its own secluded garden. The light and spacious open-plan living space with attractive herringbone flooring has a sitting area overlooking and opening out via French doors to its own garden and ample room for a dining table. The open-plan design continues into a high-specification kitchen/breakfast area with extensive integrated appliances and a large central island/breakfast bar with space for four kitchen stools. There is a useful separate utility room.

The principal bedroom has an attractive bay window overlooking the rear garden and a superb, fully tiled en-suite shower room with a feature lit wall mirror. Completing the accommodation is the beautifully tiled and presented main bathroom with a large, recessed feature mirror.

Outside, as well as the private garden, Bordeaux offers a charming communal garden to the front, along with three visitor parking spaces. A ramp leads down to the underground car park, where this flat has an allocated parking space. EV charging is available at ground level.