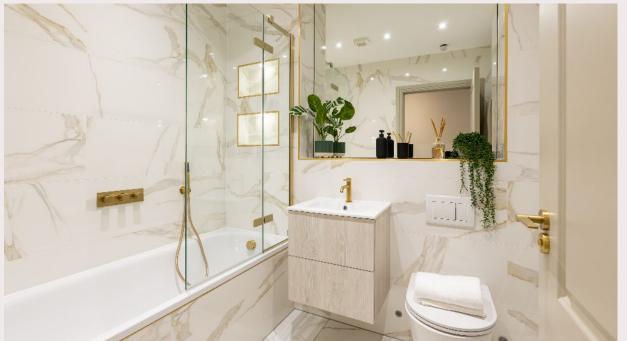

The principal bedroom has an attractive bay window overlooking the rear garden and a superb, fully tiled en-suite shower room with a feature lit wall mirror. Completing the accommodation is the beautifully tiled and presented main bathroom with a large, recessed feature mirror.

#### **Bathrooms**

- Fully tiled
- Porcelanosa wall and floor tiles
- High specification sanitaryware
- Wall hung pan, concealed cistern and white dual flush
- Wall hung vanity unit
- Wall-mounted mirror (or mirrored recess)
- Brushed brass towel radiator
- Dual voltage shaving socket