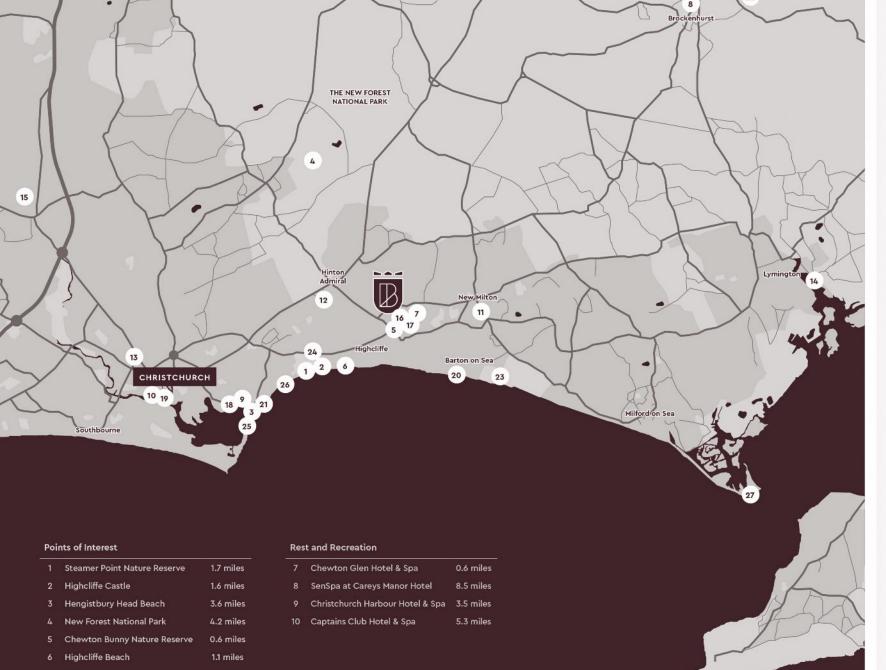

# On Your Doorstep

11 New Milton Train Station

#### Travel

| 12 | Hinton Admiral Train Station | 1.9 miles |
|----|------------------------------|-----------|
| 13 | Christchurch Train Station   | 5.2 mile: |
| 14 | Lymington Ferry              | 9.1 miles |
| 15 | Bournemouth Airport          | 8.5 miles |

#### Food & Drink

16 The Kitchen

|    | The factories        | 012 111110 |
|----|----------------------|------------|
| 17 | The Dining Room      | 0.6 miles  |
| 18 | The Jetty Restaurant | 5.2 miles  |
| 19 | Club Restaurant      | 9.1 miles  |
| 20 | Pebble Beach         | 2.0 miles  |
| 21 | The Noisy Lobster    | 3.6 miles  |
| 22 | The Pig              | 9.7 miles  |

#### Out & About

| 23 | Barton on Sea Golf Course      | 3.1 miles |
|----|--------------------------------|-----------|
| 24 | Highcliffe Castle Golf Club    | 1.7 miles |
| 25 | ShoreSports                    | 3.7 miles |
| 26 | Christchurch Wind Surfing Club | 2.7 miles |
| 27 | Hurst Castle                   | 5.9 miles |