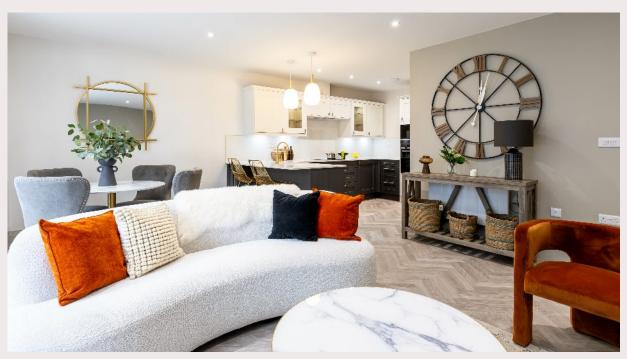

# Apartment No. 3

No. 3 Bordeaux is the largest apartment in this stunning development being on the ground floor with a private rear aspect and its own secluded garden. The light and spacious open-plan living space with attractive herringbone flooring has a sitting area overlooking and opening out via French doors to its own garden and ample room for a dining table. The open-plan design continues into a high-specification kitchen/breakfast area with extensive integrated appliances and a large central island/breakfast bar with space for four kitchen stools. There is a useful separate utility room.

## **Living Room**

- French doors opening onto the private rear garden (specified ground floor units)
- TV, telephone & satellite points
- Luxury carpets