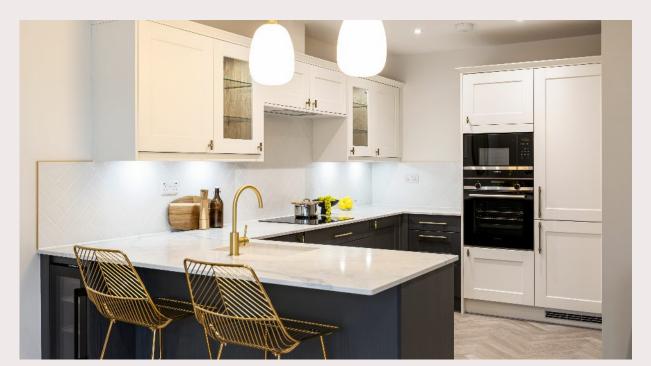

# Apartment No. 3

No. 3 Bordeaux is the largest apartment in this stunning development being on the ground floor with a private rear aspect and its own secluded garden. The light and spacious open-plan living space with attractive herringbone flooring has a sitting area overlooking and opening out via French doors to its own garden and ample room for a dining table. The open-plan design continues into a high-specification kitchen/breakfast area with extensive integrated appliances and a large central island/breakfast bar with space for four kitchen stools. There is a useful separate utility room.

#### Kitchen

- Individually designed layouts
- Shaker-style porcelain white kitchen cabinets
- Brass handles
- Central island or breakfast bar
- 20mm quartz stone work surfaces and tiled splash-back
- Luxury Siemens appliances including:
- induction hob
- Multi-function oven
- Combi microwave oven
- Full height fridge freezer
- Built-in wine cooler
- Multi-function integrated dishwasher
- 1 bowl sink and mixer tap
- LED ceiling downlighters, feature pendants and concealed
- LED lighting to wall cabinets
- TV, telephone & satellite points
- Luxury wood effect vinyl flooring