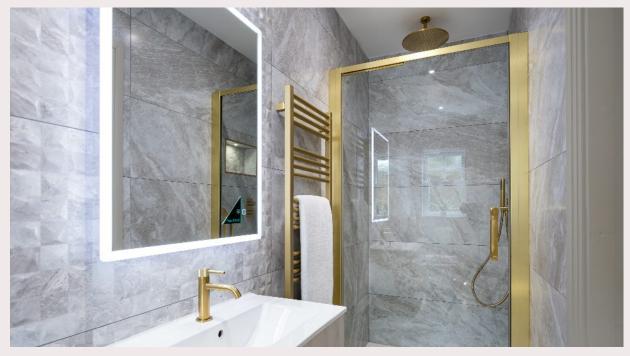

The principal bedroom has an attractive bay window overlooking the rear garden and a superb, fully tiled en-suite shower room with a feature lit wall mirror. Completing the accommodation is the beautifully tiled and presented main bathroom with a large, recessed feature mirror.

#### **Bathrooms**

- Fully tiled
- Porcelanosa wall and floor tiles
- High specification sanitaryware
- Wall hung pan, concealed cistern and white dual flush
- Wall hung vanity unit
- Wall-mounted mirror (or mirrored recess)
- Brushed brass towel radiator
- Dual voltage shaving socket