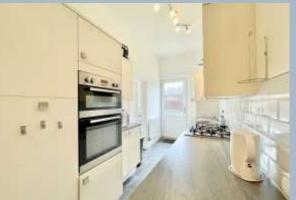

Upon entering the property, a porch leads into a welcoming hallway providing access to all ground-floor accommodation. To the rear, an inviting living room features a charming bay window and French doors, seamlessly connecting the space to the private garden. A modern galley kitchen, also positioned at the rear, offers direct garden access and leads to a spacious bath/shower room with an integrated utility area.