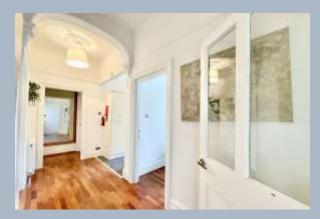

Upon entering the property, a porch leads into a welcoming hallway providing access to all ground-floor accommodation. To the rear, an inviting living room features a charming bay window and French doors, seamlessly connecting the space to the private garden. A modern galley kitchen, also positioned at the rear, offers direct garden access and leads to a spacious bath/shower room with an integrated utility area.