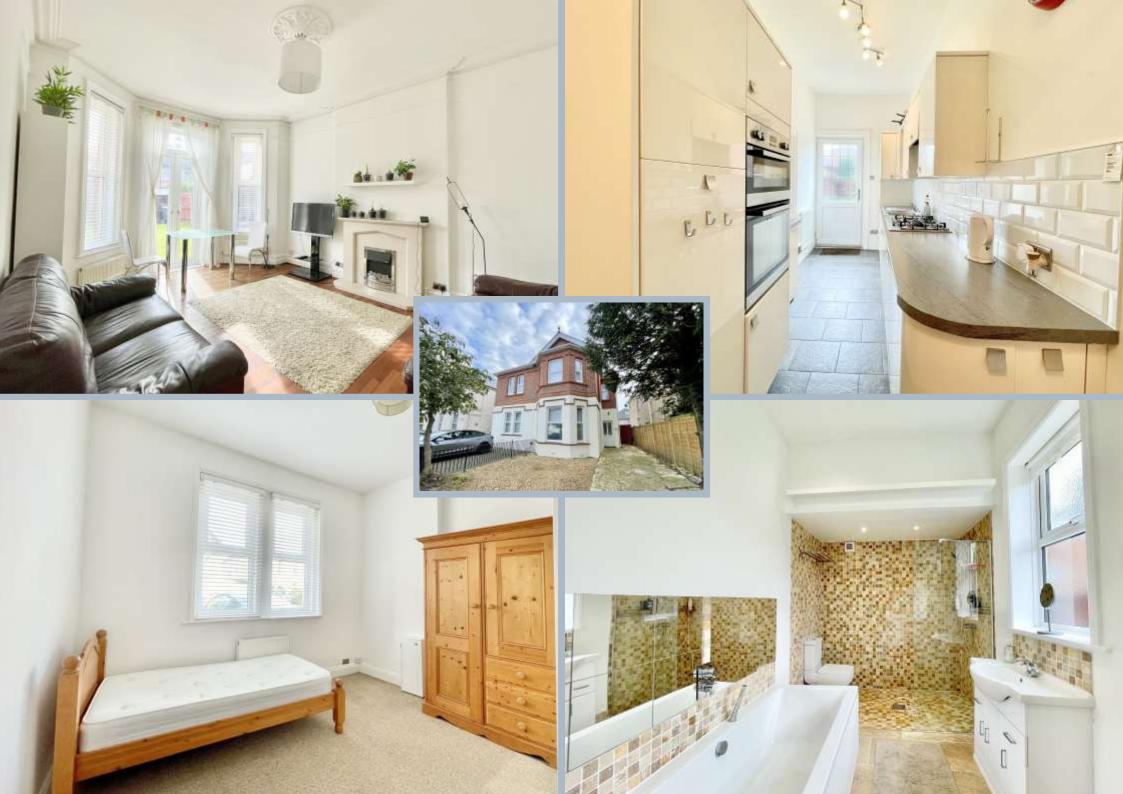

An impressive ground-floor apartment, enviably located just 0.75 miles from the beachfront and less than a mile from Westbourne Village, which offers a vibrant selection of independent bars, restaurants, and boutique shops. The property boasts spacious living accommodation, three well-proportioned bedrooms, two stylish bath/shower rooms, and a stunning private south-facing garden.

Upon entering the property, a porch leads into a welcoming hallway providing access to all ground-floor accommodation. To the rear, an inviting living room features a charming bay window and French doors, seamlessly connecting the space to the private garden. A modern galley kitchen, also positioned at the rear, offers direct garden access and leads to a spacious bath/shower room with an integrated utility area.

The primary bedroom is generously sized, featuring a bay window overlooking the front aspect and benefitting from an en-suite shower room. The second bedroom is another well-proportioned double with a bay window, served by the main bath/shower room. The third bedroom, a smaller double, includes a convenient WC and hand wash basin.

Externally, the property boasts an impressive south-facing garden with a patio area adjoining the house, leading to a further decked seating area at the rear—ideal for outdoor entertaining. Additionally, there is a garden shed providing valuable storage. To the front, a large driveway offers ample parking for multiple vehicles.