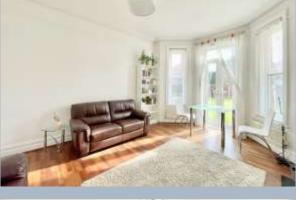

Upon entering the property, a porch leads into a welcoming hallway providing access to all ground-floor accommodation. To the rear, an inviting living room features a charming bay window and French doors, seamlessly connecting the space to the private garden. A modern galley kitchen, also positioned at the rear, offers direct garden access and leads to a spacious bath/shower room with an integrated utility area.