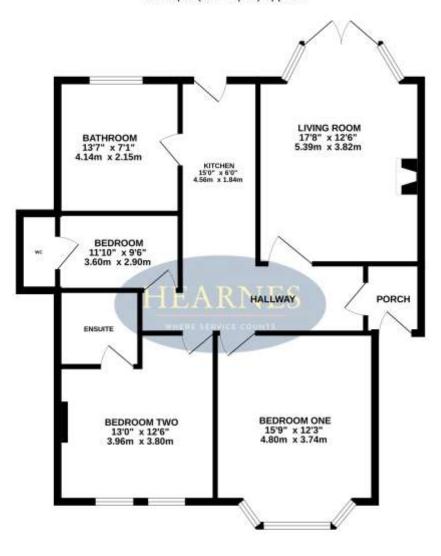

## GROUND FLOOR 901 sq.ft. (83.7 sq.m.) approx.

TOTAL FLOOR AREA: 905 sq.ft. (83.7 sq.m.) approx.
Wildle every attempt him here neath to ensure the accounty of the footpate conducted from, resourcements of choice, weeking, community of the footpate conducted from them are specified and on the promotion of the companion of the datement. The place is the filterative purposes only and through the section such by any proposed purposes. The section is the proposed or short them not the least and no such by any proposed purposes. The section is the section of the deposition of the section is the section of t