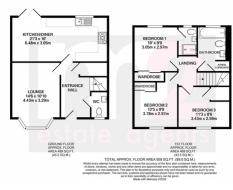

Situated a short distance from Cwmbran Town Centre in a sought after location, this spacious 3 bedroom detached family home occupies a good size level plot on this popular modern development, benefiting from a long driveway leading to a large garage and pleasant rear garden with decked seating area. The well proportioned accommodation briefly comprises: To the ground floor: An entrance hall with turned stairs to the first floor, storage beneath & laminate floor, W/C, living room with bay window & large kitchen/dining/family room with an extensive range of integral appliances and french doors to the rear. To the first floor 3 good size bedrooms the master having an en-suite shower room, all having built inn wardrobes & large family bathroom. Outside, the property occupies a good sized level plot with forecourt to front, a long driveway leading to a garage with gated side access. To the rear, an L shaped composite decked area leads to a level rear garden enclosed by fencing.

Council Tax Band:

All room sizes are approximate. Electrical installations, plumbing, central heating and drainage installations are noted on the basis of a visual inspection only. They have not been tested and no warranty of condition or fitness for purpose is implied in their inclusion. Potential purchasers are warned that they must make their own enquiries as to the condition of the appliances, installations or any element of the structure or fabric of the property.