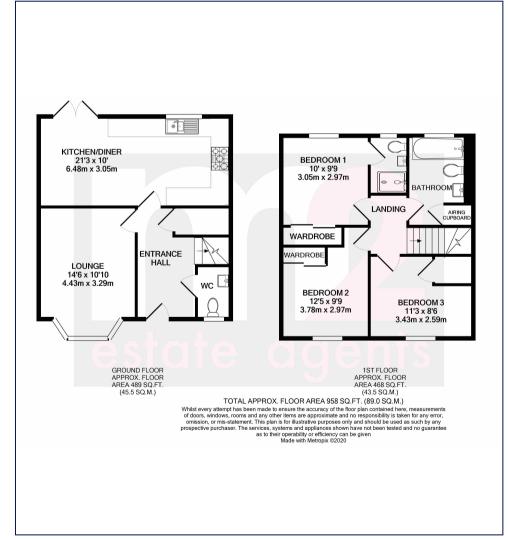

Situated a short distance from Cwmbran Town Centre in a sought after location, this spacious 3 bedroom detached family home occupies a good size level plot on this popular modern development, benefiting from a long driveway leading to a large garage and pleasant rear garden with decked seating area. The well proportioned accommodation briefly comprises: To the ground floor: An entrance hall with turned stairs to the first floor, storage beneath & laminate floor, W/C, living room with bay window & large kitchen/dining/family room with an extensive range of integral appliances and french doors to the rear. To the first floor 3 good size bedrooms the master having an en-suite shower room, all having built inn wardrobes & large family bathroom. Outside, the property occupies a good sized level plot with forecourt to front, a long driveway leading to a garage with gated side access. To the rear, an L shaped composite decked area leads to a level rear garden enclosed by fencing.